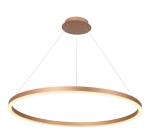

## ACOUSTIC CIRCULO

#### **ACOUSTIC CIRCULO**

- Simple modern design with clean lines
- Designer: Karl-Erik Grönlund
- Tested acoustic effect
- Excellent bright and pleasant LED light
- Dimmable (TRIAC), available also with DALI in request
- Fits to a variety of places and specially to places where you want to improve the room's acoustics
- · Material: recyclable acoustic felt and acoustic filling in different colors, white aluminum and white acryl
- Wonderful in its simplicity alone but gets an extra allure if you hang several or different sizes in a group
- An excellent choice if you are looking for a combination of good light, modern design and sound reduction elements

### ACOUSTIC CIRCULO 60 - PENDANT LIGHT

- Ø 60 cm, \$ 8 cm, 36 W LED, 2550 lm
- 3000 or 4000 K
- TRIAC-dimmable
   (DALI-dimmable in request)
- Cord lenght 3m
- White aluminium / white acryl

130660-06-3000-colour 130660-06-4000-colour

### ACOUSTIC CIRCULO 80 - PENDANT LIGHT

- Ø 80 cm, \$ 8 cm, 48 W LED, 3550 lm
- 3000 or 4000 K
- TRIAC-dimmable (DALI-dimmable in request)
- Cord lenght 3m
- White aluminium / white acryl

130680-06-3000-colour 130680-06-4000-colour

#### ACOUSTIC CIRCULO 120 - PENDANT LIGHT

- Ø 120 cm, \$ 8 cm, 110 W LED, 6800 lm
- 3000 or 4000 K
- TRIAC-dimmable
   (DALI-dimmable in request)
- Cord lenght 3m
- White aluminium / white acryl

1306120-06-3000-colour 1306120-06-4000-colour