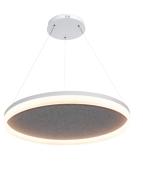

### ACOUSTIC CIRCULO 60 - PENDANT LIGHT

- Ø 60 cm, \$ 8 cm, 36 W LED, 2550 lm
- 3000 or 4000 K
- TRIAC-dimmable
   (DALI-dimmable in request)
- Cord lenght 3m
- White aluminium / white acryl

130660-06-3000-colour 130660-06-4000-colour

### ACOUSTIC CIRCULO 80 - PENDANT LIGHT

- Ø 80 cm, \$ 8 cm, 48 W LED, 3550 lm
- 3000 or 4000 K
- TRIAC-dimmable (DALI-dimmable in request)
- Cord lenght 3m
- White aluminium / white acryl

130680-06-3000-colour 130680-06-4000-colour

#### ACOUSTIC CIRCULO 120 - PENDANT LIGHT

- Ø 120 cm, \$ 8 cm, 110 W LED, 6800 lm
- 3000 or 4000 K
- TRIAC-dimmable
   (DALI-dimmable in request)
- Cord lenght 3m
- White aluminium / white acryl

1306120-06-3000-colour 1306120-06-4000-colour