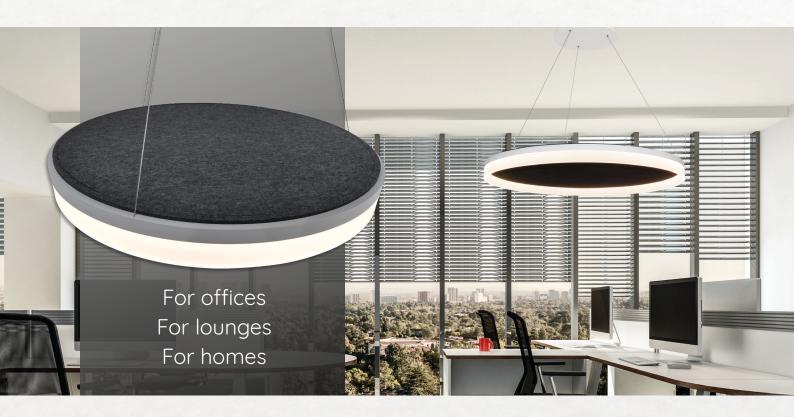

#### **ACOUSTIC CIRCULO**

- Simple modern design with clean lines
- Designer: Karl-Erik Grönlund
- Tested acoustic effect
- Excellent bright and pleasant LED light
- Dimmable (TRIAC), available also with DALI in request
- Fits to a variety of places and specially to places where you want to improve the room's acoustics
- · Material: recyclable acoustic felt and acoustic filling in different colors, white aluminum and white acryl
- Wonderful in its simplicity alone but gets an extra allure if you hang several or different sizes in a group
- An excellent choice if you are looking for a combination of good light, modern design and sound reduction elements