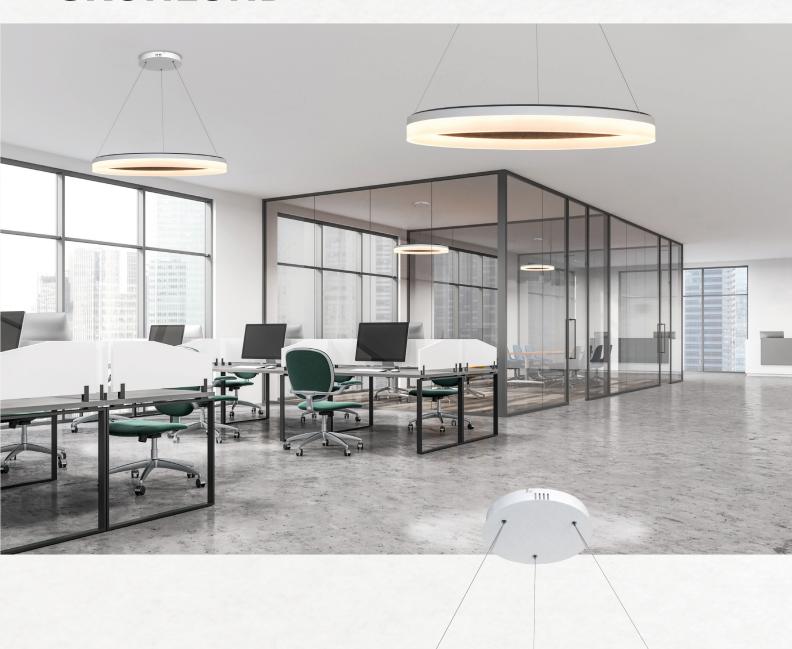

## ACOUSTIC CIRCULO

#### **ACOUSTIC CIRCULO**

- Simple modern design with clean lines
- Designer: Karl-Erik Grönlund
- Tested acoustic effect
- Excellent bright and pleasant LED light
- Dimmable (TRIAC), available also with DALI in request
- Fits to a variety of places and specially to places where you want to improve the room's acoustics
- · Material: recyclable acoustic felt and acoustic filling in different colors, white aluminum and white acryl
- Wonderful in its simplicity alone but gets an extra allure if you hang several or different sizes in a group
- An excellent choice if you are looking for a combination of good light, modern design and sound reduction elements

### ACOUSTIC CIRCULO 60 - PENDANT LIGHT

- Ø 60 cm, \$ 8 cm, 36 W LED, 2550 lm
- 3000 or 4000 K
- TRIAC-dimmable
   (DALI-dimmable in request)
- Cord lenght 3m
- White aluminium / white acryl

130660-06-3000-colour 130660-06-4000-colour

### ACOUSTIC CIRCULO 80 - PENDANT LIGHT

- Ø 80 cm, \$ 8 cm, 48 W LED, 3550 lm
- 3000 or 4000 K
- TRIAC-dimmable (DALI-dimmable in request)
- Cord lenght 3m
- White aluminium / white acryl

130680-06-3000-colour 130680-06-4000-colour

#### ACOUSTIC CIRCULO 120 - PENDANT LIGHT

- Ø 120 cm, \$ 8 cm, 110 W LED, 6800 lm
- 3000 or 4000 K
- TRIAC-dimmable
   (DALI-dimmable in request)
- Cord lenght 3m
- White aluminium / white acryl

1306120-06-3000-colour 1306120-06-4000-colour