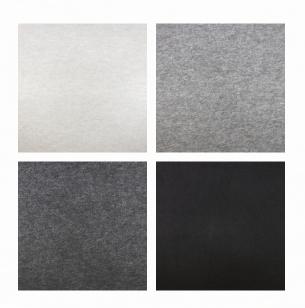

### GRÖNLUND

501 Off-white acoustic felt

502 Light grey acoustic felt

503 Dark grey acoustic felt

504 Black acoustic felt

Also available with Gabriel's Europost 2 fabrics in multiple colours.