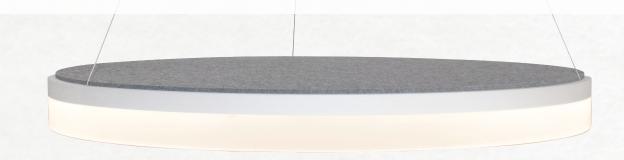

#### **ACOUSTIC CIRCULO**

- Simple modern design with clean lines
- Designer: Karl-Erik Grönlund
- Tested acoustic effect
- Excellent bright and pleasant LED light
- Dimmable (TRIAC), available also with DALI in request
- Fits to a variety of places and specially to places where you want to improve the room's acoustics
- · Material: recyclable acoustic felt and acoustic filling in different colors, white aluminum and white acryl
- Wonderful in its simplicity alone but gets an extra allure if you hang several or different sizes in a group
- An excellent choice if you are looking for a combination of good light, modern design and sound reduction elements

### GRÖNLUND

501 Off-white acoustic felt

502 Light grey acoustic felt

503 Dark grey acoustic felt

504 Black acoustic felt

Also available with Gabriel's Europost 2 fabrics in multiple colours.