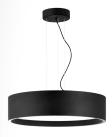

## ACOUSTIC CIRCULO

#### **ACOUSTIC CIRCULO**

- Simple modern design with clean lines
- Designer: Karl-Erik Grönlund
- Tested acoustic effect
- Excellent bright and pleasant LED light
- Dimmable (TRIAC), available also with DALI in request
- Fits to a variety of places and specially to places where you want to improve the room's acoustics
- · Material: recyclable acoustic felt and acoustic filling in different colors, white aluminum and white acryl
- Wonderful in its simplicity alone but gets an extra allure if you hang several or different sizes in a group
- An excellent choice if you are looking for a combination of good light, modern design and sound reduction elements

### ACOUSTIC CIRCULO 60 - PENDANT LIGHT

- Ø 60 cm, \$ 8 cm, 36 W LED, 2550 lm
- 3000 or 4000 K
- TRIAC-dimmable
   (DALI-dimmable in request)
- Cord lenght 3m
- White aluminium / white acryl

130660-06-3000-colour 130660-06-4000-colour

### ACOUSTIC CIRCULO 80 - PENDANT LIGHT

- Ø 80 cm, \$ 8 cm, 48 W LED, 3550 lm
- 3000 or 4000 K
- TRIAC-dimmable (DALI-dimmable in request)
- Cord lenght 3m
- White aluminium / white acryl

130680-06-3000-colour 130680-06-4000-colour

#### ACOUSTIC CIRCULO 120 - PENDANT LIGHT

- Ø 120 cm, \$ 8 cm, 110 W LED, 6800 lm
- 3000 or 4000 K
- TRIAC-dimmable
   (DALI-dimmable in request)
- Cord lenght 3m
- White aluminium / white acryl

1306120-06-3000-colour 1306120-06-4000-colour