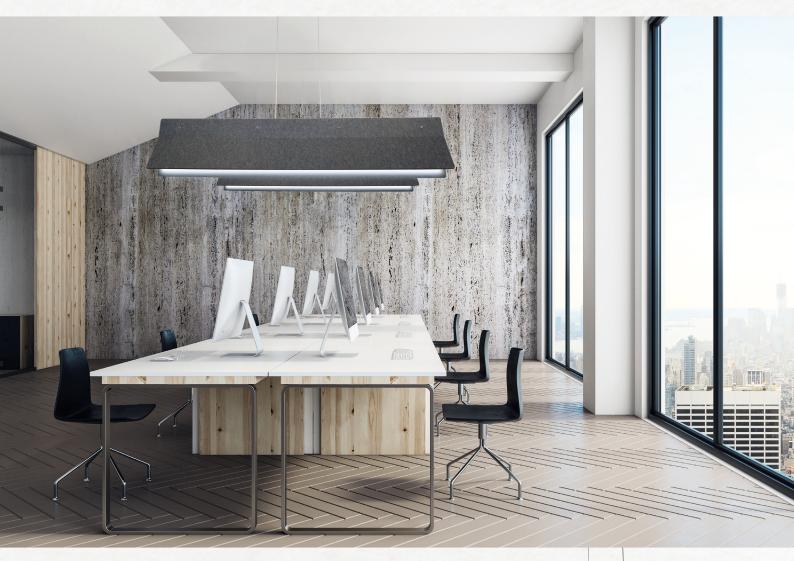

#### **ACOUSTIC LINE**

- Captivating pendant with something extra in its design and simplicity
- Designer: Karl-Erik Grönlund
- Provides good LED light
- Dimmable
- Specially designed for places where you need an additional sound absorbing element
- Material: recyclable acoustic felt
- Tested acoustic effect
- Helps you to create both productive and pleasant environment at the office or any other place

#### ACOUSTIC LINE 140 - PENDANT LIGHT

- L 140 cm, H 28 cm, W 15cm
- 24 W LED , 1750 lm
- 3000 or 4000 K
- TRIAC-dimmable (DALI-dimmable in request)
- Cord lenght 3m
- White canopy

1235-06-3000-colour

1235-06-4000-colour