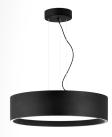

#### ACOUSTIC LINE 140 - PENDANT LIGHT

- L 140 cm, H 28 cm, W 15cm
- 24 W LED , 1750 lm
- 3000 or 4000 K
- TRIAC-dimmable (DALI-dimmable in request)
- Cord lenght 3m
- White canopy

1235-06-3000-colour

1235-06-4000-colour