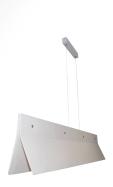

#### ACOUSTIC LINE 140 - PENDANT LIGHT

- L 140 cm, H 28 cm, W 15cm
- 24 W LED , 1750 lm
- 3000 or 4000 K
- TRIAC-dimmable (DALI-dimmable in request)
- Cord lenght 3m
- White canopy

1235-06-3000-colour

1235-06-4000-colour