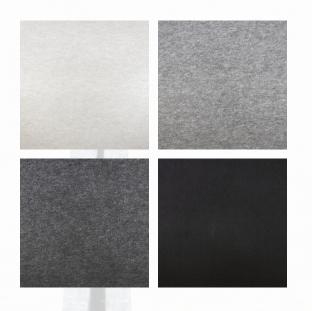

STANDARD COLOURS FOR THE ACOUSTIC FELT

**501** Off-white acoustic felt

502 Light grey acoustic felt

503 Dark grey acoustic felt

504 Black acoustic felt

Also available with Gabriel's Europost 2 fabrics in multiple colours.