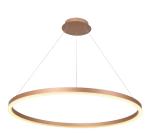

#### ACOUSTIC LINE 140 - PENDANT LIGHT

- L 140 cm, H 28 cm, W 15cm
- 24 W LED , 1750 lm
- 3000 or 4000 K
- TRIAC-dimmable (DALI-dimmable in request)
- Cord lenght 3m
- White canopy

1235-06-3000-colour

1235-06-4000-colour