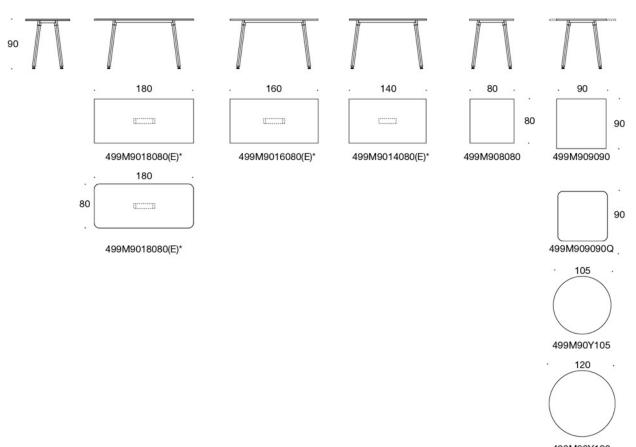

### Product code number:

499M (metal legs, height 64-86 cm) 499M90 (metal legs, height 90 cm)

**Adjustments:** Manual height adjustment with 64 - 86 cm and fixed height 90 cm.

# **ALKU** DESIGN IIRO VILJANEN

 $\mathsf{E}^{\star}$  = with electricity hatch,  $\mathsf{E3}$  = BiBox 30 cm,  $\mathsf{E6}$  = BiBox 60 cm

499M90Y120

 $\mathsf{E^{\star}}=\mathsf{with}$  electricity hatch,  $\mathsf{E3}=\mathsf{BiBox}\ \mathsf{30}\ \mathsf{cm},\ \mathsf{E6}=\mathsf{BiBox}\ \mathsf{60}\ \mathsf{cm}$ 