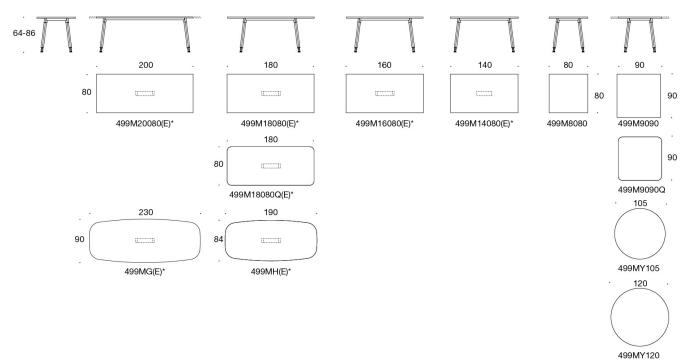

### Product code number:

499M (metal legs, height 64-86 cm) 499M90 (metal legs, height 90 cm)

**Adjustments:** Manual height adjustment with 64 - 86 cm and fixed height 90 cm.

# **ALKU** DESIGN IIRO VILJANEN

 $\mathsf{E}^{\star}$  = with electricity hatch,  $\mathsf{E3}$  = BiBox 30 cm,  $\mathsf{E6}$  = BiBox 60 cm

499M90Y120

 $\mathsf{E^{\star}}=\mathsf{with}$  electricity hatch,  $\mathsf{E3}=\mathsf{BiBox}\ \mathsf{30}\ \mathsf{cm},\ \mathsf{E6}=\mathsf{BiBox}\ \mathsf{60}\ \mathsf{cm}$ 