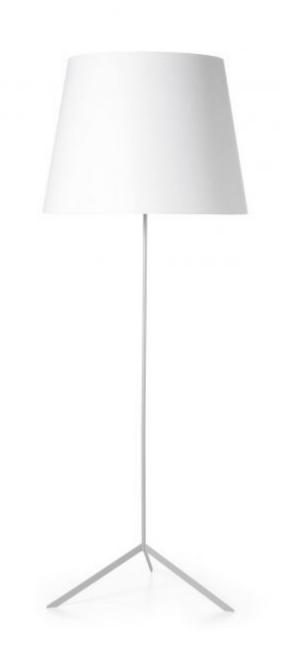

## **Double Shade**

by Marcel Wanders

A classic item from the Moooi lighting collection both versatile and charismatic in form and function.

**Designer** Marcel Wanders

Year of design 1998

Material powder coated steel, shade: PVC/cotton laminate on metal structure

### dimensions