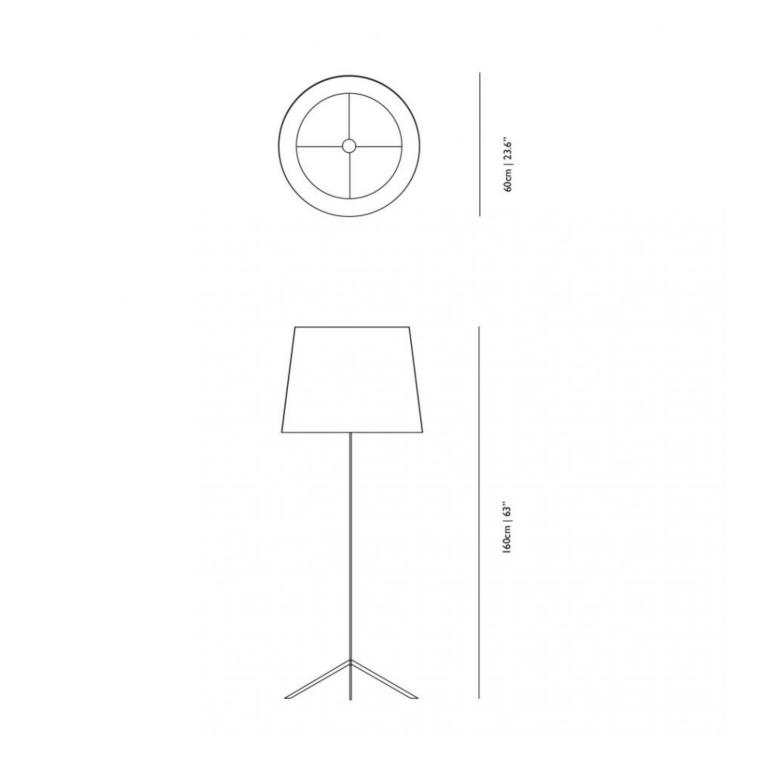

# packaging

H 60 cm | 23,6"

W 62 cm | 24,4"

D 63 cm | 24,8"

Colli 1/1

Product weight:

2,1 KG | 4,6 lb

With packaging: