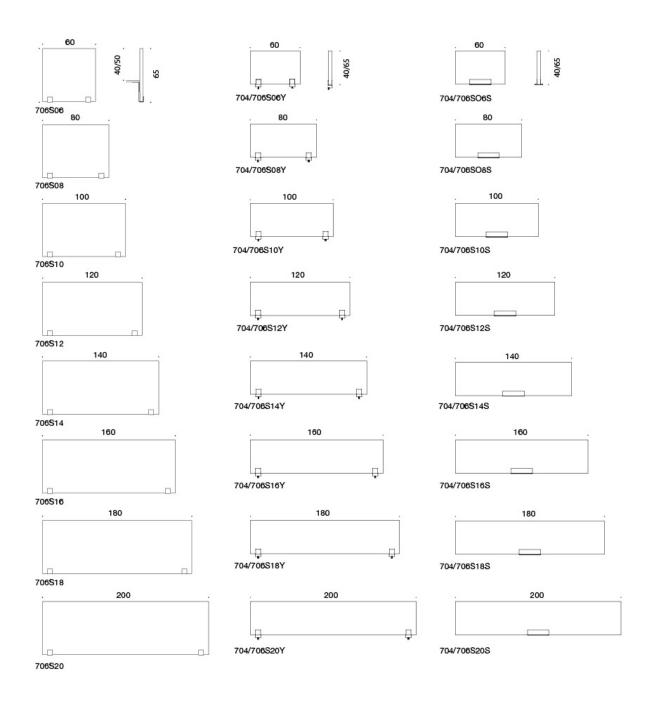

#### Product code number:

704S06S = 60x40 cm

704S08S = 80x40 cm

704S10S = 100x40 cm

704S12S = 120x40 cm

704S14S = 140x40 cm

704S16S = 160x40 cm

704S18S = 180x40 cm704S20S = 200x40 cm

706S06S = 60x65 cm

706S08S = 80x65 cm

706S10S = 100x65 cm

706S12S = 120x65 cm

706S14S = 140x65 cm706S16S = 160x65 cm

706S18S = 180x65 cm

706S20S = 200x65 cm