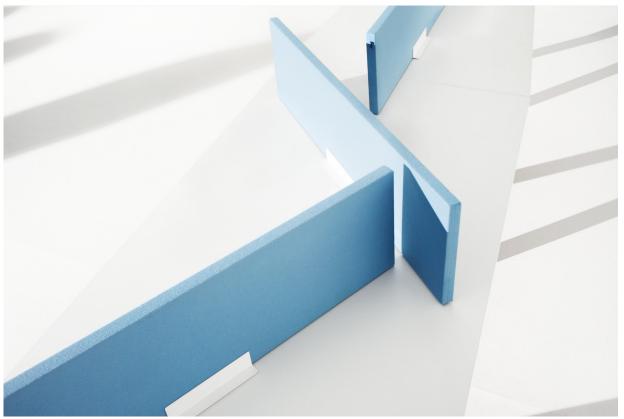

#### Material description:

Panels: fully upholstered, upholstery fabrics Cara or Soul. Base: painted white metal with felt

in the bottom.

Inside material: non-allergenic sound absorbing polyester fibre. Screen thickness 40 mm.