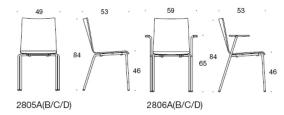

## Product code number:

2805A (AC/ABC/AD) = four leg base, without upholstery, without armrests 2806A (AC/ABC/AD) = four leg base, without upholstery, with armrests

C = upholstered seat

B = upholstered backrest