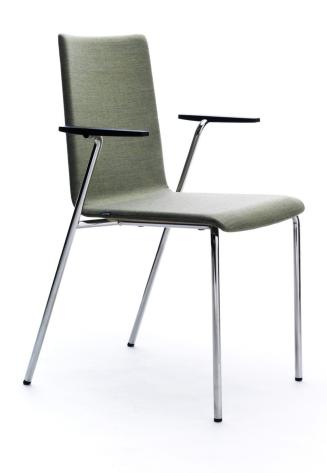

## Product code number:

2805A (AC/ABC/AD) = four leg base, without upholstery, without armrests 2806A (AC/ABC/AD) = four leg base, without upholstery, with armrests

C = upholstered seat

B = upholstered backrest

D = fully upholstered

**Accessories:** Row connector, hole in the backrest for lifting. Transport trolley.

## Material description:

**Seat material:** birch, beech, oak or laminate (white or black).

**Upholstery alternatives:** without upholstery, seat and backrest separately upholstered, fully upholstered.

**Base:** grey, chrome or Inspiring Colours. Felt glides.

Armrests: black plastic.