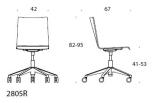

## Product code number:

2805R (RC/RBC/RD/RG/RXY) = five star base with castors, without upholstery, without armrests 2806R (RC/RBC/RD/RG/RXY) = five star base with castors, without upholstery, with armrests C = upholstered seat B = upholstered backrest D = fully upholstered