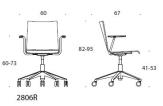

## Product code number:

2805R (RC/RBC/RD/RG/RXY) = five star base with castors, without upholstery, without armrests 2806R (RC/RBC/RD/RG/RXY) = five star base with castors, without upholstery, with armrests C = upholstered seat B = upholstered backrest D = fully upholstered

Five star base: polished aluminium. Armrests: black plastic. Castors for hard or soft floor.

Carbon footprint: Form 2806 RC: 42.7 kg CO2e