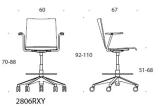

## Product code number:

2805R (RC/RBC/RD/RG/RXY) = five star base with castors, without upholstery, without armrests 2806R (RC/RBC/RD/RG/RXY) = five star base with castors, without upholstery, with armrests C = upholstered seat B = upholstered backrest D = fully upholstered

- G = tilt mechanism
- XY = high version, foot ring

Fabric consumption: 0.5m / pcs

Accessories: Glides, tilt mechanism.

Material description: Seat material: birch, beech, oak or laminate

(white or black). **Upholstery alternatives:** without upholstery, seat and backrest separately upholstered, fully upholstered.

Five star base: polished aluminium. Armrests: black plastic. Castors for hard or soft floor.

Carbon footprint: Form 2806 RC: 42.7 kg CO2e