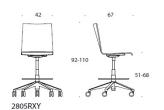

## Product code number:

2805R (RC/RBC/RD/RG/RXY) = five star base with castors, without upholstery, without armrests 2806R (RC/RBC/RD/RG/RXY) = five star base with castors, without upholstery, with armrests C = upholstered seat B = upholstered backrest D = fully upholstered

- G = tilt mechanism
- XY = high version, foot ring

Fabric consumption: 0.5m / pcs

Accessories: Glides, tilt mechanism.

Material description: Seat material: birch, beech, oak or laminate

(white or black). **Upholstery alternatives:** without upholstery, seat and backrest separately upholstered, fully upholstered.