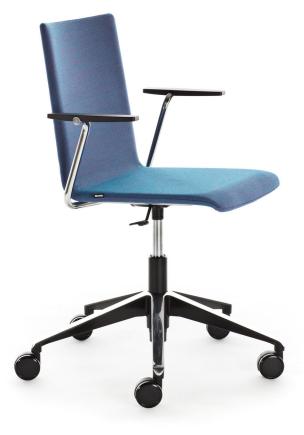

## Product code number:

2805R (RC/RBC/RD/RG/RXY) = five star base with castors, without upholstery, without armrests 2806R (RC/RBC/RD/RG/RXY) = five star base with castors, without upholstery, with armrests C = upholstered seat B = upholstered backrest D = fully upholstered

Five star base: polished aluminium. Armrests: black plastic. Castors for hard or soft floor.

Carbon footprint: Form 2806 RC: 42.7 kg CO2e