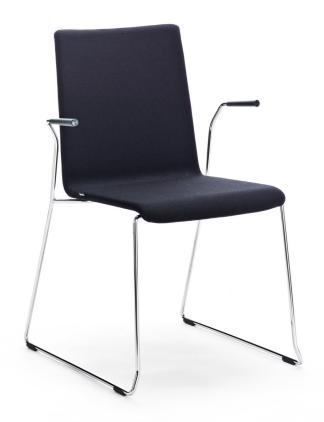

## Product code number:

2805D (DC/DBC/DD) = sled base, without upholstery, without armrests 2806D (DC/DBC/DD) = sled base, without upholstery with armrests

C = upholstered seat

B = upholstered backrest

D = fully upholstered

## Material description:

Seat material: birch, beech, oak or laminate (white or black).

**Upholstery alternatives:** without upholstery, seat and backrest separately upholstered, fully upholstered.

**Base:** grey, white, black, chrome or Inspiring Colours.

Felt glides.

Armrests: black plastic.