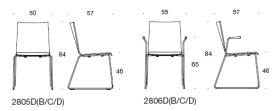

## Product code number:

2805D (DC/DBC/DD) = sled base, without upholstery, without armrests 2806D (DC/DBC/DD) = sled base, without upholstery with armrests

C = upholstered seat

B = upholstered backrest

D = fully upholstered