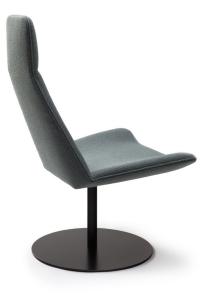

## KOMBU k62 lobby easy chair

design Mikko Halonen

Kombu Lobby easy chair designed by Mikko Halonen complements the versatile Kombu series. Kombu Lobby has same memorable and easily approachable shape as other members of Kombu series. A touch of modern style combined with high back rest makes Kombu Lobby an elegant choice in lobbies and meeting rooms. Thanks to its high back rest and swiveling seat sitting in Kombu Lobby is enjoyable.

Kombu Lobby – easy chair has a painted steel base which is also available with return mechanism. Seat is fully upholstered