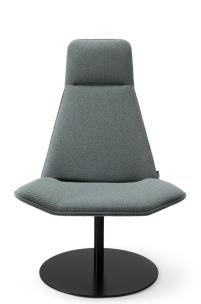

## KOMBU k62 lobby easy chair

design Mikko Halonen

Kombu Lobby easy chair designed by Mikko Halonen complements the versatile Kombu series. Kombu Lobby has same memorable and easily approachable shape as other members of Kombu series. A touch of modern style combined with high back rest makes Kombu Lobby an elegant choice in lobbies and meeting rooms. Thanks to its high back rest and swiveling seat sitting in Kombu Lobby is enjoyable.

Kombu Lobby – easy chair has a painted steel base which is also available with return mechanism. Seat is fully upholstered