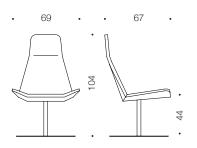

## KOMBU k62 lobby easy chair

design Mikko Halonen

Kombu Lobby easy chair designed by Mikko Halonen complements the versatile Kombu series. Kombu Lobby has same memorable and easily approachable shape as other members of Kombu series. A touch of modern style combined with high back rest makes Kombu Lobby an elegant choice in lobbies and meeting rooms. Thanks to its high back rest and swiveling seat sitting in Kombu Lobby is enjoyable.

Kombu Lobby – easy chair has a painted steel base which is also available with return mechanism. Seat is fully upholstered