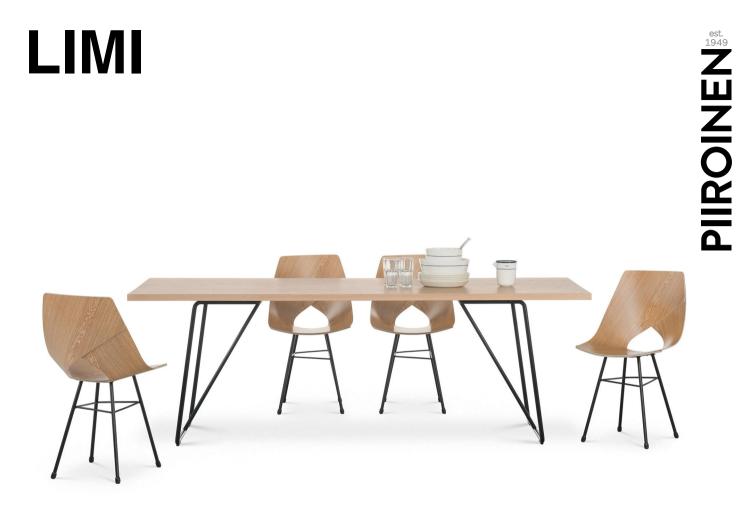

LIMI chair & FRONT table Design: **Tapio Anttila** 

## LIMI veneers interlocked

## Design Tapio Anttila

Seat of the chair consists of two separate form pressed plywood elements that are glued interlocked. This combination makes the seat construction strong but flexible and light. In addition to extraordinary outlook three-dimensional formed seat gives extraordinary sitting comfort. Base is thin steel tube construction with thin steel rod support frame. This asymmetric form follows lines of the seat.