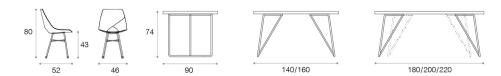

## Design Tapio Anttila

Seat of the chair consists of two separate form pressed plywood elements that are glued interlocked. This combination makes the seat construction strong but flexible and light. In addition to extraordinary outlook three-dimensional formed seat gives extraordinary sitting comfort. Base is thin steel tube construction with thin steel rod support frame. This asymmetric form follows lines of the seat.