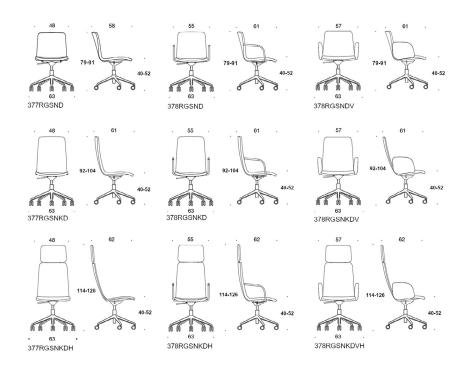

## Product code number:

377RGSND = low backrest, five star base with castors and height adjustment, fully upholstered, without armrests, tilt mechanism 378RGSND (V) = low backrest, five star base with castors and height adjustment, fully upholstered, with open armrests, tilt mechanism 377RGSNKD (H) = high backrest, five star base with castors and height adjustment, fully upholstered, without armrests, tilt mechanism 378RGSNKD (V/H) = high backrest, five star base with castors and height adjustment, fully upholstered, with open armrests, tilt mechanism V = upholstered armrests H = headrest

## Fabric consumption:

Low backrest 0.9 m, high backrest 1.1 m. Upholstered armrests 0.8 m, headrest 0.4 m.

## Material description:

**Upholstery:** fully upholstered. Base: black aluminum. Armrests (metal parts): black Armrests: black plastic or upholstered. Castors for hard or soft floor. Black glides. Headrest.