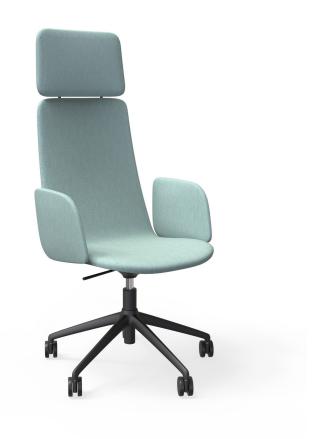

## Product code number:

377RGSND = low backrest, five star base with castors and height adjustment, fully upholstered, without armrests, tilt mechanism 378RGSND (V) = low backrest, five star base with castors and height adjustment, fully upholstered, with open armrests, tilt mechanism 377RGSNKD (H) = high backrest, five star base with castors and height adjustment, fully upholstered, without armrests, tilt mechanism 378RGSNKD (V/H) = high backrest, five star base with castors and height adjustment, fully upholstered, with open armrests, tilt mechanism V = upholstered armrests H = headrest

## Material description:

**Upholstery:** fully upholstered. Base: black aluminum. Armrests (metal parts): black Armrests: black plastic or upholstered. Castors for hard or soft floor. Black glides. Headrest.