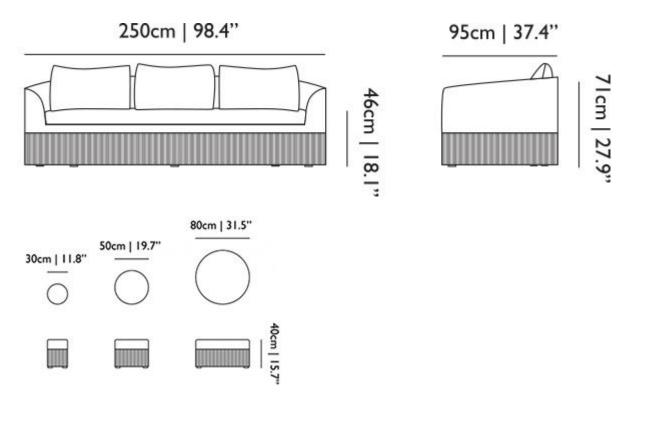

## **moooi**



### Amami Sofa

An elegant and comfortable sofa dressed in heart-warming velvet, softly floating on long sensuous fringes that decorate and enhance it, producing a fresh breeze of lightness all around the room: this is For You by Lorenza Bozzoli.

Designer Year of design Material Additional Lorenza Bozzoli 2016 Wood, HR foam The 3 back cushions are included.

### moooi°

#### dimensions



# moooi°

#### Fabric







| Composition                  | 100% COTTON        |
|------------------------------|--------------------|
| Martindale                   | >40.000            |
| Lightfastness                | 4                  |
| Pilling                      | 5                  |
| Maintenance                  | Spot staining with |
| spray detergent dry cleaning |                    |

Lario 54 Blue

Lario 2002 Dark Grey

#### Lario 2003 Light Grey

www.moooi.com