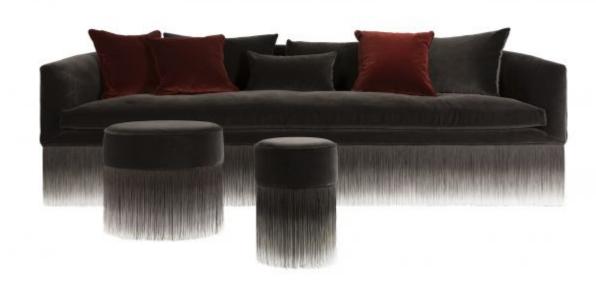

### Amami Sofa

An elegant and comfortable sofa dressed in heart-warming velvet, softly floating on long sensuous fringes that decorate and enhance it, producing a fresh breeze of lightness all around the room: this is For You by Lorenza Bozzoli.

Designer Year of design Material Additional Lorenza Bozzoli 2016 Wood, HR foam The 3 back cushions are included.