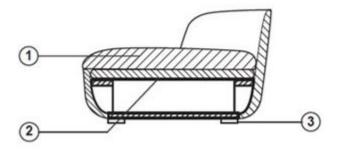

#### technical

The Bart sofa is constructed from a wood frame covered in foam and dacron, the seat cushion is made in foam and removable.

Bart sofa is produced with removable covers for the seat cushion and all pillows (please check per category).

- 1. Multiple density fire retardant foam composition + dacron on wood frame
- 2. Elastic straps fixed on the wood base
- 3. Plastic glider feet
- 4. Solid wood legs (for Canape)