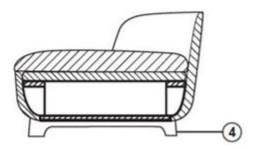

#### technical

The Bart sofa is constructed from a wood frame covered in foam and dacron, the seat cushion is made in foam and removable.

Bart sofa is produced with removable covers for the seat cushion and all pillows (please check per category).

- 1. Multiple density fire retardant foam composition + dacron on wood frame
- 2. Elastic straps fixed on the wood base
- 3. Plastic glider feet
- 4. Solid wood legs (for Canape)