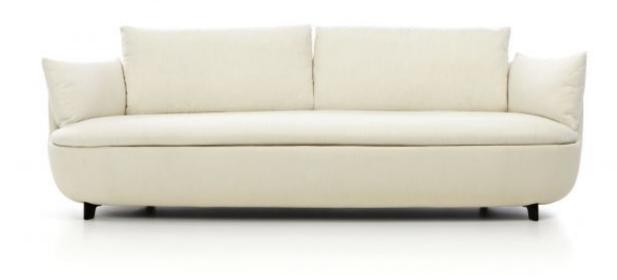

### Bart Canapé & Canapé Armchair

by Moooi Works | Bart Schilder

Have you ever thought of bringing a touch of grandeur to your home, without conveying the firm austerity of real antiques?

**Designer** Moooi Works

Year of design 2012

Material Wooden frame covered in foam and dacron, the seat cushion is made in foam.