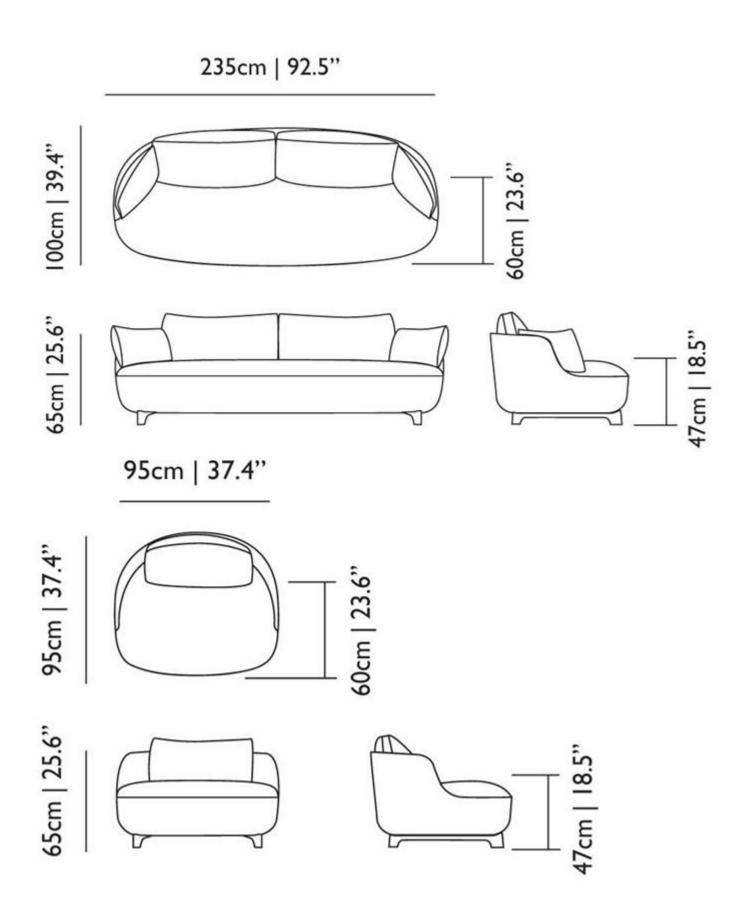

### detailing

Bart sofa is produced with removable covers for the seat cushion and all pillows (please check per category).

There are 3 compositions available; SOFA (low seat), CANAPE (active seat) and DAYBED.

The Daybed comes with a set of pillows in matching upholstery.