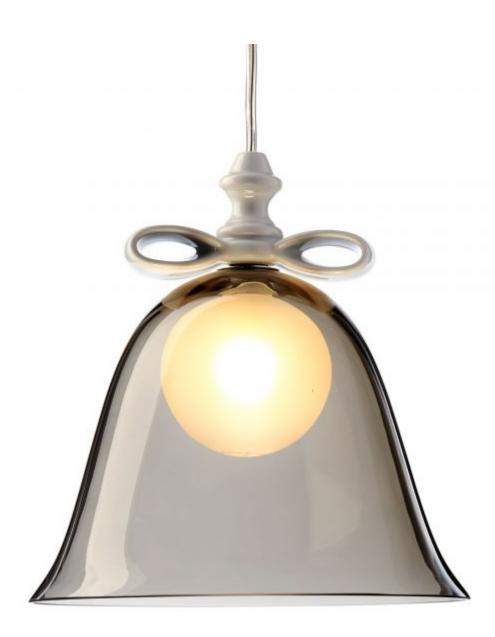

## **Bell Lamp**

by Marcel Wanders

The bell represents a very early and essential form of communication, generating a welcoming ring that brings people together for festivities and congregations.

**Designer** Marcel Wanders

Year of design

Material Mouth blown glass, Ceramic bow