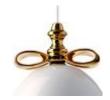

# m o o i



## **Bell Lamp**

by Marcel Wanders

The bell represents a very early and essential form of communication, generating a welcoming ring that brings people together for festivities and congregations.

**Designer** Marcel Wanders

Year of design

Material Mouth blown glass, Ceramic bow

## m o o i

## dimensions



## m o o i

## colours



transparent



white



smoke

## All colours available with white or golden bow



white



golden

## technical





#### **Bell Lamp**

G9 Lampholder 60 W MAX Cable Length 4M (transparent)

#### **Bell Lamp Small**

G9 Lampholder 60 W MAX Cable Length 4M (transparent)





Bell lamps come with a matching canopy



## packaging

Bell Lamp Small

H 51 cm | 20.1" H 28.6 cm | 11.3" W 41 cm | 16.1" W 27 cm | 10.6" D 41 cm | 16.1" D 27 cm | "

Colli I/I Colli I/I

Product weight: Product weight: 4.5 KG | 9.9 lb 2 KG | 4.4 lb

With packaging: With packaging: 6 KG | 13.2 lb 4 KG | 8.8 lb

## cleaning instructions

Can be effectively cleaned using a regular household dust cloth or feather duster. Lightly dust inbetween each component when the lamps are not in use. Moooi recommends always reading the label of any cleaning products you wish to use on or near any item from the Moooi coll