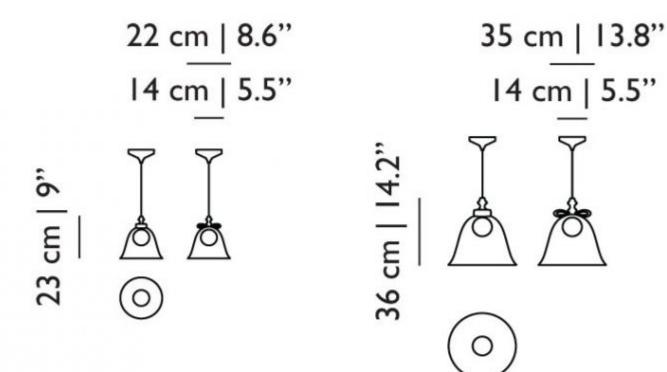

# m o o i



## **Bell Lamp**

by Marcel Wanders

The bell represents a very early and essential form of communication, generating a welcoming ring that brings people together for festivities and congregations.

**Designer** Marcel Wanders

Year of design

Material Mouth blown glass, Ceramic bow

## m o o i

## dimensions



## m o o i

## colours



transparent



white



smoke

## All colours available with white or golden bow



white



golden

## technical





#### **Bell Lamp**

G9 Lampholder 60 W MAX Cable Length 4M (transparent)

#### **Bell Lamp Small**

G9 Lampholder 60 W MAX Cable Length 4M (transparent)





Bell lamps come with a matching canopy



## packaging

Bell Lamp Small

H 51 cm | 20.1" H 28.6 cm | 11.3" W 41 cm | 16.1" W 27 cm | 10.6" D 41 cm | 16.1" D 27 cm | "

Colli I/I Colli I/I

Product weight: Product weight: 4.5 KG | 9.9 lb 2 KG | 4.4 lb

With packaging: With packaging: 6 KG | 13.2 lb 4 KG | 8.8 lb

## cleaning instructions

Can be effectively cleaned using a regular household dust cloth or feather duster. Lightly dust inbetween each component when the lamps are not in use. Moo