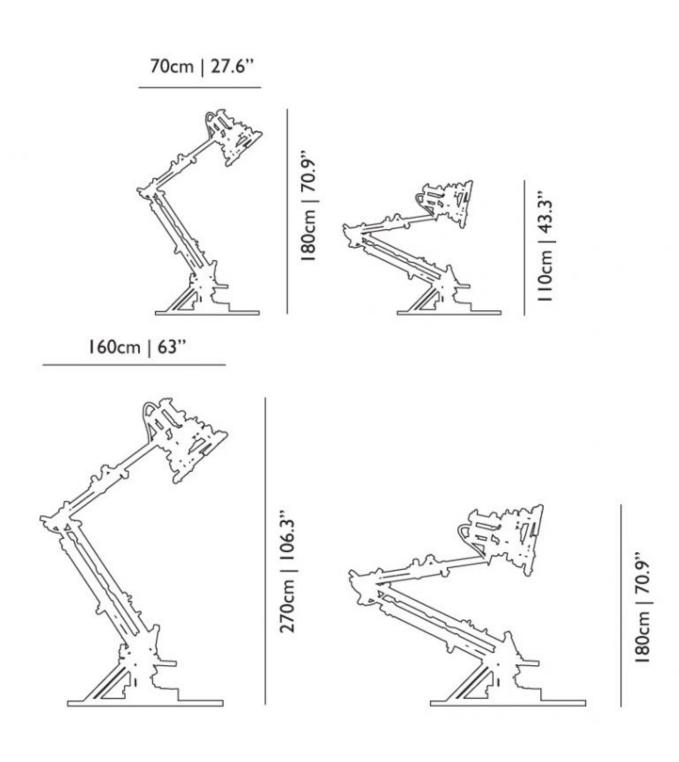

### packaging

Brave New World Lamp: Brave New World Lamp XL:

 H
 81 cm | 31.9"
 H
 110 cm | 43.3"

 W
 67 cm | 26.4"
 W
 100 cm | 39.4"

 D
 123 cm | 48.4"
 D
 190 cm | 74.8"

Colli I

 Product weight:
 Product weight: