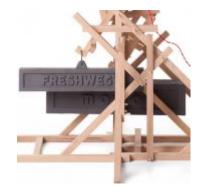

## detailing

The construction of the Brave New World Lamp has two special weights made from cast-iron. Please refer to the manual for more information.