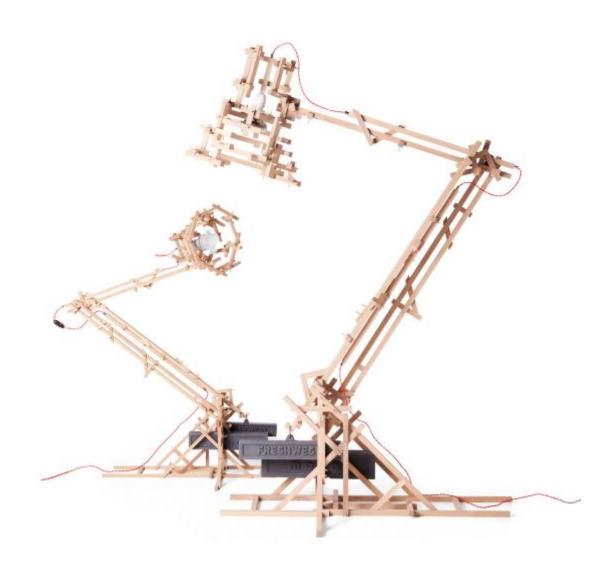

## **Brave New World Lamp**

by Freshwest

In a brave new world imagination is free to produce a complex lamp with simple materials, translating the warm soul of the oak wood in a mechanic way.

Designer

Year of design

Material Solid oak frame and cast iron weights

Freshwest 2008