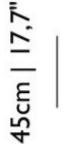

## m o o i



## **Carbon Bar Stool**

A taller relative of the Carbon Chair, the Carbon Barstool embodies the same passion for craftsmanship, but literally takes it to another level... Lean and light, it's the ideal stool to move with you.

Designer Year of design Material Additional Bertjan Pot 2015 Carbon fiber drained in epoxy resin For indoor and outdoor use

# **moooi**

#### dimensions

45cm | 17,7"







45cm | 17,7"

45cm | 17,7"



66cm | 26"







## **moooi**

### detailing

The carbon chair & bar stool's uncomparable lightness both visualy and physically is due to the structure. Individual strands of carbon interwoven to create a strong body and intricate aesthetic.

#### colour



#### cleaning instructions

Moooi recommends using a good furniture polish and a soft cloth. Apply generously in layers to the surface and use the cloth to shine. Do not use abraisive fabrics, gently remove tough stains with warm water and a trusted multi-surface cleaner.