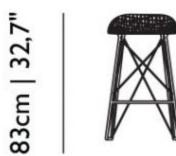

## m o o i



## **Carbon Bar Stool**

A taller relative of the Carbon Chair, the Carbon Barstool embodies the same passion for craftsmanship, but literally takes it to another level... Lean and light, it's the ideal stool to move with you.

Designer Year of design Material Additional Bertjan Pot 2015 Carbon fiber drained in epoxy resin For indoor and outdoor use

# **moooi**

#### dimensions

45cm | 17,7"







45cm | 17,7"

45cm | 17,7"



66cm | 26"







## **moooi**

### detailing

The carbon chair & bar stool's uncomparable lightness both visualy and physically is due to the structure. Individual strands of carbon interwoven to create a strong body and intricate aesthetic.

#### colour



#### cleaning instructions

Moooi recommends using a good furniture polish and a soft cloth. Apply generously in layers to the surface and use the cloth to shine. Do not use abraisive fabrics, gently remove tough stains with warm water and a trusted multi-surface cleaner.