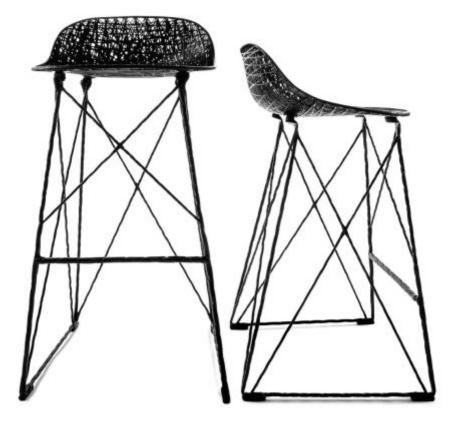

## **Carbon Bar Stool**

A taller relative of the Carbon Chair, the Carbon Barstool embodies the same passion for craftsmanship, but literally takes it to another level... Lean and light, it's the ideal stool to move with you.

### detailing

The carbon chair & bar stool's uncomparable lightness both visualy and physically is due to the structure. Individual strands of carbon interwoven to create a strong body and intricate aesthetic.