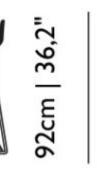

## m o o i



## **Carbon Bar Stool**

A taller relative of the Carbon Chair, the Carbon Barstool embodies the same passion for craftsmanship, but literally takes it to another level... Lean and light, it's the ideal stool to move with you.

Designer Year of design Material Additional Bertjan Pot 2015 Carbon fiber drained in epoxy resin For indoor and outdoor use

# **moooi**

#### dimensions

45cm | 17,7"







45cm | 17,7"

45cm | 17,7"



66cm | 26"







## **moooi**

### detailing

The carbon chair & bar stool's uncomparable lightness both visualy and physically is due to the structure. Individual strands of carbon interwoven to create a strong body and intricate aesthetic.

#### colour



#### cleaning instructions

Moooi recommends using a good furniture polish and a soft cloth. Apply generously in layers to the surface and use the cloth to shine. Do not use abraisive fabrics, gently remove tough stains with warm water and a trusted multi-surface cleaner.