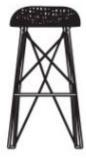

## **Carbon Bar Stool**

A taller relative of the Carbon Chair, the Carbon Barstool embodies the same passion for craftsmanship, but literally takes it to another level... Lean and light, it's the ideal stool to move with you.

### detailing

The carbon chair & bar stool's uncomparable lightness both visualy and physically is due to the structure. Individual strands of carbon interwoven to create a strong body and intricate aesthetic.