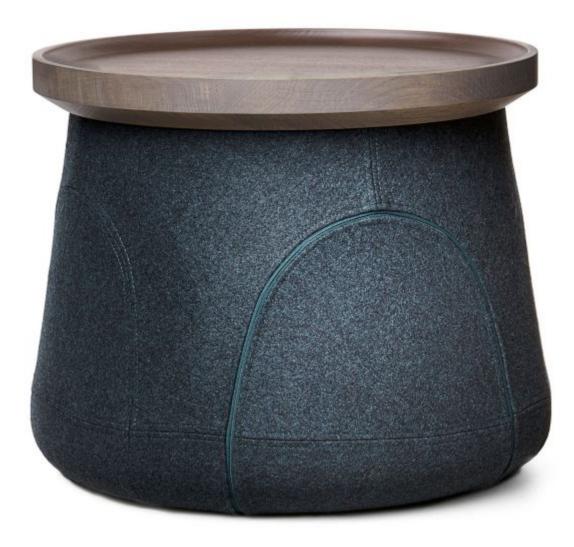

## Elements 006

by Jaime Hayon

Inspired originally by the form of a cactus and its modular shape, the various parts of the Elements collection resemble a functional sculpture: as beautiful as the cactus, but extremely versatile in their combinations and use.

| Designer       | Jaime Hayon                                                               |
|----------------|---------------------------------------------------------------------------|
| Year of design | 2007                                                                      |
| Material       | Expanded polypropylene (EPP), upholstered with Divina Melange, solid wood |