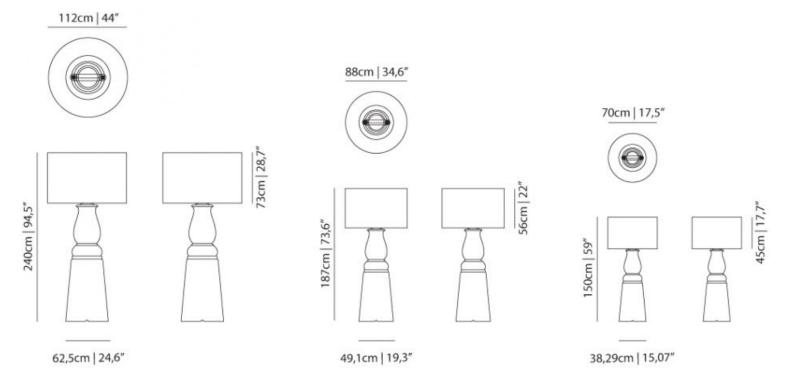

# m o o i



#### Farooo

by Marcel Wanders

The Farooo lamp is inspired by the Italian word for a lighthouse and its intense beam of light, which acts as guidance for ships around dangerous coastlines.

Designer

Marcel Wanders

Year of design

2012

## moooi

### dimensions



## moooi

## detailing



multile cable entries possible

#### colours



black



white

#### technical CE



E27 x 2

MIN 30W - MAX 75W (Halogen and Incandescent only)

220-240V ~ 50Hz

Dimmer included in cord



### Farooo Technical (120V)



E26 x 2

MIN 30W - MAX 60W (Halogen and Incandescent only)

120V ~ 60Hz

Dimmer included in cord

### cleaning instructions

Can be effectively cleaned using a regular household dust cloth or feather duster. Lightly dust inbetween each component when the lamps are not in use. Moooi recommends always reading the label of any cleaning products you wish to use on or near any item from the Moooi collection. For further information on how to clean this product please contact your nearest Moooi agent or dealer which can be located through our website.