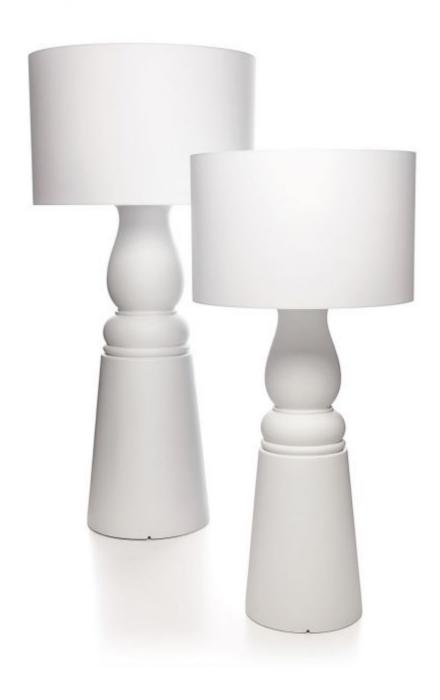

#### Farooo

by Marcel Wanders

The Farooo lamp is inspired by the Italian word for a lighthouse and its intense beam of light, which acts as guidance for ships around dangerous coastlines.

Designer

Marcel Wanders

Year of design

2012