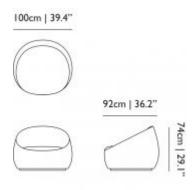

### **HANA** Armchair dimensions

#### **HANA** Armchair

H 70 cm | 27.55" W 100 cm | 39.37" D 130 cm | 51.18"