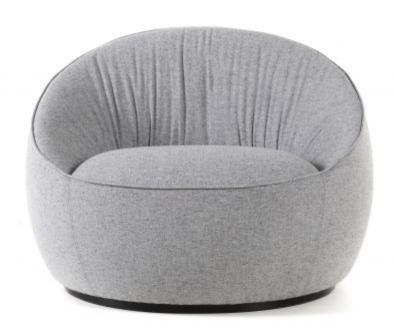

## Hana Armchair

The Hana Armchairs and Footstool are more than a family of seating objects. They are sculp-tured around the human body and its need to be pampered, embraced and accommodated for long stretches of time. Their generous, cute, subtly curves allow for hours of lounging to daydream, read a book and let imagination fly.

#### **HANA** Armchair

H 70 cm | 27.55" W 100 cm | 39.37" D 130 cm | 51.18"