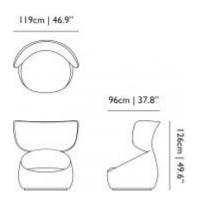

#### HANA Armchair Wingback dimensions

#### **Packaging dimensions**

HANA Armchair Wingback H 135 cm | 53.14"

W 100 cm | 39.37" L 130 cm | 51.18"

**Total shipping weight:** 61KG | 134.4lbs