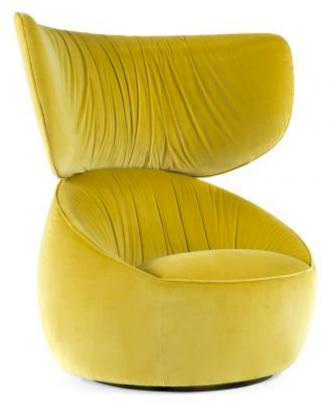

### Hana Armchair Wingback

The Hana Armchairs and Footstool are more than a family of seating objects. They are sculp-tured around the human body and its need to be pampered, embraced and accommodated for long stretches of time. Their generous, cute, subtly curves allow for hours of lounging to daydream, read a book and let imagination fly.

Designer Year of design Simone Bonanni 2018