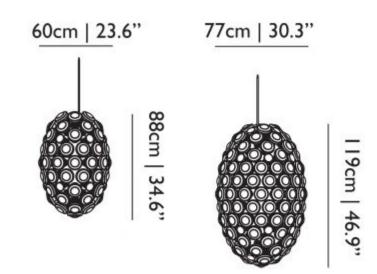

this great idea was inspired by iconic automotive headlights. They have been modified to design a grand pendant light with a classy, powerful impact for the foyer of the Bavarian National Museum in Germany.

Designer Year of design Bernhard Dessecker 2018

#### technical

CE

Light Source: LED (Solid state)

Weight: approx. 70kg

**Colour temperature:** 2700K

**Power consumption:** Max 220W

**Lumen:** 7019 lm

Material: PE, PC, ABS, Chrome

**Colours:** Black, chrome

Dimmable: Yes I-10V

Cable length: 10m

#### **Technical UL**



Light Source: LED (Solid state)

Weight: approx. 70kg

**Colour temperature:** 2700K

**Power consumption:** Max 220W

**Lumen:** 7019 lm

Material: PE, PC, ABS, Chrome

**Colours:** Black, chrome

**Dimmable:** Yes I-10V

Cable length:

l0m

#### Dimensions



### packaging

Iconic Eyes 85 H 1400 cm | 551.1811" W 900 cm | 354.331" D 800 cm | 314.961"

Colli 1/1 Light: 31KG | 68.3lbs Crate: 59KG | 130lbs Total shipping weight: 90KG | 198.4lbs

#### Iconic Eyes 161

H 1600 cm | 629.9213" W 1000 cm | 393,701" D 900 cm | 354.331"

Light: 63KG | 1348.8lbs Crate: 68KG | 150lbs Total shipping weight: 131KG | 288.8lbs