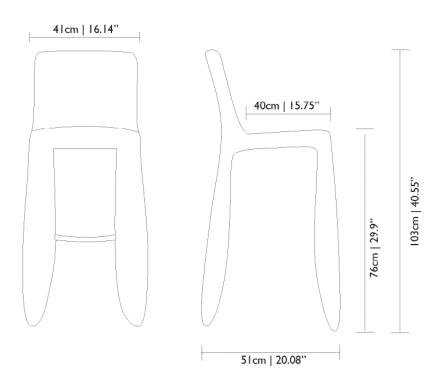

# moooi



## Monster Bar Stool & Monster Bar Stool Low

'A soft, puffy and stylish chair. The monster is a symbol of the eternal battle between opposite forces that take place in life and can be easily recognized inside ourselves, if we have the courage to open our eyes. Scary? Not at all! You forget all about the monster once you sit down and enjoy the chair's comfort and softness.'

**Designer** Marcel Wanders

Year of design 2011

**Material** Fire retardant synthetic leather on foam upholstered steel frame.

www.moooi.com

## **Main dimensions**

## **Monster Bar Stool Low:**



## **Monster Bar Stool:**



## **Upholstery**



Black syntetic leather

Composition 88% PVC - compound

12% PES - fabric

Abrasion >50.000 Martindale

**Firetest** NF M2,

> BS5852 IS-0+1, EN1021-1+2, DIN4102 (Part 1, B2)

Strength, dura-

bility and safety EN 15373:2007, level 2 - general

Stabillity EN 1022:2005 (stability)

## **Cleaning Instructions**

The chair can be cleaned with a damp cloth and with most quality multi-surface cleaners. If the chair has dust it is best to remove this before proceeding with liquid cleaners. To do this Moooi recommends using a feather duster or a soft dry cloth. Always read the label of any cleaning product you intent to use on or near any item from the Moooi collection.

**Monster Bar Stool Low:** 

## **Packaging**

Н

D

## **Monster Bar Stool:**

108 cm | 42.5" Н 102 cm |