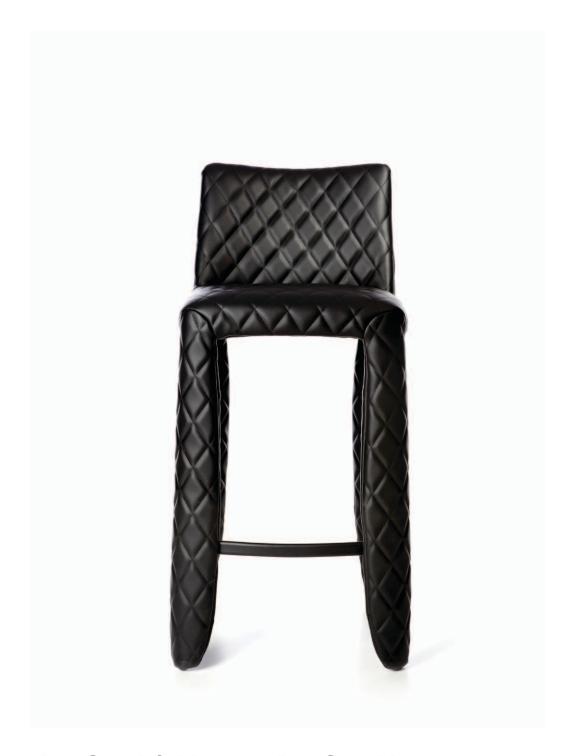

## Monster Bar Stool & Monster Bar Stool Low

'A soft, puffy and stylish chair. The monster is a symbol of the eternal battle between opposite forces that take place in life and can be easily recognized inside ourselves, if we have the courage to open our eyes. Scary? Not at all! You forget all about the monster once you sit down and enjoy the chair's comfort and softness.'

**Designer** Marcel Wanders

Year of design 2011

**Material** Fire retardant synthetic leather on foam upholstered steel frame.

www.moooi.com