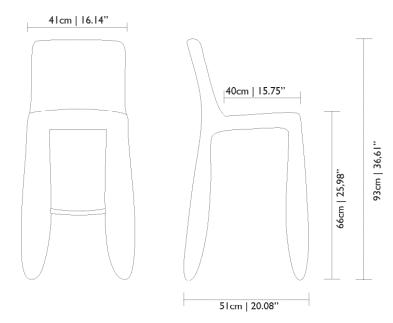

# moooi



## Monster Bar Stool & Monster Bar Stool Low

'A soft, puffy and stylish chair. The monster is a symbol of the eternal battle between opposite forces that take place in life and can be easily recognized inside ourselves, if we have the courage to open our eyes. Scary? Not at all! You forget all about the monster once you sit down and enjoy the chair's comfort and softness.'

**Designer** Marcel Wanders

Year of design 2011

**Material** Fire retardant synthetic leather on foam upholstered steel frame.

www.moooi.com

## **Main dimensions**

## **Monster Bar Stool Low:**



## **Monster Bar Stool:**



## **Upholstery**



Black syntetic leather

Composition 88% PVC - compound

12% PES - fabric

Abrasion >50.000 Martindale

**Firetest** NF M2,

> BS5852 IS-0+1, EN1021-1+2, DIN4102 (Part 1, B2)

Strength, dura-

bility and safety EN 15373:2007, level 2 - general

Stabillity EN 1022:2005 (stability)

## **Cleaning Instructions**

The chair can be cleaned with a damp cloth and with most quality multi-surface cleaners. If the chair has dust it is best to remove this before proceeding with liquid cleaners. To do this Moooi recommends using a feather duster or a soft dry cloth. Always read the label of any cleaning product you intent to use on or near any item from the Moooi collection.

**Monster Bar Stool Low:** 

## **Packaging**

Н

D

## **Monster Bar Stool: