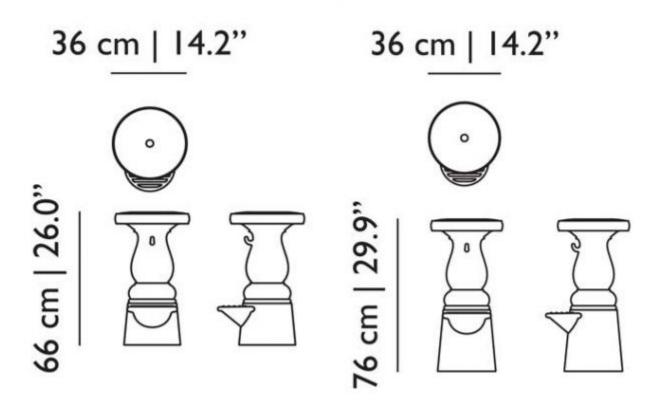

#### dimensions

The New Antiques Barstool is available in two sizes:

new antiques barstool

Height: 76cm | 29.9"

new antiques barstool low

Height: 66cm | 26"