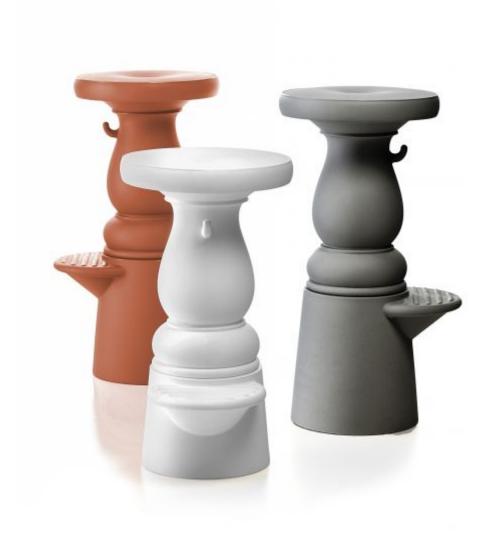

### **New Antiques Barstool**

The New Antiques Barstool complements its hard, voluptuous body with the softness of a cozy pillow and the comfort of a relaxing footrest. A vintage blend of antique and new with a hint of flirtatious playfulness!

Designer

Year of design

Material

Additional

Marcel Wanders

2012

PE

suitable for outdoor use