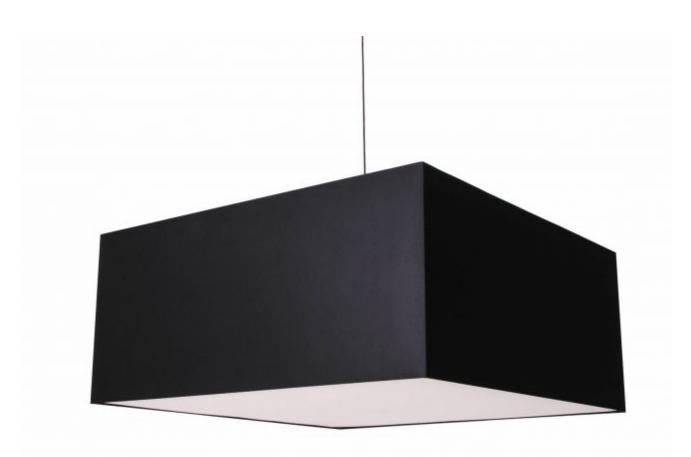

## Square Boon

#### by Piet Boon

A classic lamp from Piet Boon. Especially for the Moooi lighting collection both versatile and charismatic in form and function.

 Designer
 Piet Boon

 Year of design
 2002

 Material
 PVC/viscose laminate on metal frame, chromed steel pendant, diffuser: pvc/viscose laminate