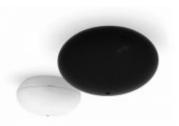

#### by Piet Boon

A classic lamp from Piet Boon. Especially for the Moooi lighting collection both versatile and charismatic in form and function.

 Designer
 Piet Boon

 Year of design
 2002

 Material
 PVC/viscose laminate on metal frame, chromed steel pendant, diffuser: pvc/viscose laminate

### detailing

Also available 3-way lamp holder for extra lighting power (not available ENEC)

Please refer to the manual for more information