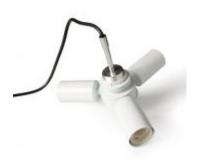

### detailing

Also available 3-way lamp holder for extra lighting power (not available ENEC)

Please refer to the manual for more information