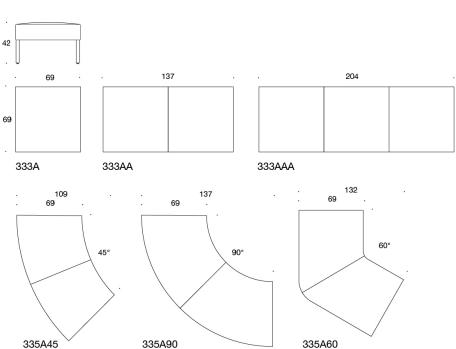

## Product code number:

333A (W/S) = one-seater bench 333AA (W/S) = two-seater bench 333AAA (W/S) = three-seater bench 335A45 (W/S) = bench 45° 335A60 (W/S) = bench 60° 335A90 (W/S) = bench 90° W = wooden legs

## Fabric consumption:

333A; 1.5 m, 333AA; 2.2 m, 333AAA; 2.9 m, 335A45; 3.1 m, 335A60; 3.2 m, 335A90; 3.3 m