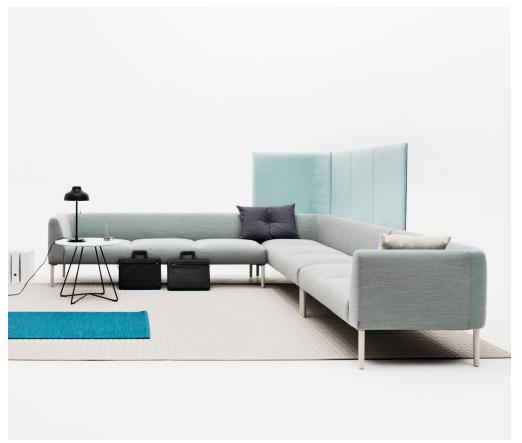

## Product code number:

333A (W/S) = one-seater bench 333AA (W/S) = two-seater bench 333AAA (W/S) = three-seater bench 335A45 (W/S) = bench 45° 335A60 (W/S) = bench 60° 335A90 (W/S) = bench 90° W = wooden legs

## Accessories:

331PS = decorative cushion, 67x42 cm 331PM = decorative cushion, 42x42 cm 331PL = decorative cushion, 50x50 cm