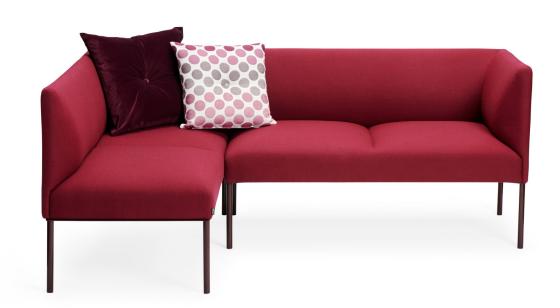

## Accessories:

331PS = decorative cushion, 67x42 cm 331PM = decorative cushion, 42x42 cm 331PL = decorative cushion, 50x50 cm