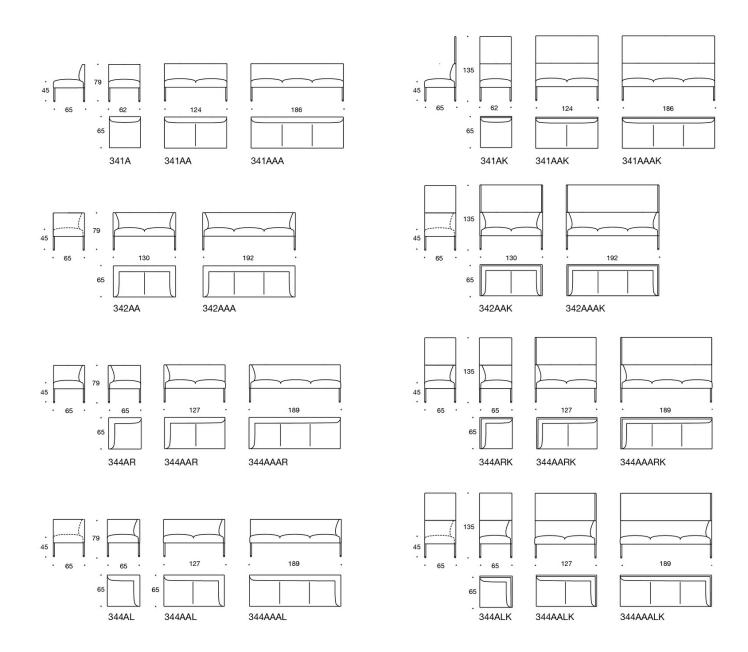

## Product code number:

341A = one-seater sofa unit without armrests
344AR = one-seater sofa unit with right armrest
344AL = one-seater sofa unit with left armrest
341AA = two-seater sofa without armrests
342AA = two-seater sofa with armrests
344AAR = two-seater sofa with right armrest
344AAL = two-seater sofa with left armrest
341AAA = three-seater sofa without armrests
342AAA = three-seater sofa with armrests
344AAAR = three-seater sofa with right armrest
344AAAL = three-seater sofa with left armrest

341AK = one-seater sofa unit without armrests, high back

344ARK = one-seater sofa unit with right armrest, high back

344ALK = one-seater sofa unit with left armrest, high back

341AAK = two-seater sofa without armrests, high back

342AAK = two-seater sofa with armrests,

344AARK = two-seater sofa with right armrest, high back

344AALK = two-seater sofa with left armrest, high back

341AAAK = three-seater sofa without armrests, high back

342AAAK = three-seater sofa with armrests, high back

344AAARK = three-seater sofa with right armrest, high back

344AAALK = three-seater sofa with left armrest, high back