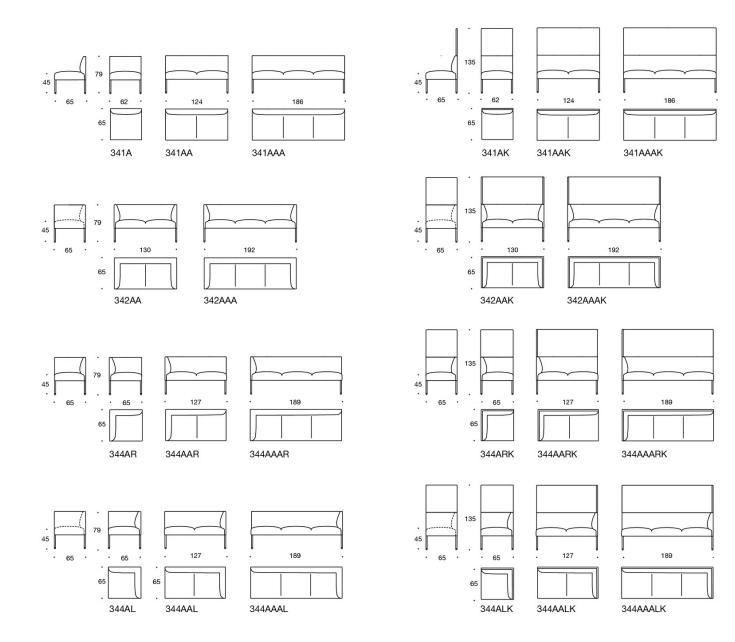

## Product code number:

344 ARK = one-seater sofa unit with right armrest, high back

344ALK = one-seater sofa unit with left armrest, high back

341AAK = two-seater sofa without armrests, high back

342AAK =two-seater sofa with armrests, high back

 $\label{eq:search} \begin{array}{l} 344 \text{AARK} = \text{two-seater sofa with right armrest,} \\ \text{high back} \end{array}$ 

344AALK = two-seater sofa with left armrest, high back

341AAAK = three-seater sofa without armrests, high back

342AAAK = three-seater sofa with armrests, high back

344AAARK =three-seater sofa with right

armrest, high back

344AAALK = three-seater sofa with left armrest, high back

 $342RA = 90^{\circ}$  round corner sofa without armrests and with outer backrest  $342RAAA = 90^{\circ}$  sofa without armrests and with outer backrest  $342RAA = 60^{\circ}$  sofa without armrests and with outer backrest  $342RKA = 90^{\circ}$  round corner sofa without armrests and with high outer backrest  $342KRAAA = 90^{\circ}$  sofa without armrests and with high outer backrest  $342KRAA = 60^{\circ}$  sofa without armrests and with high outer backrest  $342KRAA = 60^{\circ}$  sofa without armrests and with high outer backrest