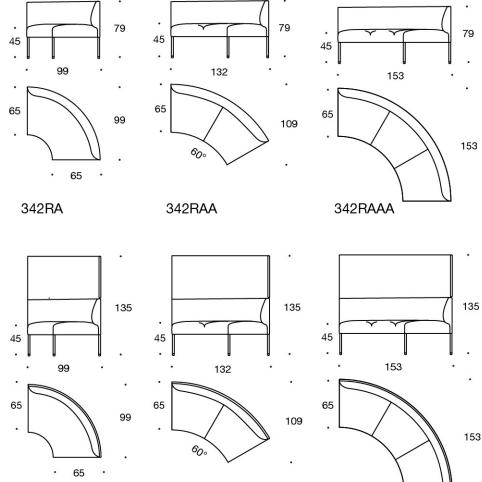

342AAAK = three-seater sofa with armrests, high back

344AAARK =three-seater sofa with right

armrest, high back

344AAALK = three-seater sofa with left armrest, high back

 $342RA = 90^{\circ}$  round corner sofa without armrests and with outer backrest  $342RAAA = 90^{\circ}$  sofa without armrests and with outer backrest  $342RAA = 60^{\circ}$  sofa without armrests and with outer backrest  $342RKA = 90^{\circ}$  round corner sofa without armrests and with high outer backrest  $342KRAAA = 90^{\circ}$  sofa without armrests and with high outer backrest  $342KRAA = 60^{\circ}$  sofa without armrests and with high outer backrest  $342KRAA = 60^{\circ}$  sofa without armrests and with high outer backrest