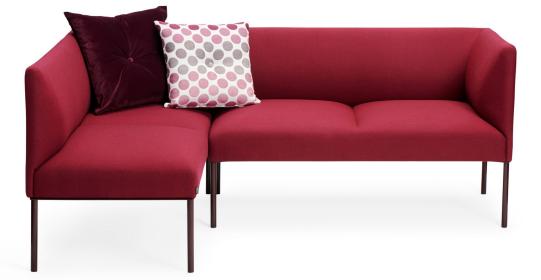

## Accessories:

Power outlet (230V + charging USB) 331PS = decorative cushion 67x42 cm 331PM = decorative cushion 42x42 cm 331PL = decorative cushion 50x50 cm