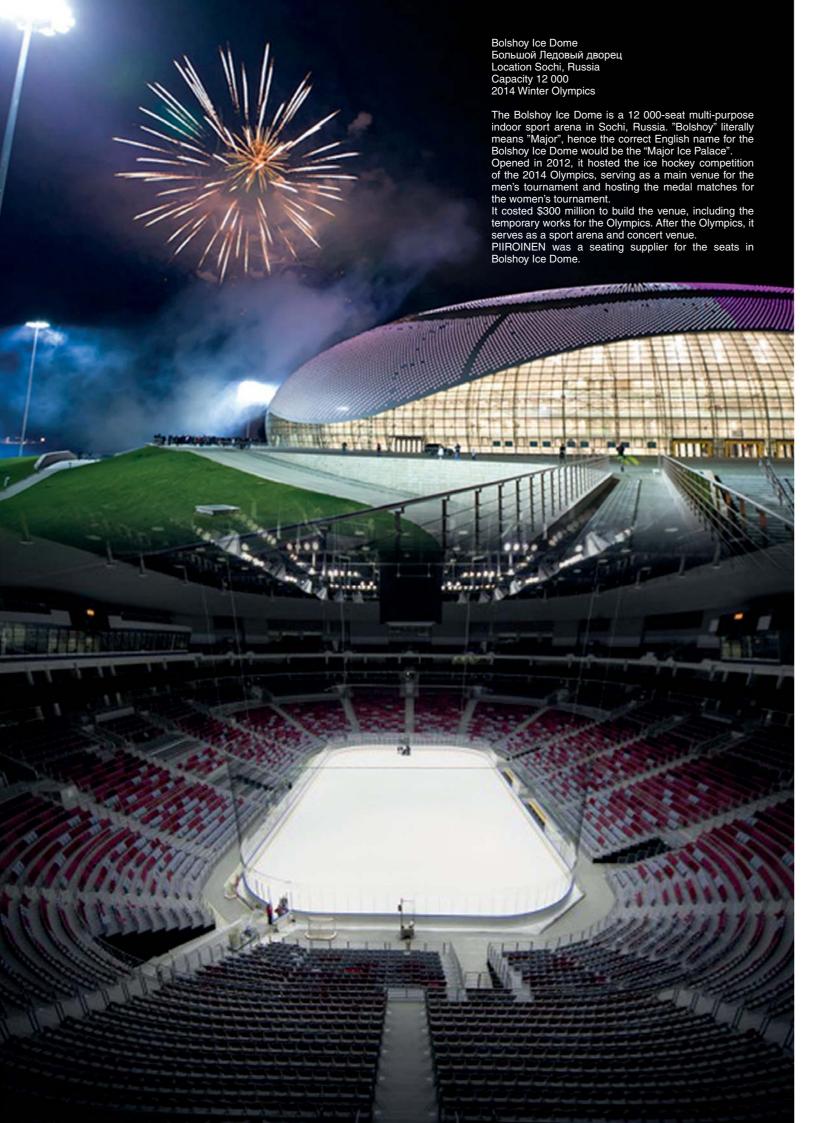

are designed for contemporary interiors with special features that bring substantial additional value to the sitting comfort. We collaborate with architects and space planners in order to accomplish challenging projects. PIIROINEN has years of experience in auditoriums and sport seatings. Our strength is to be able to deliver high standard and functional furniture for auditoriums and sport arenas both in Finland and to the international market.

| SPORT ARENAS references                          | 4  |
|--------------------------------------------------|----|
| AUDITORIUMS references                           | 16 |
| ARENA & AUDITORIUM SEATING MODELS SPECIFICATIONS | 28 |
| PUBLIC SPACE FURNITURE REFERENCES                | 34 |
| COLLECTION FURNITURE MODELS                      | 40 |



### BOLSHOY ICE DOME SOCHI, RUSSIA | 12000 seats | STIL 012







### ICE ARENA TRAKTOR CHELIABINSK, RUSSIA | 7500 seats | STIL

























### ARENA SPARTAK-MITISHI MOSCOW REGION, RUSSIA | 8000 seats | AUD1





















### HELSINKLICE HALL FINLAND



TAMPERE ICE HALL FINLAND



### SEINÄJOKI ARENA FINLAND



JOENSUU ARENA FINLAND

































PALTAMO SCHOOL SALLA, FINLAND | LINK 4



LAPPAJÄRVI HIGH SCHOOL KOKKOLA, FINLAND | LINK 4



















### ARENA & AUDITORIUM SEATING MODELS

## AUC40H HIGH SEAT AUC40L LOW SEAT AUT10 TABLE WITH ROUND TUBE 1140 940 705

# AUC10H HIGH-SEAT AUC10L LOW SEAT Table AUT10F TABLE AUT10F TABLE AUT10F TABLE

28

### ARENA & AUDITORIUM SEATING MODELS





29

DESIGN PASI PÄNKÄLÄINEN



### ARENA & AUDITORIUM