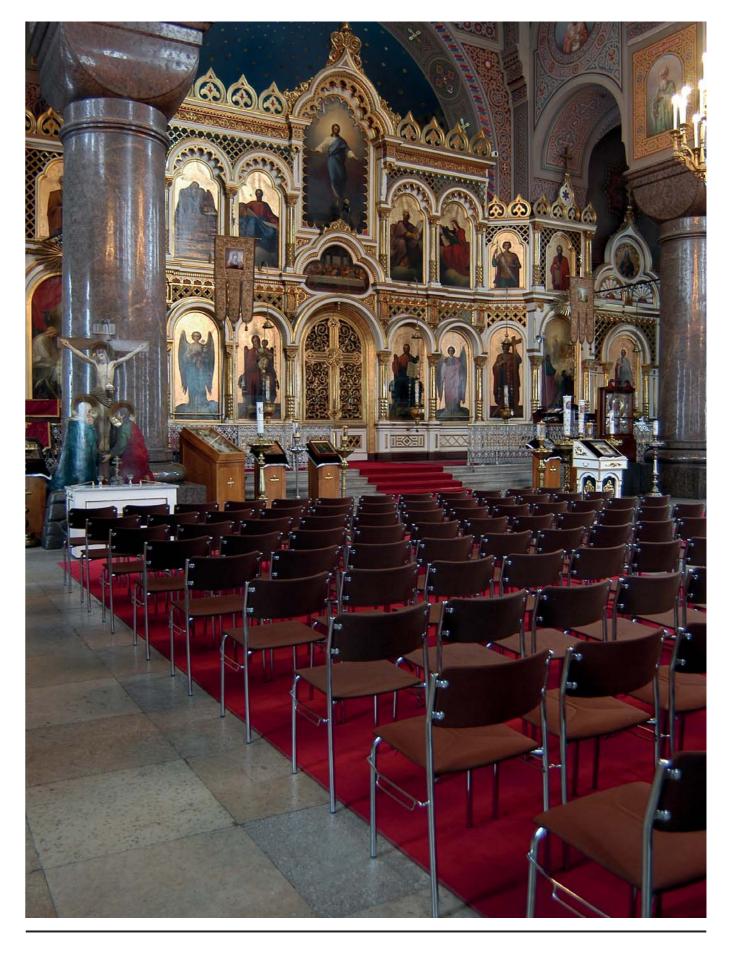

ture for auditoriums and sport arenas both in Finland and to the international market.

| SPORT ARENAS references                          | 4  |
|--------------------------------------------------|----|
| AUDITORIUMS references                           | 16 |
| ARENA & AUDITORIUM SEATING MODELS SPECIFICATIONS | 28 |
| PUBLIC SPACE FURNITURE REFERENCES                | 34 |
| COLLECTION FURNITURE MODELS                      | 40 |



### BOLSHOY ICE DOME SOCHI, RUSSIA | 12000 seats | STIL 012







### ICE ARENA TRAKTOR CHELIABINSK, RUSSIA | 7500 seats | STIL

























### ARENA SPARTAK-MITISHI MOSCOW REGION, RUSSIA | 8000 seats | AUD1





















### HELSINKLICE HALL FINLAND



TAMPERE ICE HALL FINLAND



### SEINÄJOKI ARENA FINLAND



JOENSUU ARENA FINLAND

































PALTAMO SCHOOL SALLA, FINLAND | LINK 4



LAPPAJÄRVI HIGH SCHOOL KOKKOLA, FINLAND | LINK 4



















### ARENA & AUDITORIUM SEATING MODELS

## AUC40H HIGH SEAT AUC40L LOW SEAT AUT10 TABLE WITH ROUND TUBE 1140 940 705

# AUC10H HIGH-SEAT AUC10L LOW SEAT Table AUT10F TABLE AUT10F TABLE AUT10F TABLE

28

### ARENA & AUDITORIUM SEATING MODELS





29

DESIGN PASI PÄNKÄLÄINEN



### ARENA & AUDITORIUM SEATING MODELS

### STIL 012



31

### STIL 012

### Manufactured by PIIROINEN, Finland

- c/c (distance between seat centers) 475 mm or more
   seat width 465 550 mm
   epoxy coated steel parts
   molded seat and upholstered from both sides
   molded back rest, upholstered from front side
   available either floor or riser fixed
   arm rests as option