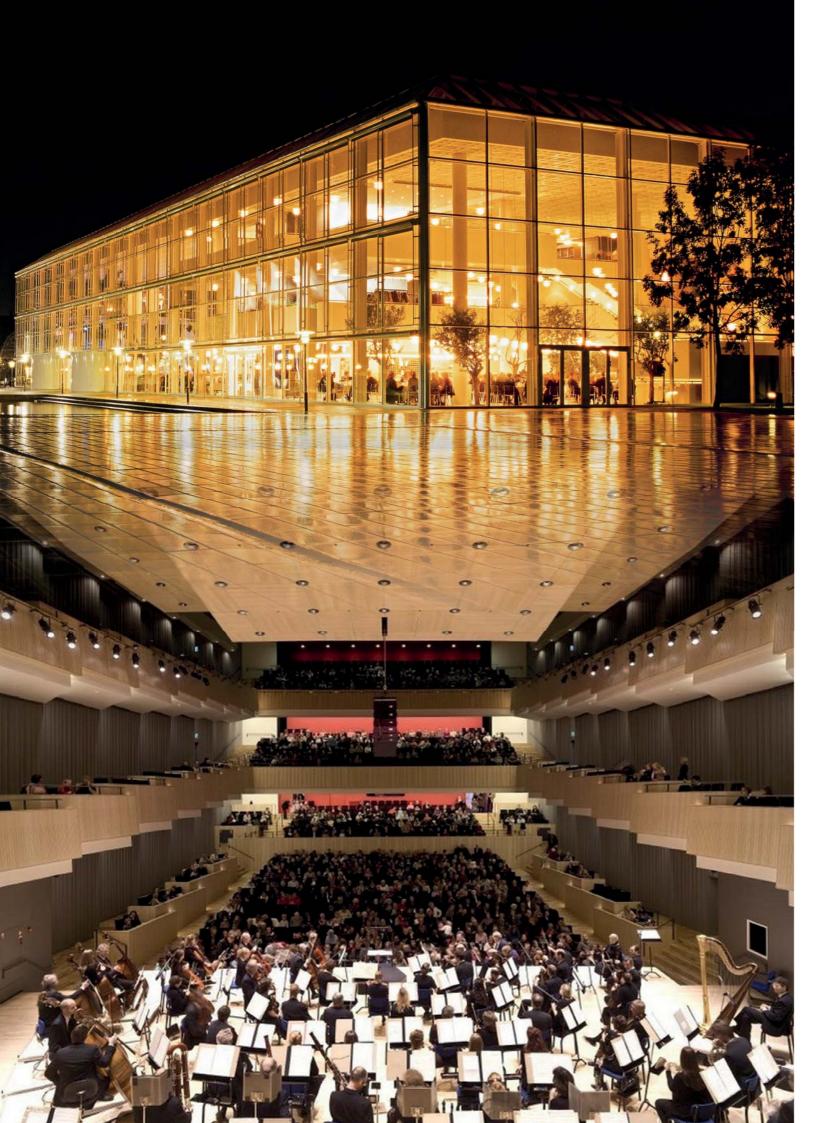

Risto Piiroinen CEO

Auditoriums and sport arenas are demanding functional environments. The premises are created according to the architectural, visual, acoustic and technical completeness. PIIROINEN is a prominent Finnish furniture and seating manufacturer that offers furniture that satisfies customer's specific needs. PIIROINEN's standard auditorium and sport seating models are designed for contemporary interiors with special features that bring substantial additional value to the sitting comfort. We collaborate with architects and space planners in order to accomplish challenging projects. PIIROINEN has years of experience in auditoriums and sport seatings. Our strength is to be able to deliver high standard and functional furniture for auditoriums and sport arenas both in Finland and to the international market.