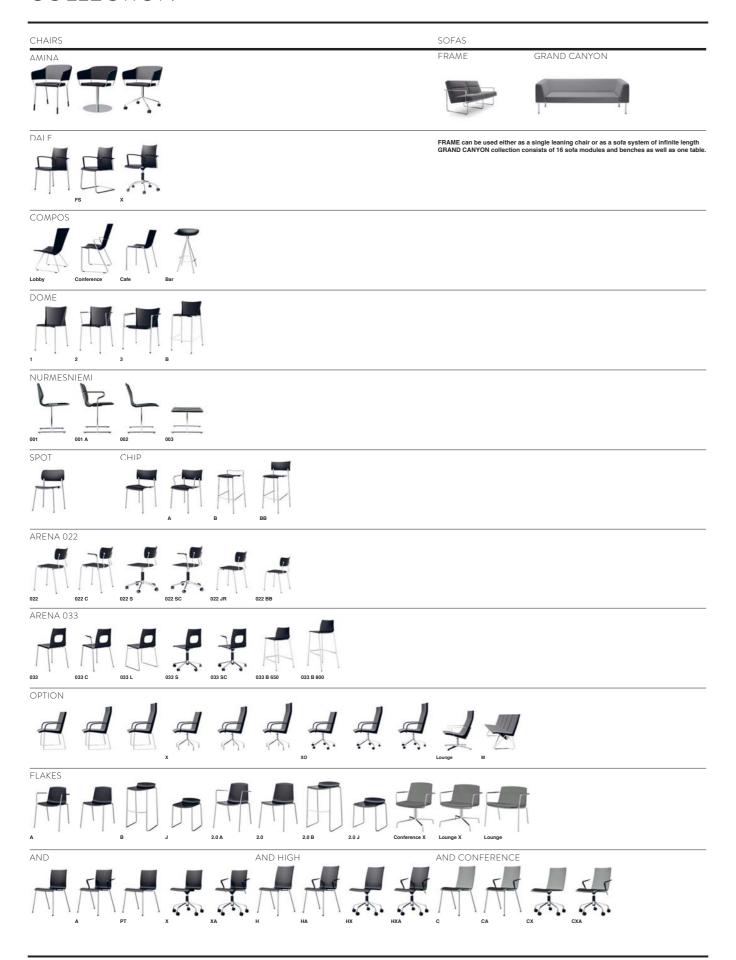

ests as option









STIL FLEX

## 475-550 740 475 →

### Manufactured by PIIROINEN, Finland

- c/c (distance between seat centers) 475 mm or more
   width 475 550 mm
   epoxy coated steel parts
   molded seat and upholstered from both sides
   back rest wooden and varnished or with laminate surface, partial upholstery on front side
   available either floor or riser fixed
   arm rests as option



### ARENA & AUDITORIUM SEATING MODELS

### STIL FLEX





TM 13 L with detachable writing tablet



TM 13 TM 13 RE





35

### CHAIR OPTION LOUNGE



CHAIR AND PT with BORÅS COTTON DESIGN FABRICS



### SOFA GRAND CANYON



SOFA GRAND CANYON HIGH



### CHAIR FLAKES 2.0A



CHAIR ARENA 033, TABLE ARENA 800



### CHAIR FLAKES A, TABLE FLAKES



CHAIR CHIP, TABLE ARENA 800



### COLLECTION



40

### COLLECTION



### X-TABLE AND-BENCH



### METALL COATING COLORS



- Established in year 1949, family owned company
- Four business areas: furniture for public spaces (loose furniture, auditoriums, seatings for sport arenas), metal plating, metal components product development and manufacturing, form pressing and upholstering
- We offer following high quality surface treatments for the metal products: aluminum anodizing, aluminium chromefree passivation, powder coating, chemical nickel, bright nickel & chrome plating with trivalent chrome, satin chrome plating and zinc electroplating
- Total of 16 000 m2 production space at Salo
- Our advantage is our ability to control the whole value chain, from the product development to installation and maintenance services
- We have a syste