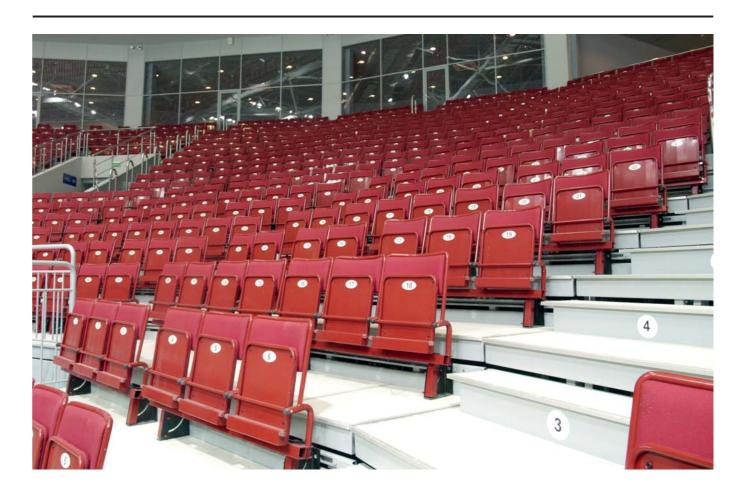

### BOLSHOY ICE DOME SOCHI, RUSSIA | 12000 seats | STIL 012

### PROJECT FOR THE 2014 OLYMPICS BOLSHOYICE DOME | SOCHI, RUSSIA

42