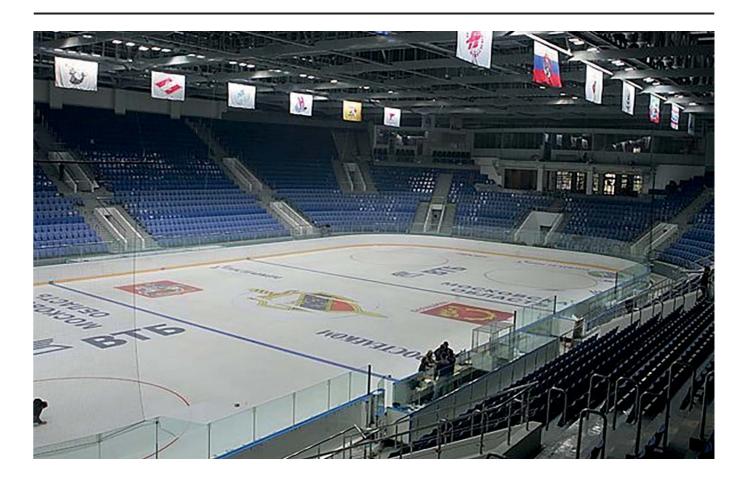

### BOLSHOY ICE DOME SOCHI, RUSSIA | 12000 seats | STIL 012

### PROJECT FOR THE 2014 OLYMPICS BOLSHOYICE DOME | SOCHI, RUSSIA

42