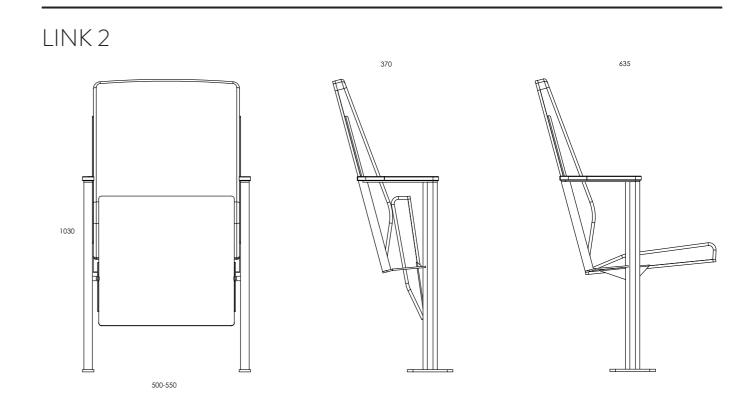

STIL FLEX

## 475-550 740 475 →

### Manufactured by PIIROINEN, Finland

- c/c (distance between seat centers) 475 mm or more
   width 475 550 mm
   epoxy coated steel parts
   molded seat and upholstered from both sides
   back rest wooden and varnished or with laminate surface, partial upholstery on front side
   available either floor or riser fixed
   arm rests as option