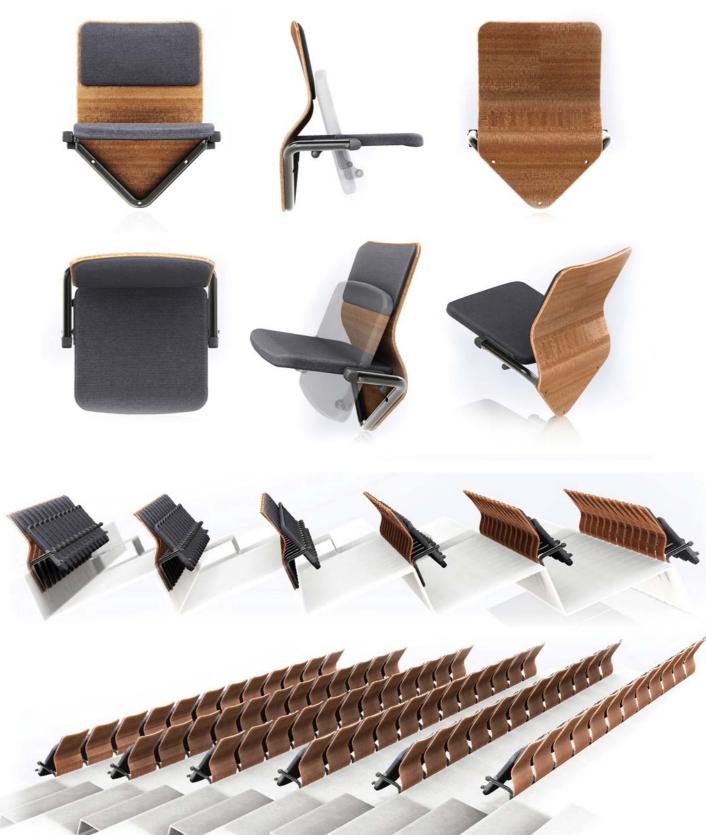

### ARENA & AUDITORIUM SEATING MODELS

## AUC40H HIGH SEAT AUC40L LOW SEAT AUT10 TABLE WITH ROUND TUBE 1140 940 705

# AUC10H HIGH-SEAT AUC10L LOW SEAT Table AUT10F TABLE AUT10F TABLE AUT10F TABLE

28

### ARENA & AUDITORIUM SEATING MODELS

29

DESIGN PASI PÄNKÄLÄINEN