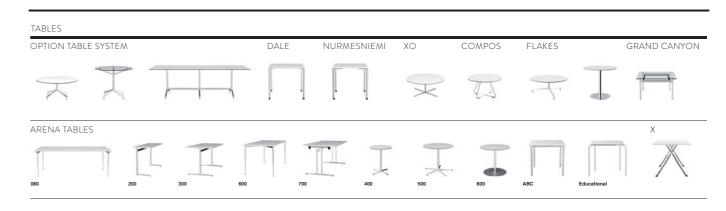

STIL FLEX

## 475-550 740 475 →

### Manufactured by PIIROINEN, Finland

- c/c (distance between seat centers) 475 mm or more
   width 475 550 mm
   epoxy coated steel parts
   molded seat and upholstered from both sides
   back rest wooden and varnished or with laminate surface, partial upholstery on front side
   available either floor or riser fixed
   arm rests as option



### ARENA & AUDITORIUM SEATING MODELS

### STIL FLEX





TM 13 L with detachable writing tablet



TM 13 TM 13 RE





35

### CHAIR OPTION LOUNGE



CHAIR AND PT with BORÅS COTTON DESIGN FABRICS



### SOFA GRAND CANYON



SOFA GRAND CANYON HIGH



### CHAIR FLAKES 2.0A



CHAIR ARENA 033, TABLE ARENA 800



### CHAIR FLAKES A, TABLE FLAKES



CHAIR CHIP, TABLE ARENA 800



### COLLECTION



40

### COLLECTION



### X-TABLE AND-BENCH



### METALL COATING COLORS



- Established in year 1949, family owned company
- Four business areas: furniture for public spaces (loose furniture, auditoriums, seatings for sport arenas), metal plating, metal components product development and manufacturing, form pressing and upholstering
- We offer following high quality surface treatments for the metal products: aluminum anodizing, aluminium chromefree passivation, powder coating, chemical nickel, bright nickel & chrome plating with trivalent chrome, satin chrome plating and zinc electroplating
- Total of 16 000 m2 production space at Salo
- Our advantage is our ability to control the whole value chain, from the product development to installation and maintenance services
- We have a systematic investing progra