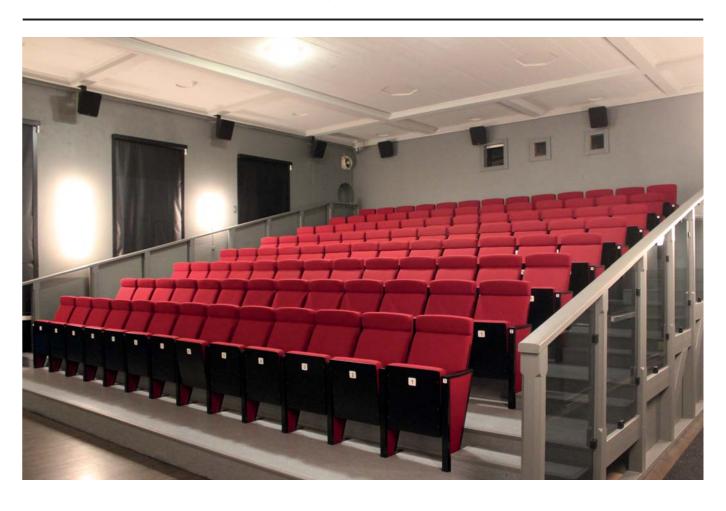

### BOLSHOY ICE DOME SOCHI, RUSSIA | 12000 seats | STIL 012

### PROJECT FOR THE 2014 OLYMPICS BOLSHOYICE DOME | SOCHI, RUSSIA

42