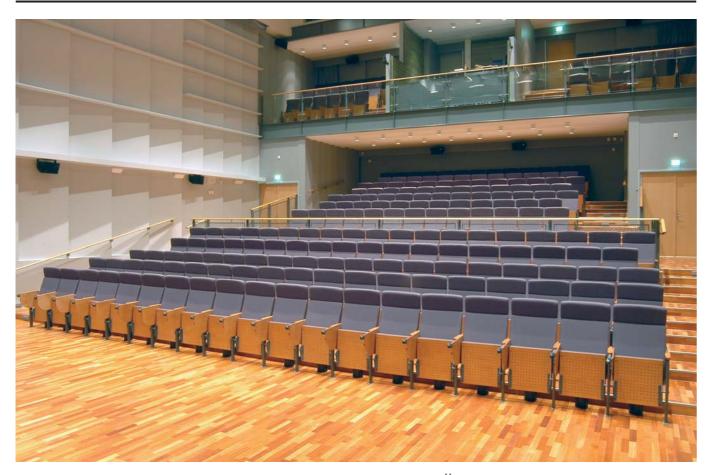

port arenas both in Finland and to the international market.

| SPORT ARENAS references                          | 4  |
|--------------------------------------------------|----|
| AUDITORIUMS references                           | 16 |
| ARENA & AUDITORIUM SEATING MODELS SPECIFICATIONS | 28 |
| PUBLIC SPACE FURNITURE REFERENCES                | 34 |
| COLLECTION FURNITURE MODELS                      | 40 |



### BOLSHOY ICE DOME SOCHI, RUSSIA | 12000 seats | STIL 012







### ICE ARENA TRAKTOR CHELIABINSK, RUSSIA | 7500 seats | STIL

























### ARENA SPARTAK-MITISHI MOSCOW REGION, RUSSIA | 8000 seats | AUD1





















### HELSINKLICE HALL FINLAND



TAMPERE ICE HALL FINLAND



### SEINÄJOKI ARENA FINLAND



JOENSUU ARENA FINLAND

































PALTAMO SCHOOL SALLA, FINLAND | LINK 4



LAPPAJÄRVI HIGH SCHOOL KOKKOLA, FINLAND | LINK 4



















### ARENA & AUDITORIUM SEATING MODELS

## AUC40H HIGH SEAT AUC40L LOW SEAT AUT10 TABLE WITH ROUND TUBE 1140 940 705

# AUC10H HIGH-SEAT AUC10L LOW SEAT Table AUT10F TABLE AUT10F TABLE AUT10F TABLE

28

### ARENA & AUDITORIUM SEATING MODELS





29

DESIGN PASI PÄNKÄLÄINEN



### ARENA & AUDITORIUM SEATING MODELS

### STIL 012



31

### STIL 012

### Manufactured by PIIROINEN, Finland

- c/c (distance between seat centers) 475 mm or more
   seat width 465 550 mm
   epoxy coated steel parts
   molded seat and upholstered from both sides
   molded back rest, upholstered from front side
   available either floor or riser fixed
   arm rests as option









STIL FLEX

## 475-550 74