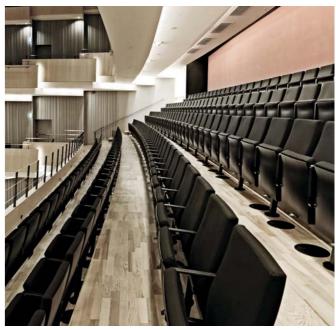

### BOLSHOY ICE DOME SOCHI, RUSSIA | 12000 seats | STIL 012

### ICE ARENA TRAKTOR CHELIABINSK, RUSSIA | 7500 seats | STIL

### ARENA SPARTAK-MITISHI MOSCOW REGION, RUSSIA | 8000 seats | AUD1