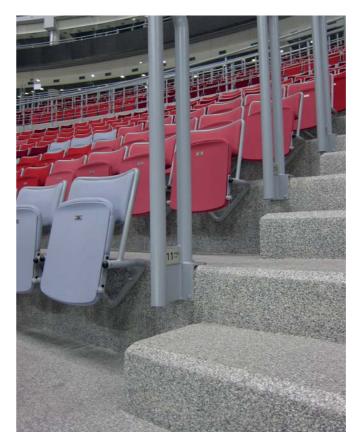

### BOLSHOY ICE DOME SOCHI, RUSSIA | 12000 seats | STIL 012

### STIL 012

31

### STIL 012

### Manufactured by PIIROINEN, Finland

- c/c (distance between seat centers) 475 mm or more
   seat width 465 550 mm
   epoxy coated steel parts
   molded seat and upholstered from both sides
   molded back rest, upholstered from front side
   available either floor or riser fixed
   arm rests as option