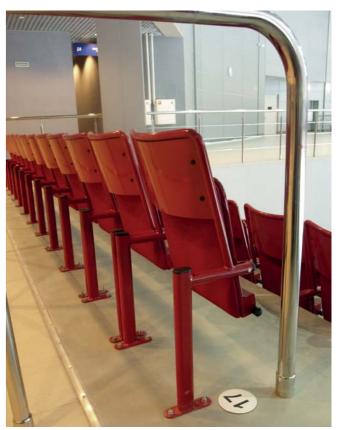

STIL FLEX

### Manufactured by PIIROINEN, Finland

- c/c (distance between seat centers) 475 mm or more
   width 475 550 mm
   epoxy coated steel parts
   molded seat and upholstered from both sides
   back rest wooden and varnished or with laminate surface, partial upholstery on front side
   available either floor or riser fixed
   arm rests as option