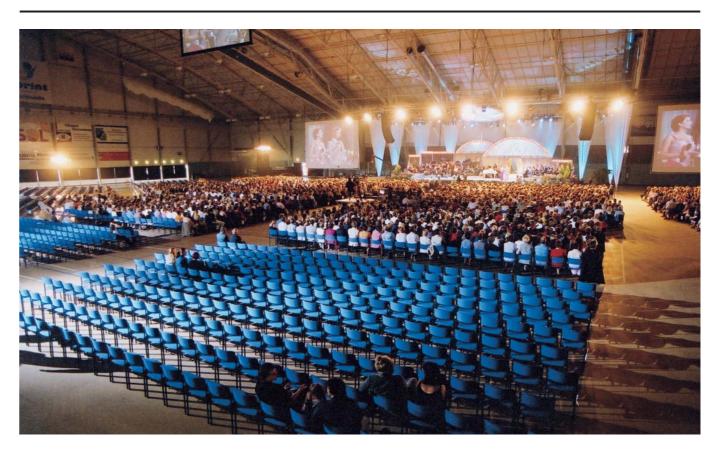

standard and functional furniture for auditoriums and sport arenas both in Finland and to the international market.

| SPORT ARENAS references                          | 4  |
|--------------------------------------------------|----|
| AUDITORIUMS references                           | 16 |
| ARENA & AUDITORIUM SEATING MODELS SPECIFICATIONS | 28 |
| PUBLIC SPACE FURNITURE REFERENCES                | 34 |
| COLLECTION FURNITURE MODELS                      | 40 |



### BOLSHOY ICE DOME SOCHI, RUSSIA | 12000 seats | STIL 012







### ICE ARENA TRAKTOR CHELIABINSK, RUSSIA | 7500 seats | STIL

























### ARENA SPARTAK-MITISHI MOSCOW REGION, RUSSIA | 8000 seats | AUD1





















### HELSINKLICE HALL FINLAND



TAMPERE ICE HALL FINLAND



### SEINÄJOKI ARENA FINLAND



JOENSUU ARENA FINLAND

































PALTAMO SCHOOL SALLA, FINLAND | LINK 4



LAPPAJÄRVI HIGH SCHOOL KOKKOLA, FINLAND | LINK 4



















### ARENA & AUDITORIUM SEATING MODELS

## AUC40H HIGH SEAT AUC40L LOW SEAT AUT10 TABLE WITH ROUND TUBE 1140 940 705

# AUC10H HIGH-SEAT AUC10L LOW SEAT Table AUT10F TABLE AUT10F TABLE AUT10F TABLE

28

### ARENA & AUDITORIUM SEATING MODELS





29

DESIGN PASI PÄNKÄLÄINEN



### ARENA & AUDITORIUM SEATING MODELS

### STIL 012



31

### STIL 012

### Manufactured by PIIROINEN, Finland

- c/c (distance between seat centers) 475 mm or more
   seat width 465 550 mm
   epoxy coated steel parts
   molded seat and upholstered from both sides
   molded back rest, upholstered from front side
   available either floor or riser fixed