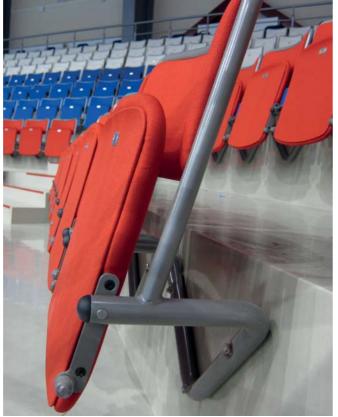

### STIL 012

31

### STIL 012

### Manufactured by PIIROINEN, Finland

- c/c (distance between seat centers) 475 mm or more
   seat width 465 550 mm
   epoxy coated steel parts
   molded seat and upholstered from both sides
   molded back rest, upholstered from front side
   available either floor or riser fixed
   arm rests as option