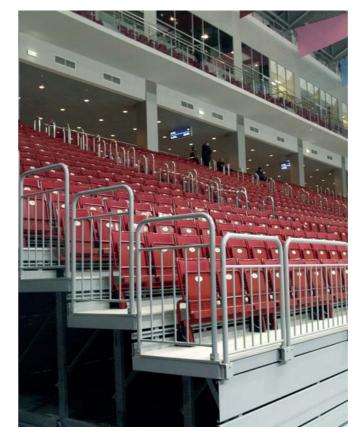

### ICE ARENA TRAKTOR CHELIABINSK, RUSSIA | 7500 seats | STIL

### ARENA SPARTAK-MITISHI MOSCOW REGION, RUSSIA | 8000 seats | AUD1