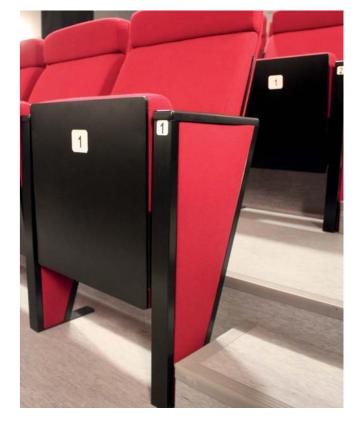

### Manufactured by PIIROINEN, Finland

- c/c (distance between seat centers) 475 mm or more
   seat width 465 550 mm
   epoxy coated steel parts
   molded seat and upholstered from both sides
   molded back rest, upholstered from front side
   available either floor or riser fixed
   arm rests as option

### Manufactured by PIIROINEN, Finland

- c/c (distance between seat centers) 475 mm or more
   width 475 550 mm
   epoxy coated steel parts
   molded seat and upholstered from both sides
   back rest wooden and varnished or with laminate surface, partial upholstery on front side
   available either floor or riser fixed
   arm rests as option