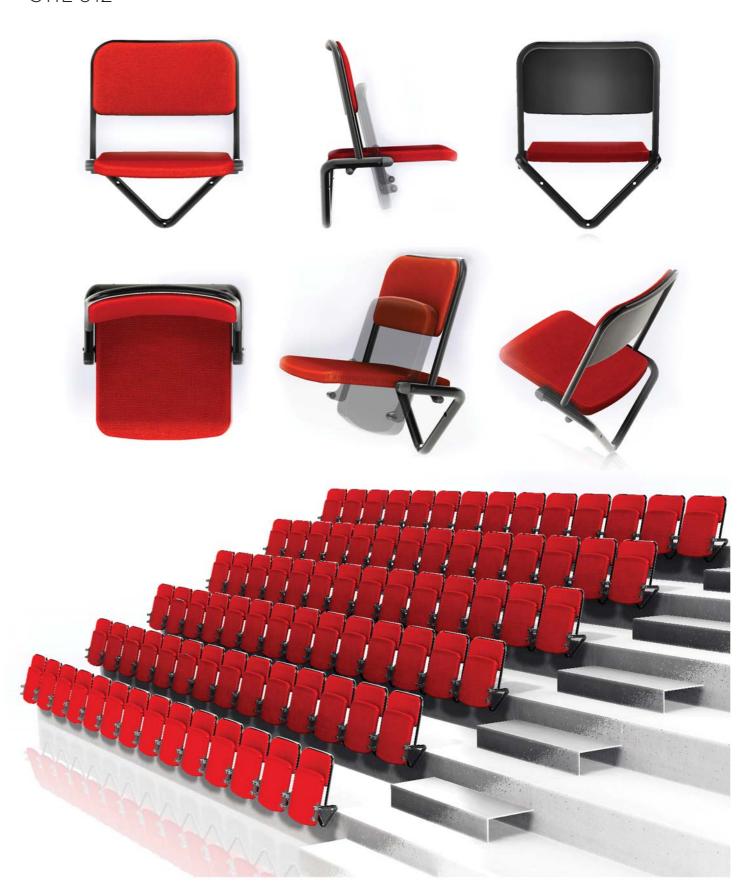

RUSSIA | 12000 seats | STIL 012







### ICE ARENA TRAKTOR CHELIABINSK, RUSSIA | 7500 seats | STIL

























### ARENA SPARTAK-MITISHI MOSCOW REGION, RUSSIA | 8000 seats | AUD1





















### HELSINKLICE HALL FINLAND



TAMPERE ICE HALL FINLAND



### SEINÄJOKI ARENA FINLAND



JOENSUU ARENA FINLAND

































PALTAMO SCHOOL SALLA, FINLAND | LINK 4



LAPPAJÄRVI HIGH SCHOOL KOKKOLA, FINLAND | LINK 4



















### ARENA & AUDITORIUM SEATING MODELS

## AUC40H HIGH SEAT AUC40L LOW SEAT AUT10 TABLE WITH ROUND TUBE 1140 940 705

# AUC10H HIGH-SEAT AUC10L LOW SEAT Table AUT10F TABLE AUT10F TABLE AUT10F TABLE

28

### ARENA & AUDITORIUM SEATING MODELS





29

DESIGN PASI PÄNKÄLÄINEN



### ARENA & AUDITORIUM SEATING MODELS

### STIL 012



31

### STIL 012

### Manufactured by PIIROINEN, Finland

- c/c (distance between seat centers) 475 mm or more
   seat width 465 550 mm
   epoxy coated steel parts
   molded seat and upholstered from both sides
   molded back rest, upholstered from front side
   available either floor or riser fixed
   arm rests as option









STIL FLEX

## 475-550 740 475 →

### Manufactured by PIIROINEN, Finland

- c/c (distance between seat centers) 475 mm or more
   width 475 550 mm
   epoxy coated steel parts
   molded seat and upholstered from both sides
   back rest wooden and varnished or with laminate surface, partial upholstery on front side
   available either floor or riser fixed
   arm rests as option



### ARENA & AUDITORIUM SEATING MODELS

### STIL FLEX





TM 13 L with detachable wr