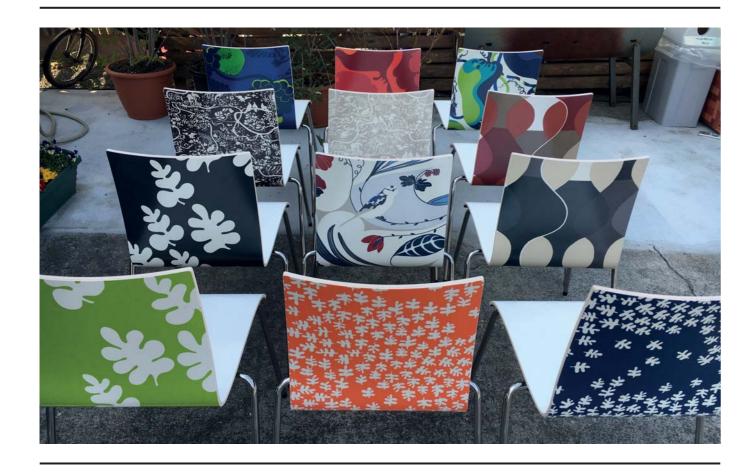

seat width 465 550 mm
   epoxy coated steel parts
   molded seat and upholstered from both sides
   molded back rest, upholstered from front side
   available either floor or riser fixed
   arm rests as option









STIL FLEX

## 475-550 740 475 →

### Manufactured by PIIROINEN, Finland

- c/c (distance between seat centers) 475 mm or more
   width 475 550 mm
   epoxy coated steel parts
   molded seat and upholstered from both sides
   back rest wooden and varnished or with laminate surface, partial upholstery on front side
   available either floor or riser fixed
   arm rests as option



### ARENA & AUDITORIUM SEATING MODELS

### STIL FLEX





TM 13 L with detachable writing tablet



TM 13 TM 13 RE





35

### CHAIR OPTION LOUNGE



CHAIR AND PT with BORÅS COTTON DESIGN FABRICS



### SOFA GRAND CANYON



SOFA GRAND CANYON HIGH



### CHAIR FLAKES 2.0A



CHAIR ARENA 033, TABLE ARENA 800



### CHAIR FLAKES A, TABLE FLAKES



CHAIR CHIP, TABLE ARENA 800



### COLLECTION



40

### COLLECTION



### X-TABLE AND-BENCH



### METALL COATING COLORS



- Established in year 1949, family owned company
- Four business areas: furniture for public spaces (loose furniture, auditoriums, seatings for sport arenas), metal plating, metal components product development and manufacturing, form pressing and upholstering
- We offer following high quality surface treatments for the metal products: aluminum anodizing, aluminium chromefree passivation, powder coating, chemical nickel, bright nickel & chrome plating with trivalent chrome, satin chrome plating and zinc electroplating
-