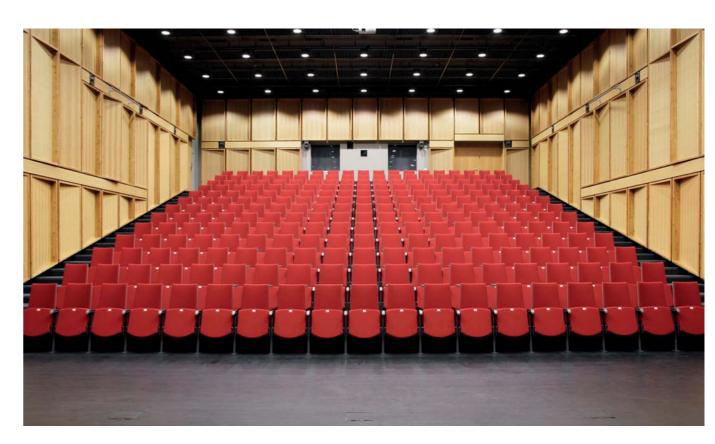

sport arenas both in Finland and to the international market.

| SPORT ARENAS references                          | 4  |
|--------------------------------------------------|----|
| AUDITORIUMS references                           | 16 |
| ARENA & AUDITORIUM SEATING MODELS SPECIFICATIONS | 28 |
| PUBLIC SPACE FURNITURE REFERENCES                | 34 |
| COLLECTION FURNITURE MODELS                      | 40 |



### BOLSHOY ICE DOME SOCHI, RUSSIA | 12000 seats | STIL 012







### ICE ARENA TRAKTOR CHELIABINSK, RUSSIA | 7500 seats | STIL

























### ARENA SPARTAK-MITISHI MOSCOW REGION, RUSSIA | 8000 seats | AUD1





















### HELSINKLICE HALL FINLAND



TAMPERE ICE HALL FINLAND



### SEINÄJOKI ARENA FINLAND



JOENSUU ARENA FINLAND

































PALTAMO SCHOOL SALLA, FINLAND | LINK 4



LAPPAJÄRVI HIGH SCHOOL KOKKOLA, FINLAND | LINK 4



















### ARENA & AUDITORIUM SEATING MODELS

## AUC40H HIGH SEAT AUC40L LOW SEAT AUT10 TABLE WITH ROUND TUBE 1140 940 705

# AUC10H HIGH-SEAT AUC10L LOW SEAT Table AUT10F TABLE AUT10F TABLE AUT10F TABLE

28

### ARENA & AUDITORIUM SEATING MODELS





29

DESIGN PASI PÄNKÄLÄINEN



### ARENA & AUDITORIUM SEATING MODELS

### STIL 012



31

### STIL 012

### Manufactured by PIIROINEN, Finland

- c/c (distance between seat centers) 475 mm or more
   seat width 465 550 mm
   epoxy coated steel parts
   molded seat and upholstered from both sides
   molded back rest, upholstered from front side
   available either floor or riser fixed
   arm rests as option









STIL FLEX

## 475-550