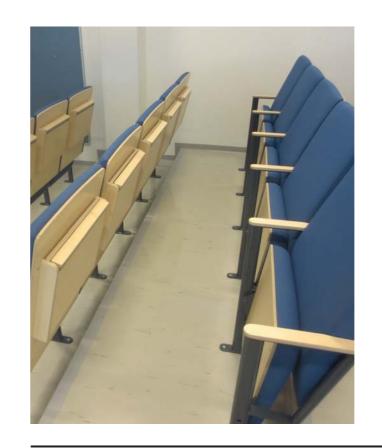

STIL FLEX

### STIL FLEX

TM 13 L with detachable writing tablet

TM 13 TM 13 RE

35