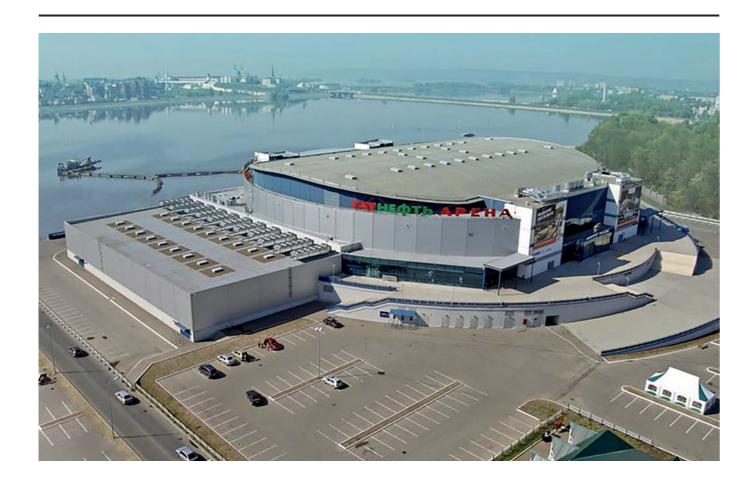

ROINEN has years of experience in auditoriums and sport seatings. Our strength is to be able to deliver high standard and functional furniture for auditoriums and sport arenas both in Finland and to the international market.

| SPORT ARENAS references                          | 4  |
|--------------------------------------------------|----|
| AUDITORIUMS references                           | 16 |
| ARENA & AUDITORIUM SEATING MODELS SPECIFICATIONS | 28 |
| PUBLIC SPACE FURNITURE REFERENCES                | 34 |
| COLLECTION FURNITURE MODELS                      | 40 |



### BOLSHOY ICE DOME SOCHI, RUSSIA | 12000 seats | STIL 012







### ICE ARENA TRAKTOR CHELIABINSK, RUSSIA | 7500 seats | STIL

























### ARENA SPARTAK-MITISHI MOSCOW REGION, RUSSIA | 8000 seats | AUD1





















### HELSINKLICE HALL FINLAND



TAMPERE ICE HALL FINLAND



### SEINÄJOKI ARENA FINLAND



JOENSUU ARENA FINLAND

































PALTAMO SCHOOL SALLA, FINLAND | LINK 4



LAPPAJÄRVI HIGH SCHOOL KOKKOLA, FINLAND | LINK 4



















### ARENA & AUDITORIUM SEATING MODELS

## AUC40H HIGH SEAT AUC40L LOW SEAT AUT10 TABLE WITH ROUND TUBE 1140 940 705

# AUC10H HIGH-SEAT AUC10L LOW SEAT Table AUT10F TABLE AUT10F TABLE AUT10F TABLE

28

### ARENA & AUDITORIUM SEATING MODELS





29

DESIGN PASI PÄNKÄLÄINEN



### ARENA & AUDITORIUM SEATING MODELS

### STIL 012



31

### STIL 012

### Manufactured by PIIROINEN, Finland

- c/c (distance between seat centers) 475 mm or more
   seat width 465 550 mm
   epoxy coated steel parts
   molded seat and upholstere