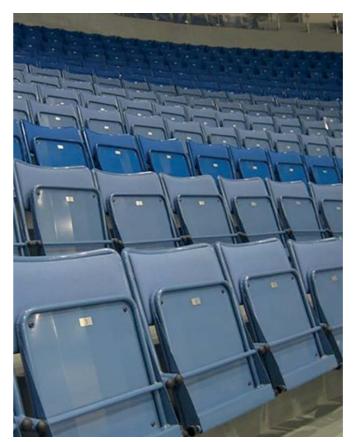

### STIL 012

31

### STIL 012

### Manufactured by PIIROINEN, Finland

- c/c (distance between seat centers) 475 mm or more
   seat width 465 550 mm
   epoxy coated steel parts
   molded seat and upholstered from both sides
   molded back rest, upholstered from front side
   available either floor or riser fixed
   arm rests as option