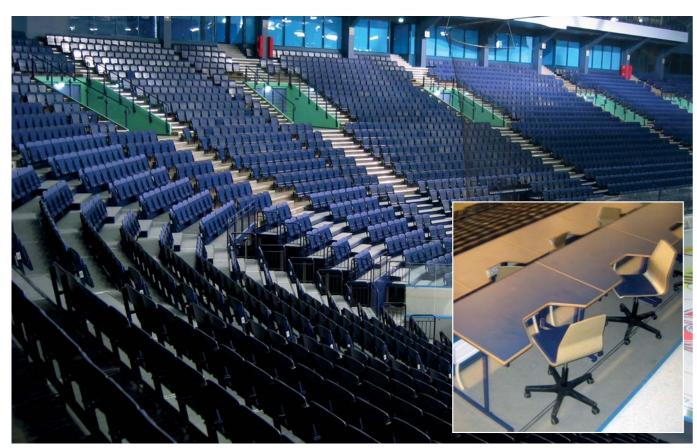

### ARENA & AUDITORIUM SEATING MODELS

### STIL FLEX

TM 13 L with detachable writing tablet

TM 13 TM 13 RE

35