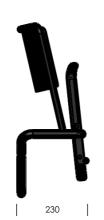

### STIL 012

31

### STIL 012

### Manufactured by PIIROINEN, Finland

- c/c (distance between seat centers) 475 mm or more
   seat width 465 550 mm
   epoxy coated steel parts
   molded seat and upholstered from both sides
   molded back rest, upholstered from front side
   available either floor or riser fixed
   arm rests as option