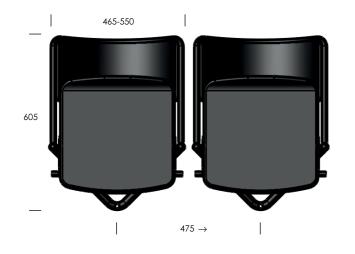

### Manufactured by PIIROINEN, Finland

- c/c (distance between seat centers) 475 mm or more
   seat width 465 550 mm
   epoxy coated steel parts
   molded seat and upholstered from both sides
   molded back rest, upholstered from front side
   available either floor or riser fixed
   arm rests as option