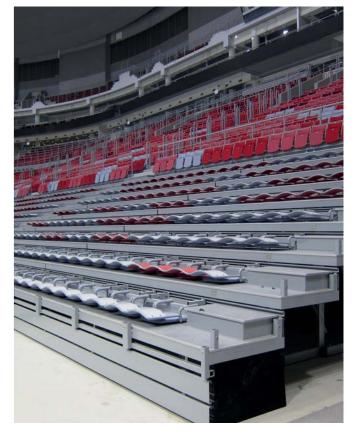

STIL FLEX

## 475-550 740 475 →

### Manufactured by PIIROINEN, Finland

- c/c (distance between seat centers) 475 mm or more
   width 475 550 mm
   epoxy coated steel parts
   molded seat and upholstered from both sides
   back rest wooden and varnished or with laminate surface, partial upholstery on front side
   available either floor or riser fixed
   arm rests as option