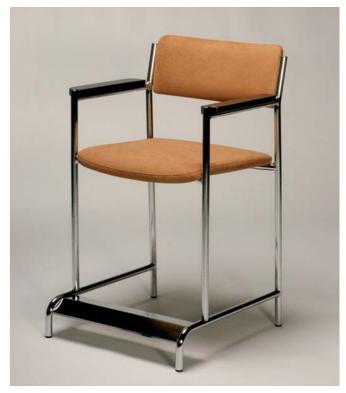

### ARENA & AUDITORIUM SEATING MODELS

## AUC40H HIGH SEAT AUC40L LOW SEAT AUT10 TABLE WITH ROUND TUBE 1140 940 705