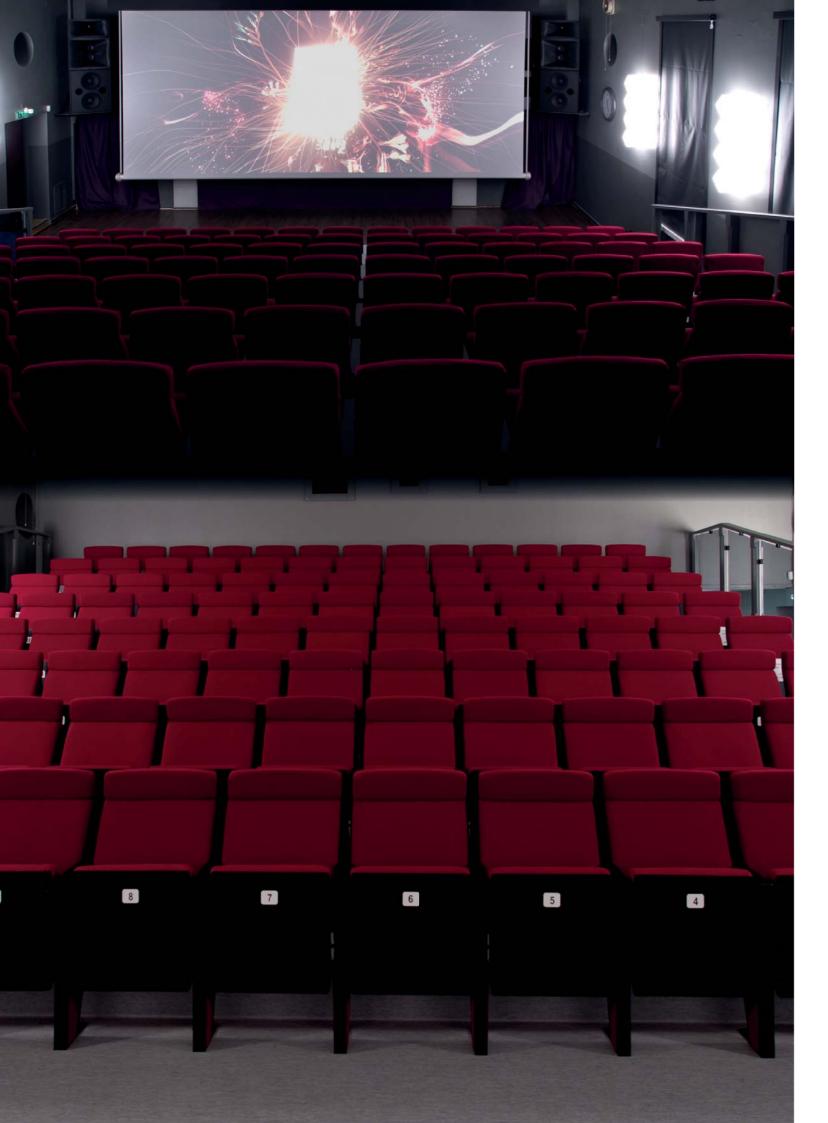

### BOLSHOY ICE DOME SOCHI, RUSSIA | 12000 seats | STIL 012

### PROJECT FOR THE 2014 OLYMPICS BOLSHOYICE DOME | SOCHI, RUSSIA

42