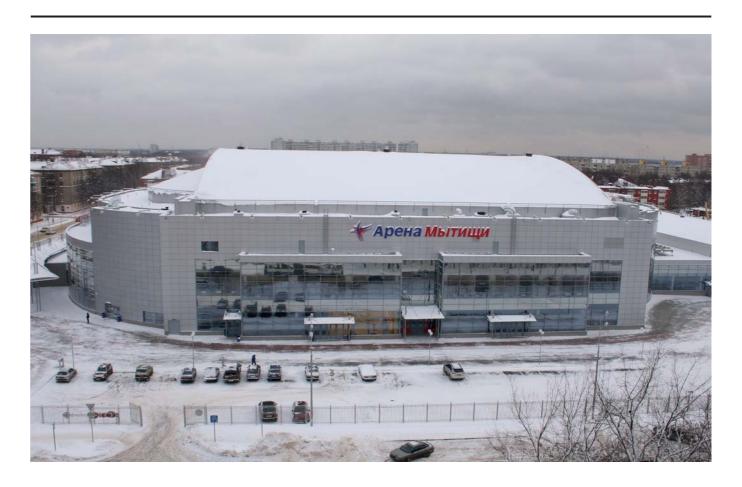

EN has years of experience in auditoriums and sport seatings. Our strength is to be able to deliver high standard and functional furniture for auditoriums and sport arenas both in Finland and to the international market.

| SPORT ARENAS references                          | 4  |
|--------------------------------------------------|----|
| AUDITORIUMS references                           | 16 |
| ARENA & AUDITORIUM SEATING MODELS SPECIFICATIONS | 28 |
| PUBLIC SPACE FURNITURE REFERENCES                | 34 |
| COLLECTION FURNITURE MODELS                      | 40 |



### BOLSHOY ICE DOME SOCHI, RUSSIA | 12000 seats | STIL 012







### ICE ARENA TRAKTOR CHELIABINSK, RUSSIA | 7500 seats | STIL

























### ARENA SPARTAK-MITISHI MOSCOW REGION, RUSSIA | 8000 seats | AUD1





















### HELSINKLICE HALL FINLAND



TAMPERE ICE HALL FINLAND



### SEINÄJOKI ARENA FINLAND



JOENSUU ARENA FINLAND

































PALTAMO SCHOOL SALLA, FINLAND | LINK 4



LAPPAJÄRVI HIGH SCHOOL KOKKOLA, FINLAND | LINK 4



















### ARENA & AUDITORIUM SEATING MODELS

## AUC40H HIGH SEAT AUC40L LOW SEAT AUT10 TABLE WITH ROUND TUBE 1140 940 705

# AUC10H HIGH-SEAT AUC10L LOW SEAT Table AUT10F TABLE AUT10F TABLE AUT10F TABLE

28

### ARENA & AUDITORIUM SEATING MODELS





29

DESIGN PASI PÄNKÄLÄINEN



### ARENA & AUDITORIUM SEATING MODELS

### STIL 012



31

### STIL 012

### Manufactured by PIIROINEN, Finland

- c/c (distance between seat centers) 475 mm or more
   seat width 465 550 mm
   epoxy coated steel parts
   molded seat and upholstered fr