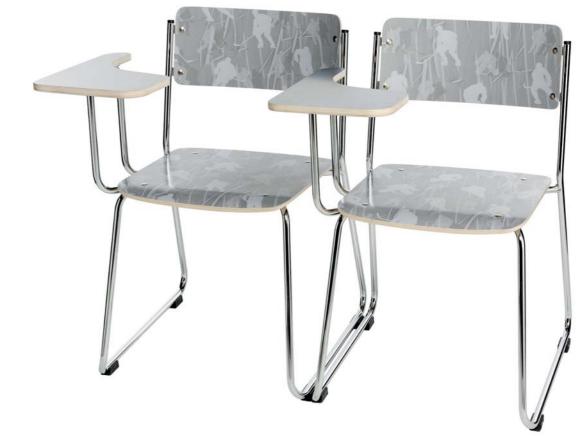

STIL FLEX

### STIL FLEX

TM 13 L with detachable writing tablet

TM 13 TM 13 RE

35