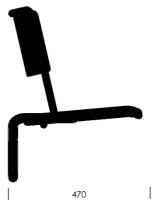

STIL FLEX

## 475-550 740 475 →

### Manufactured by PIIROINEN, Finland

- c/c (distance between seat centers) 475 mm or more
   width 475 550 mm
   epoxy coated steel parts
   molded seat and upholstered from both sides
   back rest wooden and varnished or with laminate surface, partial upholstery on front side
   available either floor or riser fixed
   arm rests as option