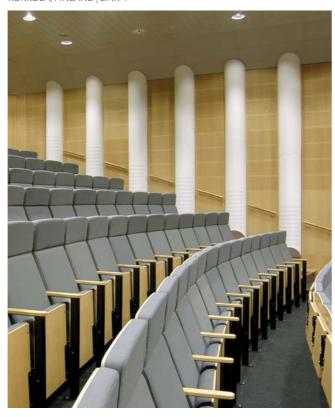

| 4  |
|--------------------------------------------------|----|
| AUDITORIUMS references                           | 16 |
| ARENA & AUDITORIUM SEATING MODELS SPECIFICATIONS | 28 |
| PUBLIC SPACE FURNITURE REFERENCES                | 34 |
| COLLECTION FURNITURE MODELS                      | 40 |



### BOLSHOY ICE DOME SOCHI, RUSSIA | 12000 seats | STIL 012







### ICE ARENA TRAKTOR CHELIABINSK, RUSSIA | 7500 seats | STIL

























### ARENA SPARTAK-MITISHI MOSCOW REGION, RUSSIA | 8000 seats | AUD1





















### HELSINKLICE HALL FINLAND



TAMPERE ICE HALL FINLAND



### SEINÄJOKI ARENA FINLAND



JOENSUU ARENA FINLAND

































PALTAMO SCHOOL SALLA, FINLAND | LINK 4



LAPPAJÄRVI HIGH SCHOOL KOKKOLA, FINLAND | LINK 4



















### ARENA & AUDITORIUM SEATING MODELS

## AUC40H HIGH SEAT AUC40L LOW SEAT AUT10 TABLE WITH ROUND TUBE 1140 940 705

# AUC10H HIGH-SEAT AUC10L LOW SEAT Table AUT10F TABLE AUT10F TABLE AUT10F TABLE

28

### ARENA & AUDITORIUM SEATING MODELS





29

DESIGN PASI PÄNKÄLÄINEN



### ARENA & AUDITORIUM SEATING MODELS

### STIL 012



31

### STIL 012

### Manufactured by PIIROINEN, Finland

- c/c (distance between seat centers) 475 mm or more
   seat width 465 550 mm
   epoxy coated steel parts
   molded seat and upholstered from both sides
   molded back rest, upholstered from front side
   available either floor or riser fixed
   arm rests as option









STIL FLEX

## 475-550 740 475 →

### Manufactured by PIIROINEN, Finland

- c/c (distance between seat centers) 475 mm