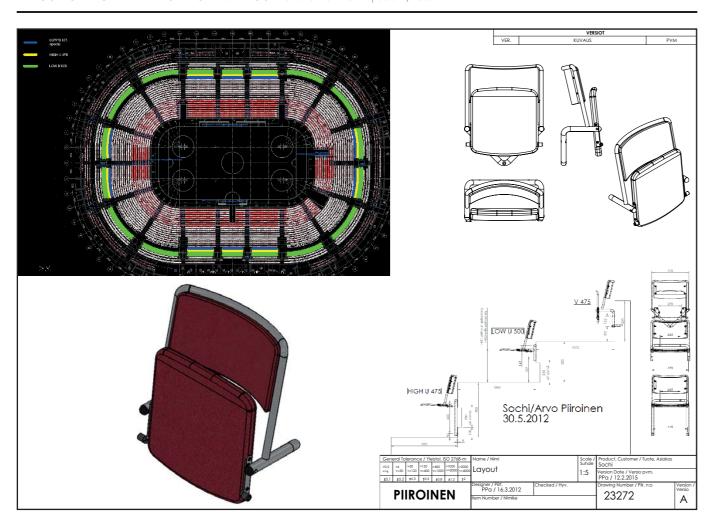

### BOLSHOY ICE DOME SOCHI, RUSSIA | 12000 seats | STIL 012

### PROJECT FOR THE 2014 OLYMPICS BOLSHOYICE DOME | SOCHI, RUSSIA

42