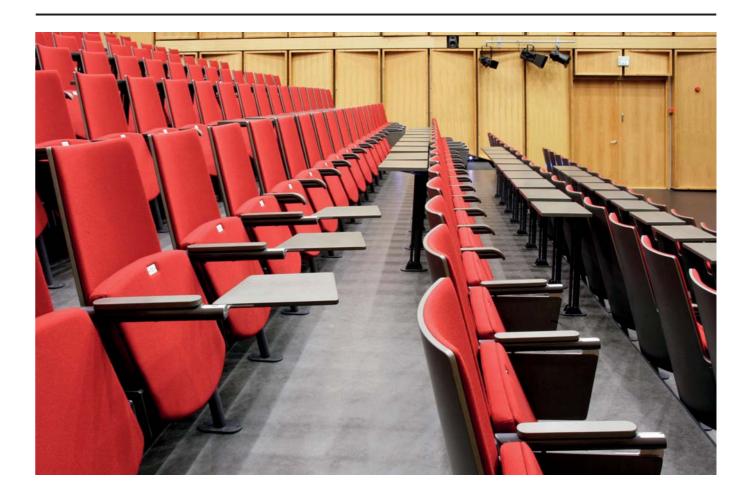

STIL FLEX

### Manufactured by PIIROINEN, Finland

- c/c (distance between seat centers) 475 mm or more
   width 475 550 mm
   epoxy coated steel parts
   molded seat and upholstered from both sides
   back rest wooden and varnished or with laminate surface, partial upholstery on front side
   available either floor or riser fixed
   arm rests as option