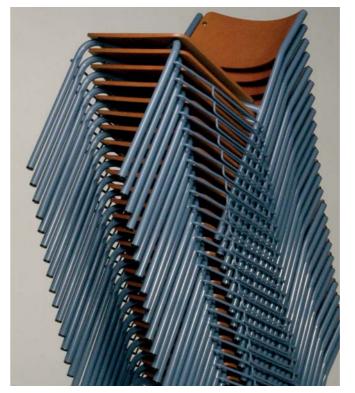

### Manufactured by PIIROINEN, Finland

- c/c (distance between seat centers) 475 mm or more
   seat width 465 550 mm
   epoxy coated steel parts
   molded seat and upholstered from both sides
   molded back rest, upholstered from front side
   available either floor or riser fixed
   arm rests as option

### Manufactured by PIIROINEN, Finland

- c/c (distance between seat centers) 475 mm or more
   width 475 550 mm
   epoxy coated steel parts
   molded seat and upholstered from both sides
   back rest wooden and varnished or with laminate surface, partial upholstery on front side
   available either floor or riser fixed
   arm rests as option