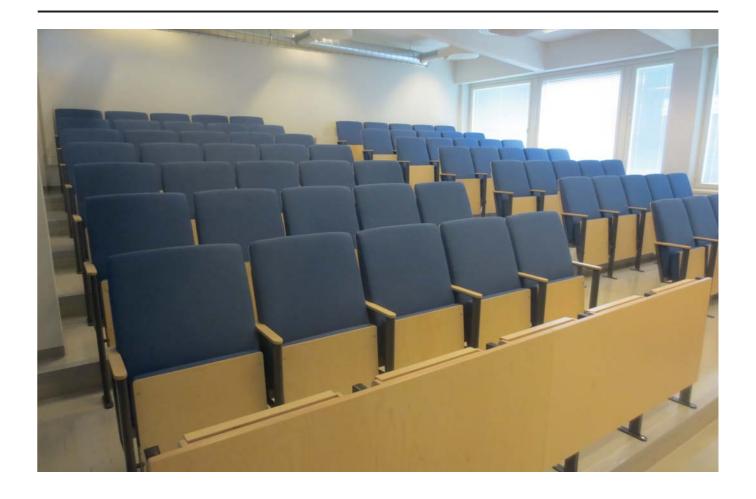

| 4  |
|--------------------------------------------------|----|
| AUDITORIUMS references                           | 16 |
| ARENA & AUDITORIUM SEATING MODELS SPECIFICATIONS | 28 |
| PUBLIC SPACE FURNITURE REFERENCES                | 34 |
| COLLECTION FURNITURE MODELS                      | 40 |



### BOLSHOY ICE DOME SOCHI, RUSSIA | 12000 seats | STIL 012







### ICE ARENA TRAKTOR CHELIABINSK, RUSSIA | 7500 seats | STIL

























### ARENA SPARTAK-MITISHI MOSCOW REGION, RUSSIA | 8000 seats | AUD1





















### HELSINKLICE HALL FINLAND



TAMPERE ICE HALL FINLAND



### SEINÄJOKI ARENA FINLAND



JOENSUU ARENA FINLAND

































PALTAMO SCHOOL SALLA, FINLAND | LINK 4



LAPPAJÄRVI HIGH SCHOOL KOKKOLA, FINLAND | LINK 4



















### ARENA & AUDITORIUM SEATING MODELS

## AUC40H HIGH SEAT AUC40L LOW SEAT AUT10 TABLE WITH ROUND TUBE 1140 940 705

# AUC10H HIGH-SEAT AUC10L LOW SEAT Table AUT10F TABLE AUT10F TABLE AUT10F TABLE

28

### ARENA & AUDITORIUM SEATING MODELS





29

DESIGN PASI PÄNKÄLÄINEN



### ARENA & AUDITORIUM SEATING MODELS

### STIL 012



31

### STIL 012

### Manufactured by PIIROINEN, Finland

- c/c (distance between seat centers) 475 mm or more
   seat width 465 550 mm
   epoxy coated steel parts
   molded seat and upholstered from both sides
   molded back rest, upholstered from front side
   available either floor or riser fixed
   arm rests as option









STIL FLEX

## 475-550 740 475 →

### Manufactured by PIIROINEN, Finland

- c/c (distance between seat centers) 475 mm or