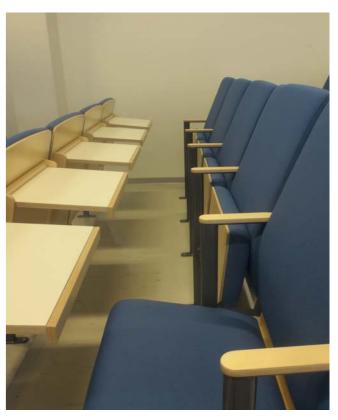

STIL FLEX

### STIL FLEX

TM 13 L with detachable writing tablet

TM 13 TM 13 RE

35