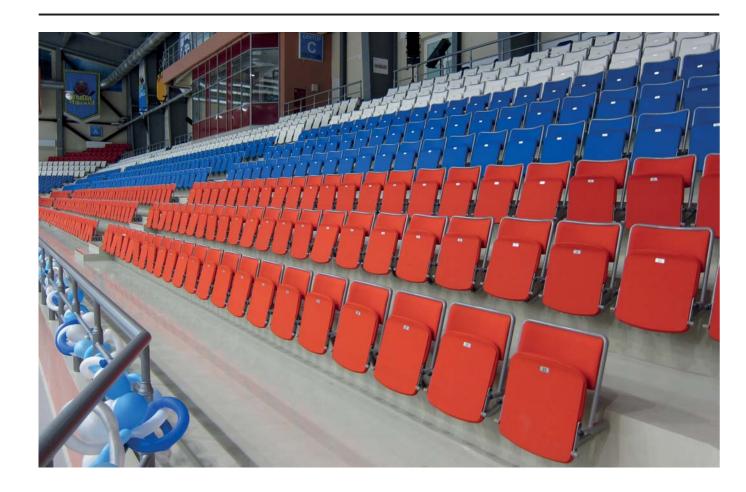

### ICE ARENA TRAKTOR CHELIABINSK, RUSSIA | 7500 seats | STIL

### ARENA SPARTAK-MITISHI MOSCOW REGION, RUSSIA | 8000 seats | AUD1