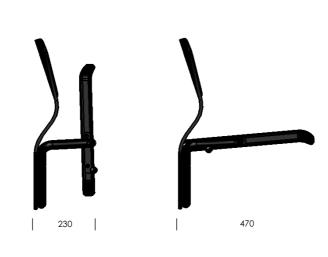

### STIL 012

31

### STIL 012

### Manufactured by PIIROINEN, Finland

- c/c (distance between seat centers) 475 mm or more
   seat width 465 550 mm
   epoxy coated steel parts
   molded seat and upholstered from both sides
   molded back rest, upholstered from front side
   available either floor or riser fixed
   arm rests as option

STIL FLEX

## 475-550 740 475 →

### Manufactured by PIIROINEN, Finland

- c/c (distance between seat centers) 475 mm or more
   width 475 550 mm
   epoxy coated steel parts
   molded seat and upholstered from both sides
   back rest wooden and varnished or with laminate surface, partial upholstery on front side
   available either floor or riser fixed
   arm rests as option