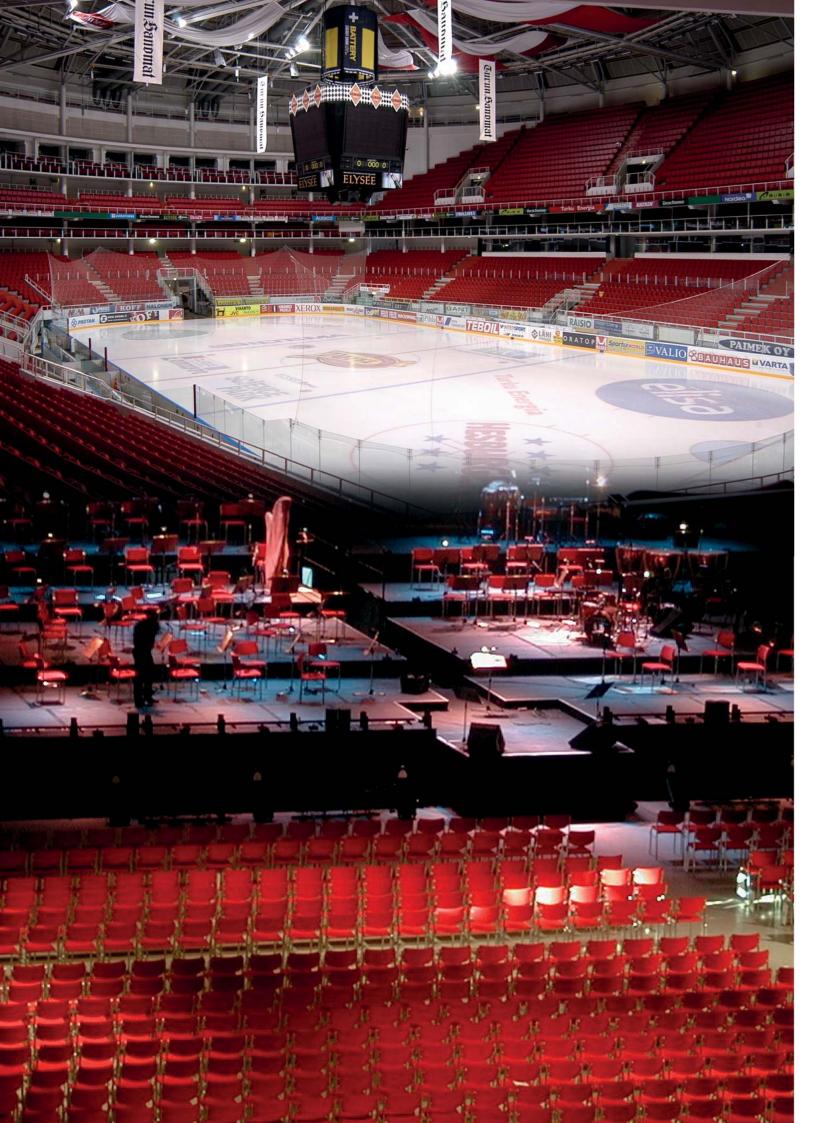

### BOLSHOY ICE DOME SOCHI, RUSSIA | 12000 seats | STIL 012

### PROJECT FOR THE 2014 OLYMPICS BOLSHOYICE DOME | SOCHI, RUSSIA

42