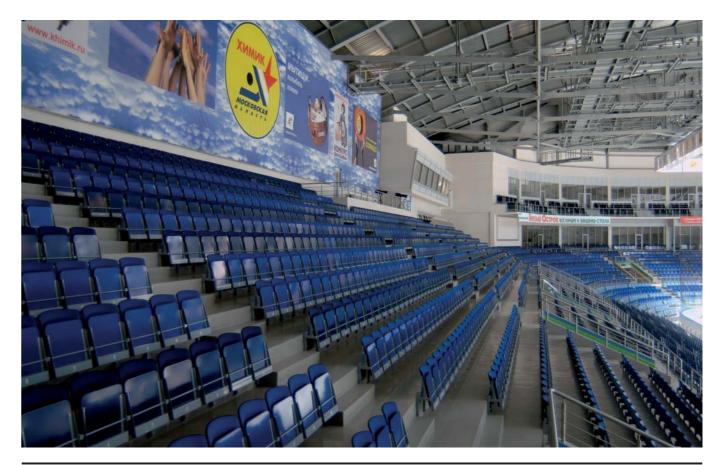

### BOLSHOY ICE DOME SOCHI, RUSSIA | 12000 seats | STIL 012

### ICE ARENA TRAKTOR CHELIABINSK, RUSSIA | 7500 seats | STIL

### ARENA SPARTAK-MITISHI MOSCOW REGION, RUSSIA | 8000 seats | AUD1