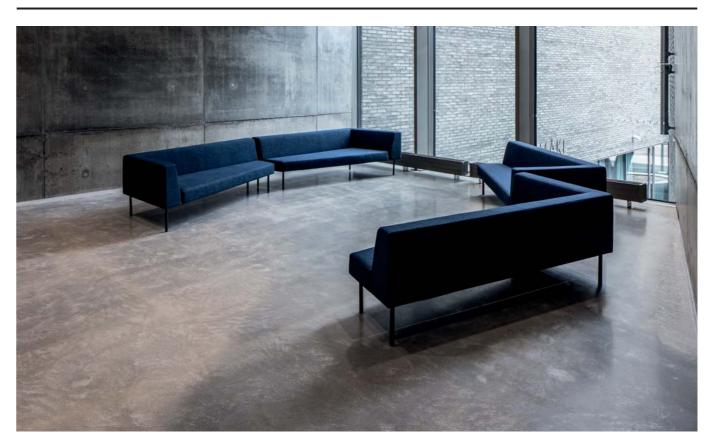

epoxy coated steel parts
   molded seat and upholstered from both sides
   molded back rest, upholstered from front side
   available either floor or riser fixed
   arm rests as option









STIL FLEX

## 475-550 740 475 →

### Manufactured by PIIROINEN, Finland

- c/c (distance between seat centers) 475 mm or more
   width 475 550 mm
   epoxy coated steel parts
   molded seat and upholstered from both sides
   back rest wooden and varnished or with laminate surface, partial upholstery on front side
   available either floor or riser fixed
   arm rests as option



### ARENA & AUDITORIUM SEATING MODELS

### STIL FLEX





TM 13 L with detachable writing tablet



TM 13 TM 13 RE





35

### CHAIR OPTION LOUNGE



CHAIR AND PT with BORÅS COTTON DESIGN FABRICS



### SOFA GRAND CANYON



SOFA GRAND CANYON HIGH



### CHAIR FLAKES 2.0A



CHAIR ARENA 033, TABLE ARENA 800



### CHAIR FLAKES A, TABLE FLAKES



CHAIR CHIP, TABLE ARENA 800



### COLLECTION



40

### COLLECTION



### X-TABLE AND-BENCH



### METALL COATING COLORS



- Established in year 1949, family owned company
- Four business areas: furniture for public spaces (loose furniture, auditoriums, seatings for sport arenas), metal plating, metal components product development and manufacturing, form pressing and upholstering
- We offer following high quality surface treatments for the metal products: aluminum anodizing, aluminium chromefree passivation, powder coating, chemical nickel, bright nickel & chrome plating with trivalent chrome, satin chrome plating and zinc electroplating
- Total of 16 000 m2 produ