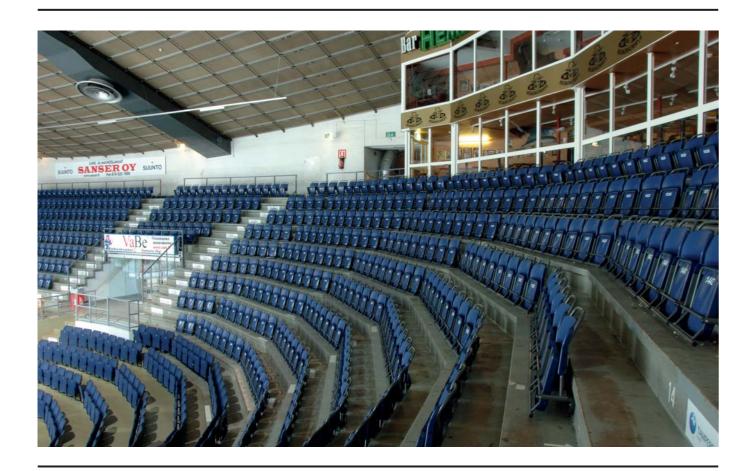

### BOLSHOY ICE DOME SOCHI, RUSSIA | 12000 seats | STIL 012

### ICE ARENA TRAKTOR CHELIABINSK, RUSSIA | 7500 seats | STIL

### ARENA SPARTAK-MITISHI MOSCOW REGION, RUSSIA | 8000 seats | AUD1