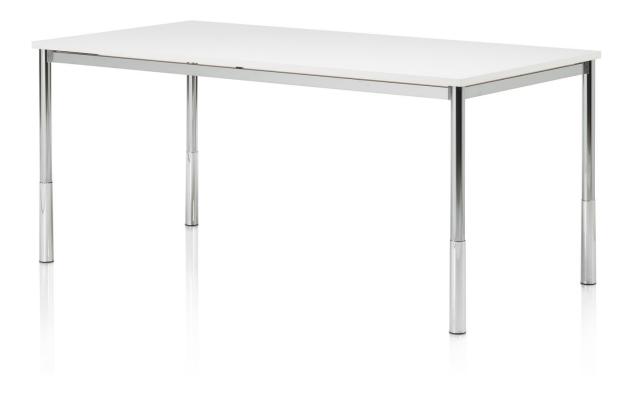

## Adjustments:

Fixed legs 72 cm or adjustable legs with height adjustment range 63-85 cm. Legs can be adjusted by glides on each leg.

## Material description:

Conforming with E0,5 requirements, the table tops are made of either particle board with a laminate coating or MDF board with birch, beech or oak veneered finish. The veneered surfaces have been lacquered. The standard laminates are birch, white and medium grey.

Base chrome or epoxy-lacquered steel in colours grey, black.