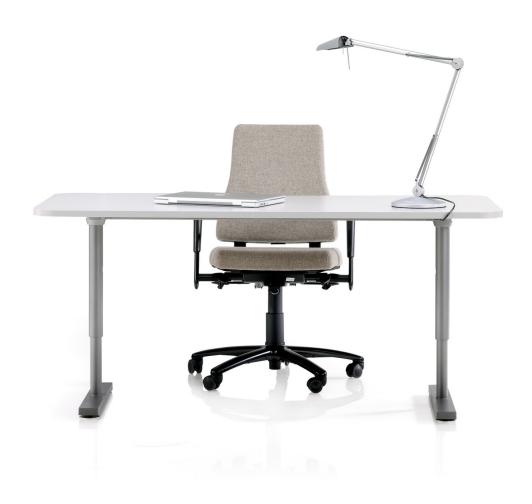

## Product code number:

4903,4930,4913, 4931,4933

Adjustments: Height adjustment range 60-85 cm.

## Material description:

Conforming with E0,5 requirements, the table tops are made of either particle board with a laminate coating or MDF board with birch, beech or oak veneered finish. The veneered surfaces have been lacquered. The standard laminates are birch, white and medium grey.

Base chrome or epoxy-lacquered steel, colours: grey, black.

In addition to the T-legs the base options are straight legs with or without lockable castors.

Carbon footprint:

Pinta II, 160x80: 26.8 kg CO2e