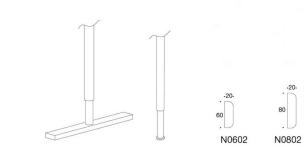

## Product code number:

4903,4930,4913, 4931,4933

Adjustments: Height adjustment range 60-85 cm.

Base chrome or epoxy-lacquered steel, colours: grey, black.

In addition to the T-legs the base options are straight legs with or without lockable castors.

Carbon footprint:

Pinta II, 160x80: 26.8 kg CO2e