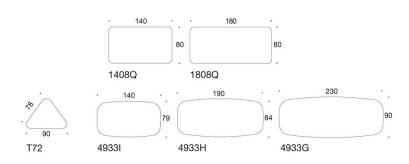

## Product code number:

4903,4930,4913, 4931,4933

Adjustments: Height adjustment range 60-85 cm.