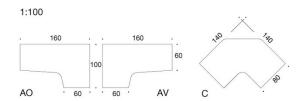

## Product code number:

4903,4930,4913, 4931,4933

Adjustments: Height adjustment range 60-85 cm.

## Material description:

Conforming with E0,5 requirements, the table tops are made of either particle board with a laminate coating or MDF board with birch, beech or oak veneered finish. The veneered surfaces have been lacquered. The standard laminates are birch, white and medium grey.