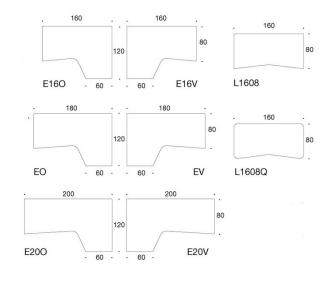

## Product code number:

4903,4930,4913, 4931,4933

Adjustments: Height adjustment range 60-85 cm.

## Material description:

Conforming with E0,5 requirements, the table tops are made of either particle board with a laminate coating or MDF board with birch, beech or oak veneered finish. The veneered surfaces have been lacquered. The standard laminates are birch, white and medium grey.