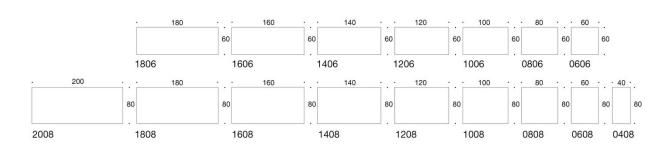

## Product code number:

4903,4930,4913, 4931,4933

Adjustments: Height adjustment range 60-85 cm.