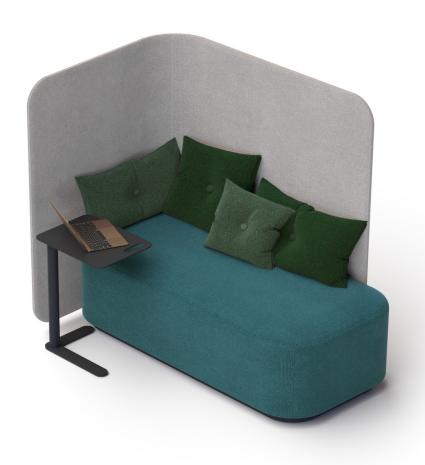

## **PODLOUNGE**

DESIGN o4i Design Studio

## Material description:

Seat upholstered, base black. Screen fully upholstered.

## PODLOUNGE DESIGN 04i Design Studio