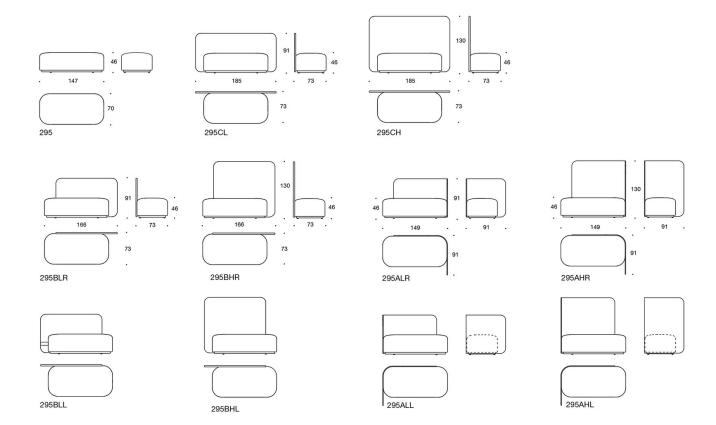

## Product code number:

295 = seat
295BLL/BLR = seat with straight screen,
low (screen 141x88cm)
295BHL/BHR = seat with straight screen,
high (screen 141x127cm)
295CL = seat with straight screen,
low (screen 185x88cm)
295CH = seat with straight screen,
high (screen 185x127cm)
295ALL/ALR = seat with 90° screen,
low (screen 93/125x88cm)
295AHL/AHR = seat with 90° screen,
high (screen 93/125x127cm)