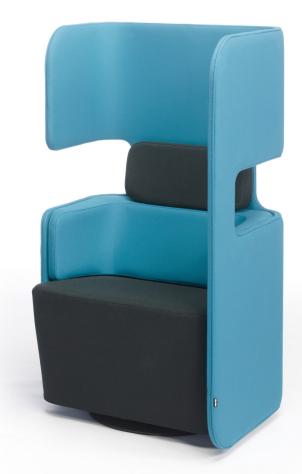

## Product code number:

2981 (L/R/S/C) = fully upholstered lobby chair, swivel base

2981F (L/R/S/C) = fully upholstered lobby chair, fixed base

L/LF = asymmetrical screen; from front the left side of the screen is longer

R/RF = asymmetrical screen; from front the right side of the screen is longer

S/SF = symmetrical screen; long screen on both sides

C/CF = screen without openings P = optional lap top table

Adjustments: Fixed or swivel base.

**Accessories:** Electricity outlet, lap top table painted metal.

## Material description:

Seat upholstered.

Lap top table: white, black or Inspiring Colours.

Screen fully upholstered.

Swivel base.