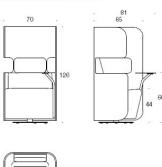

## Product code number:

2981 (L/R/S/C) = fully upholstered lobby chair, swivel base

2981F (L/R/S/C) = fully upholstered lobby chair, fixed base

L/LF = asymmetrical screen; from front the left side of the screen is longer

R/RF = asymmetrical screen; from front the right side of the screen is longer

S/SF = symmetrical screen; long screen on both sides

C/CF = screen without openings P = optional lap top table

Adjustments: Fixed or swivel base.