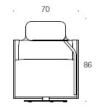

P = optional lap top table

Adjustments: Fixed or swivel base.

Fabric consumption: 6.2m

**Accessories:** Electricity outlet, lap top table painted metal.