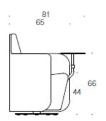

P = optional lap top table

Adjustments: Fixed or swivel base.

Fabric consumption: 6.2m

**Accessories:** Electricity outlet, lap top table painted metal.