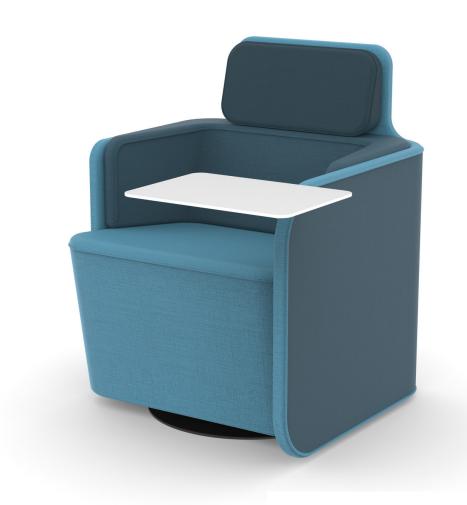

## Product code number:

2981L (L/R/S) = fully upholstered lobby chair, swivel base, low backrest 2981LF (L/R/S) = fully upholstered lobby chair, fixed base, low backrest LL / LLF = asymmetrical screen; from front the left side of the screen is longer RL / RLF = asymmetrical screen; from front the right side of the screen is longer SL / SLF = symmetrical screen; long screen on both sides

P = optional lap top table

Adjustments: Fixed or swivel base.

Fabric consumption: 6.2m

**Accessories:** Electricity outlet, lap top table painted metal.

## Material description:

Seat upholstered.

**Lap top table:** white, black or Inspiring Colours. Screen fully upholstered.

2981RLPR