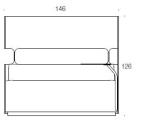

## Product code number:

2982 (L/R/S/C) = fully upholstered sofa L = asymmetrical screen; from front the left side of the screen is longer R = asymmetrical screen; from front the right side of the screen is longer S = symmetrical screen; long screen on both sides

C = screen without openings P = optional lap top table

Accessories: Electricity outlet, lap top table painted metal.