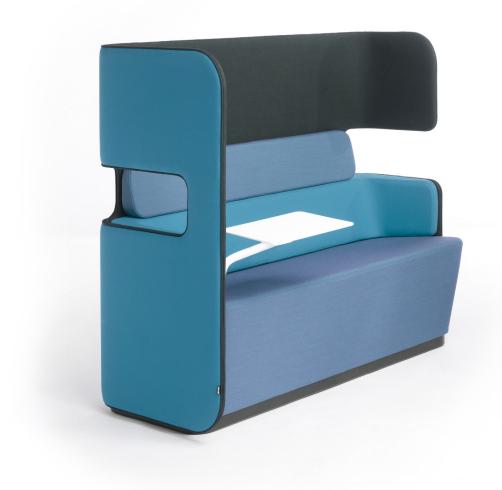

## **PODSOFA**

Martela

Inspiring spaces

DESIGN o4i Design Studio

## Product code number:

2982 (L/R/S/C) = fully upholstered sofa L = asymmetrical screen; from front the left side of the screen is longer R = asymmetrical screen; from front the right side of the screen is longer S = symmetrical screen; long screen on both sides

C = screen without openings P = optional lap top table

Accessories: Electricity outlet, lap top table painted metal.

## Material description:

Seat upholstered, base black. **Lap top table:** white, black or Inspiring Colours. Screen fully upholstered.

Carbon footprint:

PodSofa 2982: 77.7 kg CO2e