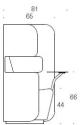

## Product code number:

2982 (L/R/S/C) = fully upholstered sofa L = asymmetrical screen; from front the left side of the screen is longer R = asymmetrical screen; from front the right side of the screen is longer S = symmetrical screen; long screen on both sides

C = screen without openings P = optional lap top table

Accessories: Electricity outlet, lap top table painted metal.