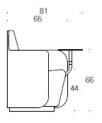

## Product code number:

2982L (L/R/S) = fully upholstered sofa, low backrest

LL = asymmetrical screen; from front the left side of the screen is longer

RL = asymmetrical screen; from front the right side of the screen is longer

SL = symmetrical screen; long screen on both sides

P = optional lap top table

Fabric consumption: 9.5m

Accessories: Electricity outlet, lap top table painted metal.