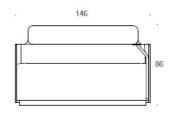

## Product code number:

2982L (L/R/S) = fully upholstered sofa, low backrest

LL = asymmetrical screen; from front the left side of the screen is longer

RL = asymmetrical screen; from front the right side of the screen is longer

SL = symmetrical screen; long screen on both sides

P = optional lap top table

Fabric consumption: 9.5m

Accessories: Electricity outlet, lap top table painted metal.