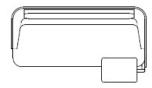

SL = symmetrical screen; long screen on both sides

P = optional lap top table

Fabric consumption: 9.5m

Accessories: Electricity outlet, lap top table painted metal.

## Material description:

Seat upholstered, base black. **Lap top table:** white, black or Inspiring Colours. Screen fully upholstered.

2982RLPR