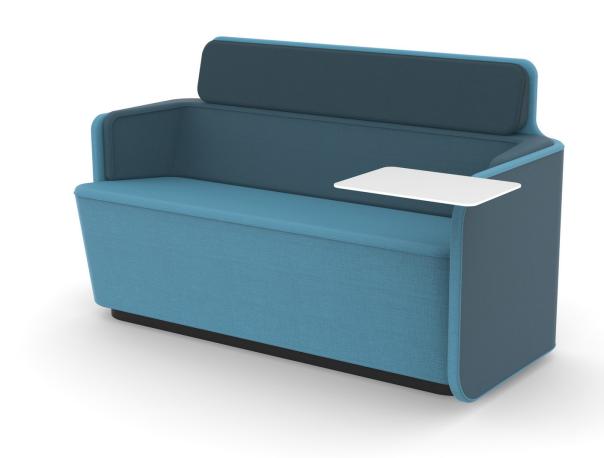

## **PODSOFA**

Martela

Inspiring spaces

DESIGN o4i Design Studio

## Product code number:

2982L (L/R/S) = fully upholstered sofa, low backrest

LL = asymmetrical screen; from front the left side of the screen is longer

RL = asymmetrical screen; from front the right side of the screen is longer

SL = symmetrical screen; long screen on both sides

P = optional lap top table

Fabric consumption: 9.5m

Accessories: Electricity outlet, lap top table painted metal.

## Material description:

Seat upholstered, base black. **Lap top table:** white, black or Inspiring Colours. Screen fully upholstered.

2982RLPR