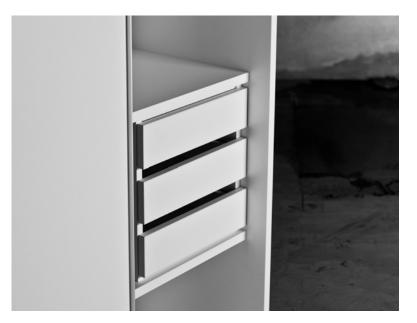

#### ACCESSORIES

Cabinets can be equipped with a 3-drawers with a pen tray.

The Cabinet can also be equipped with Filing frames on expansions.

Another possible accessory is to have a wardrobe in cabinets with the height 3-B.