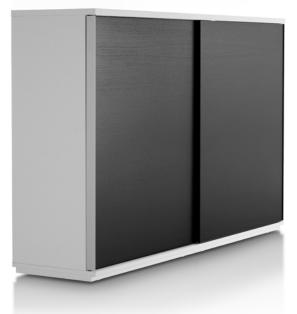

#### SURFACES

The cabinets are available in: High pressure laminate white and black

The sliding doors are available in: High pressure laminate white and black Ash white steamed and black steamed

High pressure laminate black

High pressure laminate white

High pressure laminate white, Ash black steamed

High pressure laminate white, Ash white steamed