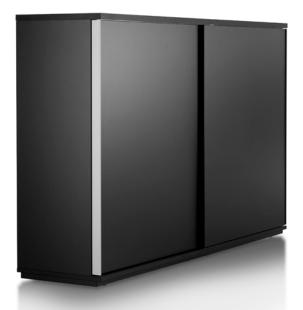

#### SURFACES

The cabinets are available in: High pressure laminate white and black

The sliding doors are available in: High pressure laminate white and black Ash white steamed and black steamed

High pressure laminate black

High pressure laminate white

High pressure laminate white, Ash black steamed

High pressure laminate white, Ash white steamed