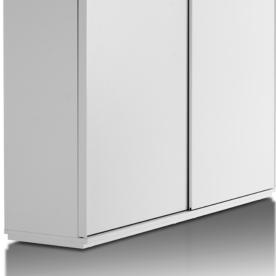

#### **DESIGN AND FUNCTIONALITY**

The R5 Work.cab slide is the original blockbuster for cabinets with sliding doors that was introduced by Ragnars.Design 2001. Since then, the employees many thousands offices appreciates the design and functionality of the R5 Work.cab slide.

The general design characteristic of R5 Work.Cab slide is that the sliding doors conceal panel ends with a handle in massive aluminium. This contributes to the clean and minimalistic appearance.

Because the sliding doors of the Work.Cab Slide both save space and are quiet, the cabinet can even be placed in narrow spaces in activity based offices.