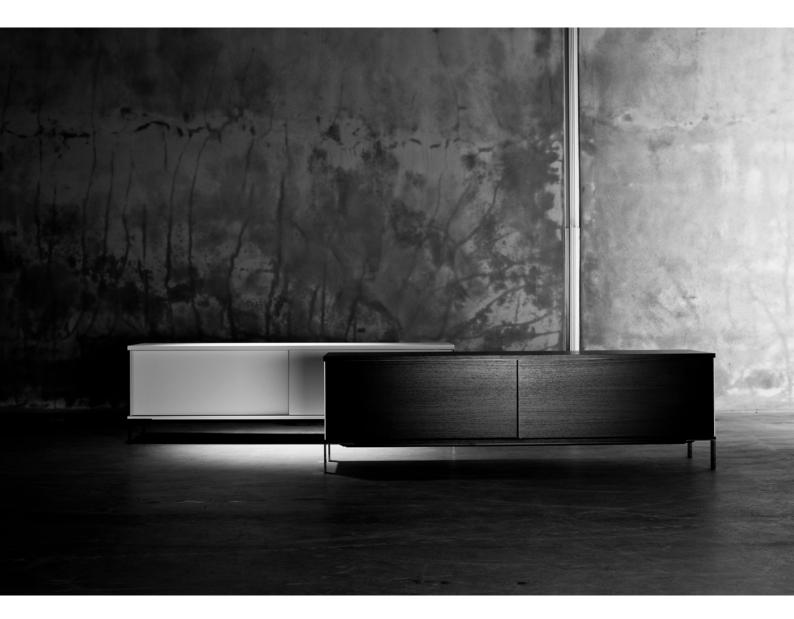

#### **DESIGN AND FUNCTIONALITY**

The R5 Work.cab slide is the original blockbuster for cabinets with sliding doors that was introduced by Ragnars.Design 2001. Since then, the employees many thousands offices appreciates the design and functionality of the R5 Work.cab slide.

The general design characteristic of R5 Work.Cab slide is that the sliding doors conceal panel ends with a handle in massive aluminium. This contributes to the clean and minimalistic appearance.

Because the sliding doors of the Work.Cab Slide both save space and are quiet, the cabinet can even be placed in narrow spaces in activity based offices.

#### **DIMENSIONS XS TO XL**

The Cabinets are available in lengths 800, 1 200, 1 600, 1 800, 2 000 mm and available heights are from 1,5-binder to 4-binders.