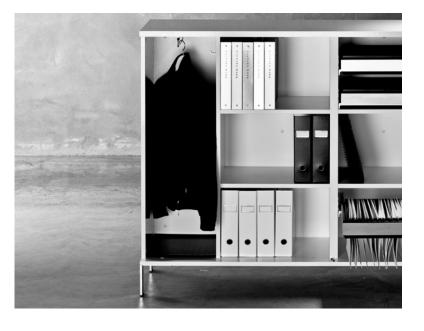

#### ACCESSORIES

Cabinets can be equipped with a 3-drawers with a pen tray.

The Cabinet can also be equipped with Filing frames on expansions.

Another possible accessory is to have a wardrobe in cabinets with the height 3-B.