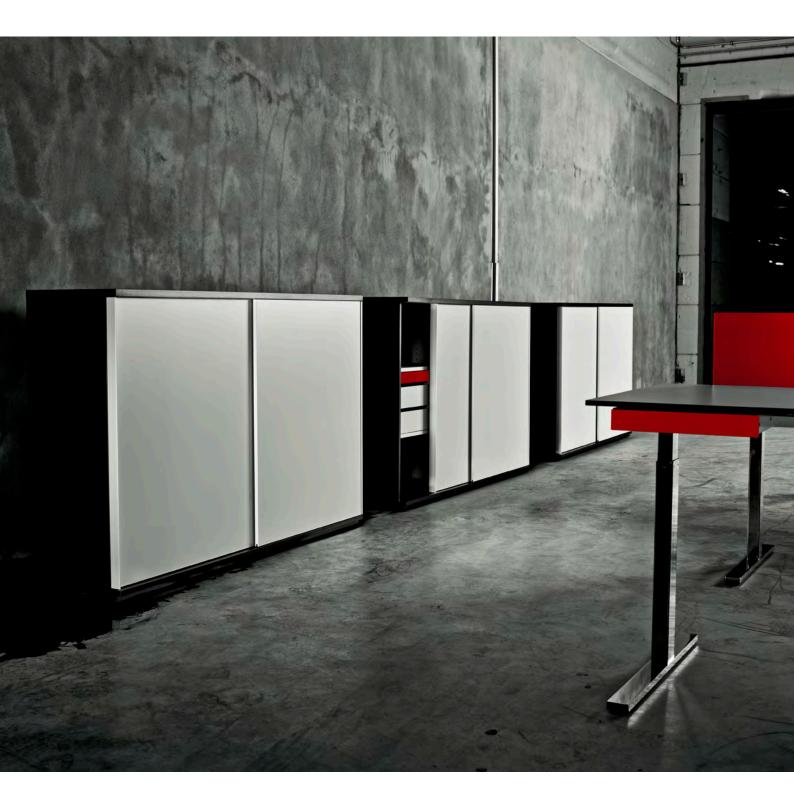

#### **DESIGN AND FUNCTIONALITY**

The R5 Work.cab slide is the original blockbuster for cabinets with sliding doors that was introduced by Ragnars.Design 2001. Since then, the employees many thousands offices appreciates the design and functionality of the R5 Work.cab slide.

The general design characteristic of R5 Work.Cab slide is that the sliding doors conceal panel ends with a handle in massive aluminium. This contributes to the clean and minimalistic appearance.

Because the sliding doors of the Work.Cab Slide both save space and are quiet, the cabinet can even be placed in narrow spaces in activity based offices.