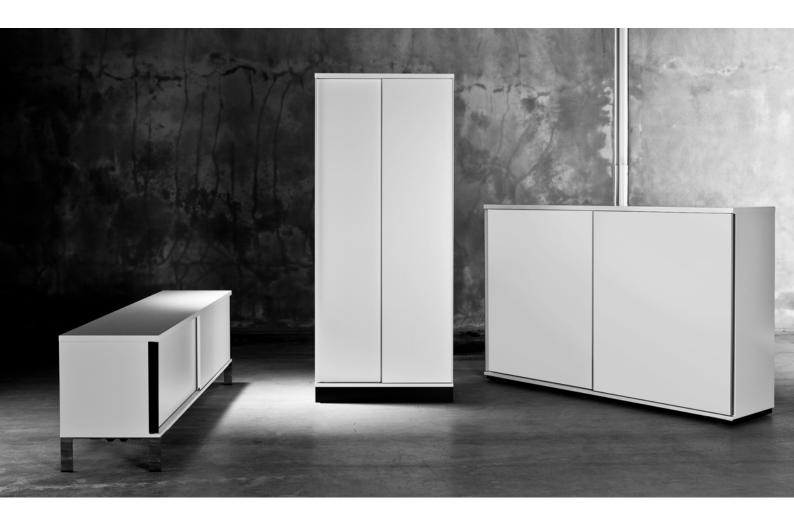

#### **DIMENSIONS XS TO XL**

The Cabinets are available in lengths 800, 1 200, 1 600, 1 800, 2 000 mm and available heights are from 1,5-binder to 4-binders.

#### SURFACES

The cabinets are available in: High pressure laminate white and black

The sliding doors are available in: High pressure laminate white and black Ash white steamed and black steamed

High pressure laminate black

#### BASES

You can choose between low base, high base and legs.

Legs