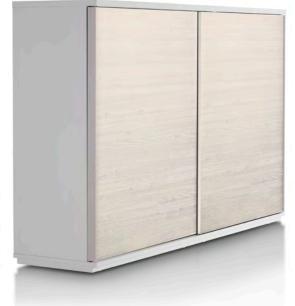

#### SURFACES

The cabinets are available in: High pressure laminate white and black

The sliding doors are available in: High pressure laminate white and black Ash white steamed and black steamed

High pressure laminate black

High pressure laminate white

High pressure laminate white, Ash black steamed

High pressure laminate white, Ash white steamed