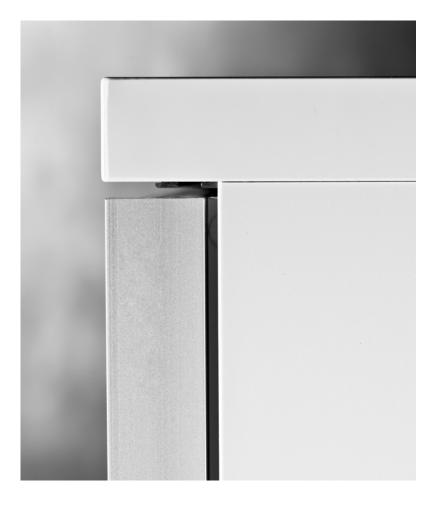

The general design characteristic of R5 Work.Cab slide is that the sliding doors conceal panel ends with a handle in massive aluminium. This contributes to the clean and minimalistic appearance.

Because the sliding doors of the Work.Cab Slide both save space and are quiet, the cabinet can even be placed in narrow spaces in activity based offices.