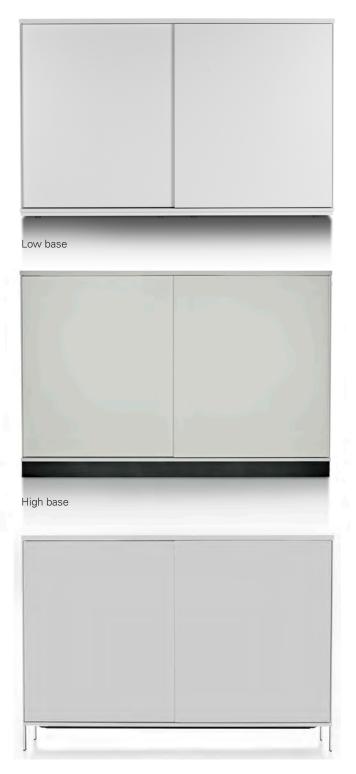

ributes to the clean and minimalistic appearance.

Because the sliding doors of the Work.Cab Slide both save space and are quiet, the cabinet can even be placed in narrow spaces in activity based offices.



#### **DIMENSIONS XS TO XL**

The Cabinets are available in lengths 800, 1 200, 1 600, 1 800, 2 000 mm and available heights are from 1,5-binder to 4-binders.



#### SURFACES

The cabinets are available in: High pressure laminate white and black

The sliding doors are available in: High pressure laminate white and black Ash white steamed and black steamed





High pressure laminate black

High pressure laminate white



High pressure laminate white, Ash black steamed



High pressure laminate white, Ash white steamed

#### BASES

You can choose between low base, high base and legs.



Legs



#### ACCESSORIES

Cabinets can be equipped with a 3-drawers with a pen tray.



The Cabinet can also be equipped with Filing frames on expansions.



Another possible accessory is to have a wardrobe in cabinets with the height 3-B.





## RAGNARS

#### **RAGNARS INREDNINGAR AB**

Fiabgatan 1 571 78 Forserum Sweden T: +46(0)36-39 35 00 M: +46(0)709-44 72 53 E: info@ragnars.se