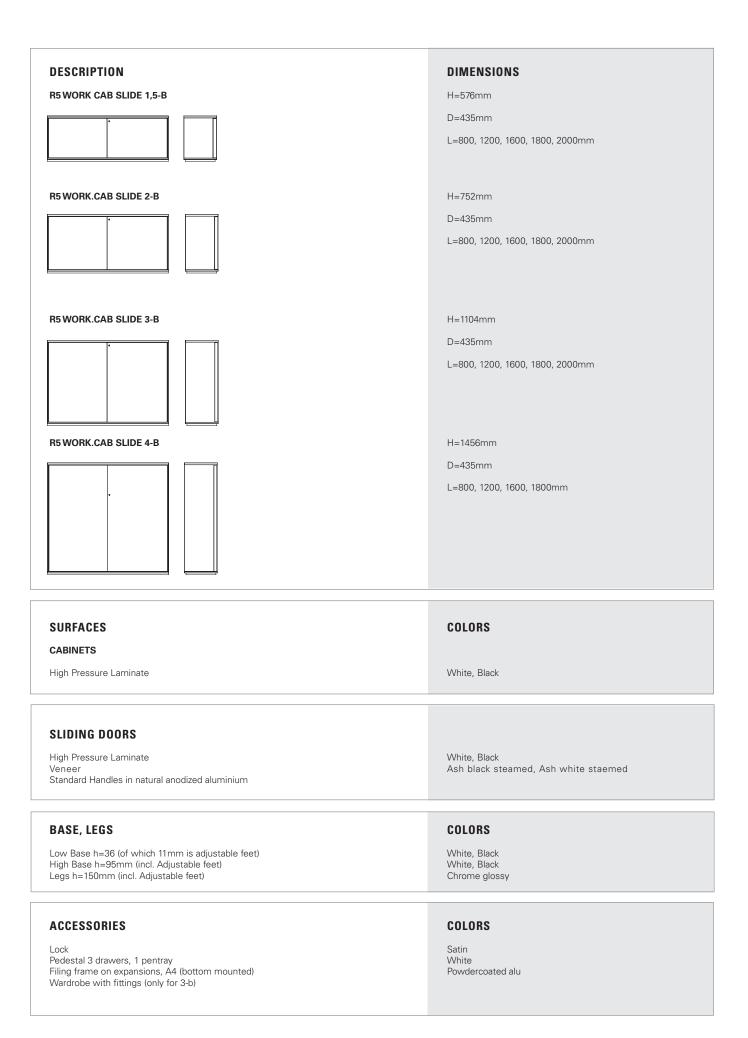

#### **DIMENSIONS XS TO XL**

The Cabinets are available in lengths 800, 1 200, 1 600, 1 800, 2 000 mm and available heights are from 1,5-binder to 4-binders.

#### SURFACES

The cabinets are available in: High pressure laminate white and black

The sliding doors are available in: High pressure laminate white and black Ash white steamed and black steamed

High pressure laminate black

High pressure laminate white

High pressure laminate white, Ash black steamed

High pressure laminate white, Ash white steamed

#### BASES

You can choose between low base, high base and legs.

Legs

#### ACCESSORIES

Cabinets can be equipped with a 3-drawers with a pen tray.

The Cabinet can also be equipped with Filing frames on expansions.

Another possible accessory is to have a wardrobe in cabinets with the height 3-B.