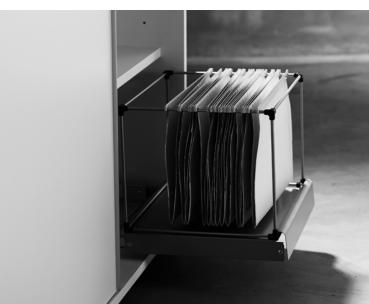

#### ACCESSORIES

Cabinets can be equipped with a 3-drawers with a pen tray.

The Cabinet can also be equipped with Filing frames on expansions.

Another possible accessory is to have a wardrobe in cabinets with the height 3-B.