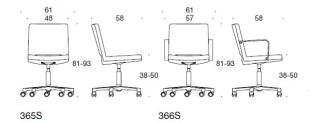

## Product code number:

365S = low backrest, without armrests 366S = low backrest, with armrests 367S = high backrest, without armrests 368S = high backrest, with armrests 365G = low backrest, without armrests, tilt mechanism 366G = low backrest, with armrests, tilt mechanism 367G = high backrest, without armrests, tilt mechanism 368G = high backrest, with armrests, tilt mechanism

## Adjustments: Seat height adjustment:

S = 38 - 50 cmG = 44 - 57 cm

Fabric consumption: 1.2 m / pcs

Accessories: Upholstered armrests, tilt mechanism.

Material description: Seat and backrest: fully upholstered. Base: polished aluminium.