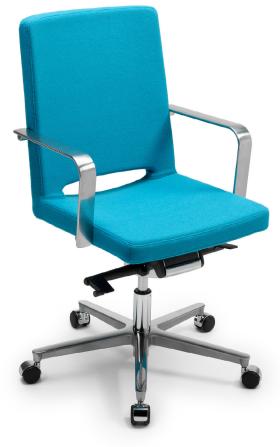

## Product code number:

365S = low backrest, without armrests 366S = low backrest, with armrests 367S = high backrest, without armrests 368S = high backrest, with armrests 365G = low backrest, without armrests, tilt mechanism 366G = low backrest, with armrests, tilt mechanism 367G = high backrest, without armrests, tilt mechanism 368G = high backrest, with armrests, tilt mechanism

## Adjustments: Seat height adjustment:

S = 38 - 50 cmG = 44 - 57 cm

Fabric consumption: 1.2 m / pcs

Accessories: Upholstered armrests, tilt mechanism.

Material description: Seat and backrest: fully upholstered. Base: polished aluminium.