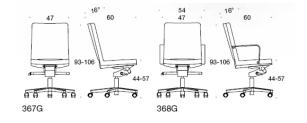

## Product code number:

365S = low backrest, without armrests 366S = low backrest, with armrests 367S = high backrest, without armrests 368S = high backrest, with armrests 365G = low backrest, without armrests, tilt mechanism 366G = low backrest, with armrests, tilt mechanism 367G = high backrest, without armrests, tilt mechanism 368G = high backrest, with armrests, tilt mechanism

## Adjustments: Seat height adjustment:

S = 38 - 50 cmG = 44 - 57 cm

Fabric consumption: 1.2 m / pcs

Accessories: Upholstered armrests, tilt mechanism.

Material description: Seat and backrest: fully upholstered. Base: polished aluminium.