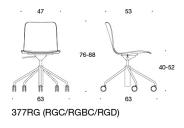

## Product code number:

377RG (RGC/RGBC/RGD) = with castors and height adjustment, without upholstery, without armrests 378RG (RGC/RGBC/RGD) = with castors and height adjustment, without upholstery, with armrests

BC = upholstered seat and backrest

- C = upholstered seat
- D = fully upholstered
- G = tilt mechanism