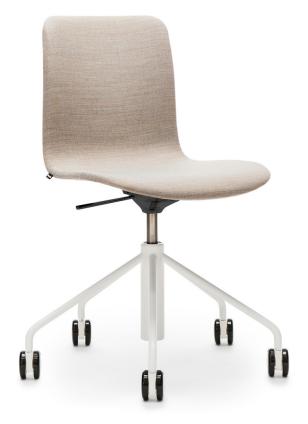

## Product code number:

377RG (RGC/RGBC/RGD) = with castors and height adjustment, without upholstery, without armrests 378RG (RGC/RGBC/RGD) = with castors and height adjustment, without upholstery, with armrests

BC = upholstered seat and backrest

- C = upholstered seat
- D = fully upholstered
- G = tilt mechanism

## Material description:

**Seat material:** oak, ash, stained ash, white laminate.

Upholstery alternatives: without upholstery, seat upholstered, seat and backrest upholstered, fully upholstered. Base: white, black, chrome or Inspiring Colours. Carbon footprint: