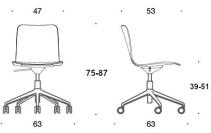

## Product code number:

377RGS (RGSC/RGSBC/RGSD) = five star base with castors and height adjustment, without upholstery, without armrests 378RGS (RGSC/RGSBC/RGSD) = five star base with castors and height adjustment, without upholstery, with armrests BC = upholstered seat and backrest

## Material description:

Seat material: oak, ash, stained ash,

white laminate.

**Upholstery alternatives:** without upholstery, seat upholstered, seat and backrest upholstered, fully upholstered.

Base: black aluminum.

Armrests (metal parts): black.
Castors for hard or soft floor.
Black glides.

377RGS (RGSC/RGSBC/RGSD)

378RGS (RGSC/RGSBC/RGSD)