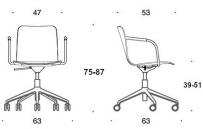

## Product code number:

377RGS (RGSC/RGSBC/RGSD) = five star base with castors and height adjustment, without upholstery, without armrests 378RGS (RGSC/RGSBC/RGSD) = five star base with castors and height adjustment, without upholstery, with armrests BC = upholstered seat and backrest

## Material description:

Seat material: oak, ash, stained ash,

white laminate.

**Upholstery alternatives:** without upholstery, seat upholstered, seat and backrest upholstered, fully upholstered.

Base: black aluminum.

Armrests (metal parts): black.
Castors for hard or soft floor.
Black glides.

377RGS (RGSC/RGSBC/RGSD)

378RGS (RGSC/RGSBC/RGSD)