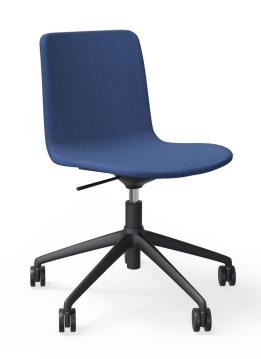

## Product code number:

377RGS (RGSC/RGSBC/RGSD) = five star base with castors and height adjustment, without upholstery, without armrests 378RGS (RGSC/RGSBC/RGSD) = five star base with castors and height adjustment, without upholstery, with armrests BC = upholstered seat and backrest

## Material description:

Seat material: oak, ash, stained ash,

white laminate.

**Upholstery alternatives:** without upholstery, seat upholstered, seat and backrest upholstered, fully upholstered.

Base: black aluminum.

Armrests (metal parts): black.
Castors for hard or soft floor.
Black glides.

377RGS (RGSC/RGSBC/RGSD)

378RGS (RGSC/RGSBC/RGSD)