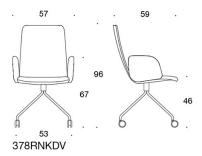

## Product code number:

377RND = low backrest, four leg base with castors, fully upholstered, without armrests 378RND (V) = low backrest, four leg base with castors, fully upholstered, with open armrests 377RNKD (H) = high backrest, four leg base with castors, fully upholstered, without armrests 378RNKD (V/H) = high backrest, four leg base with castors, fully upholstered, with open armrests V = upholstered armrests H = headrest

## Material description:

Upholstery: fully upholstered. Base and armrests: white, black, chrome or Inspiring Colours. Armrests: black plastic or upholstered. Castors for hard floor. Headrest.

. 53 377RNKDH