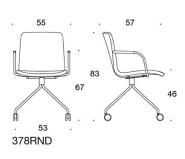

## Product code number:

377RND = low backrest, four leg base with castors, fully upholstered, without armrests 378RND (V) = low backrest, four leg base with castors, fully upholstered, with open armrests 377RNKD (H) = high backrest, four leg base with castors, fully upholstered, without armrests 378RNKD (V/H) = high backrest, four leg base with castors, fully upholstered, with open armrests V = upholstered armrests H = headrest

## Material description:

Upholstery: fully upholstered. Base and armrests: white, black, chrome or Inspiring Colours. Armrests: black plastic or upholstered. Castors for hard floor. Headrest.

. 53 377RNKDH