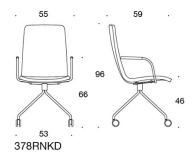

## Product code number:

377RND = low backrest, four leg base with castors, fully upholstered, without armrests 378RND (V) = low backrest, four leg base with castors, fully upholstered, with open armrests 377RNKD (H) = high backrest, four leg base with castors, fully upholstered, without armrests 378RNKD (V/H) = high backrest, four leg base with castors, fully upholstered, with open armrests V = upholstered armrests H = headrest

## Material description:

Upholstery: fully upholstered. Base and armrests: white, black, chrome or Inspiring Colours. Armrests: black plastic or upholstered. Castors for hard floor. Headrest.

. 53 377RNKDH