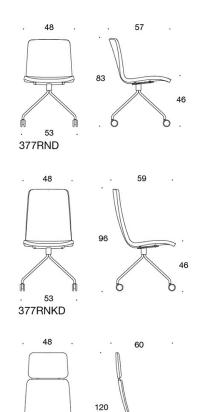

## Product code number:

377RND = low backrest, four leg base with castors, fully upholstered, without armrests 378RND (V) = low backrest, four leg base with castors, fully upholstered, with open armrests 377RNKD (H) = high backrest, four leg base with castors, fully upholstered, without armrests 378RNKD (V/H) = high backrest, four leg base with castors, fully upholstered, with open armrests V = upholstered armrests H = headrest

## Material description:

Upholstery: fully upholstered. Base and armrests: white, black, chrome or Inspiring Colours. Armrests: black plastic or upholstered. Castors for hard floor. Headrest.

. 53 377RNKDH