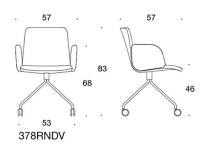

## Product code number:

377RND = low backrest, four leg base with castors, fully upholstered, without armrests 378RND (V) = low backrest, four leg base with castors, fully upholstered, with open armrests 377RNKD (H) = high backrest, four leg base with castors, fully upholstered, without armrests 378RNKD (V/H) = high backrest, four leg base with castors, fully upholstered, with open armrests V = upholstered armrests H = headrest

## Material description:

Upholstery: fully upholstered. Base and armrests: white, black, chrome or Inspiring Colours. Armrests: black plastic or upholstered. Castors for hard floor. Headrest.

. 53 377RNKDH