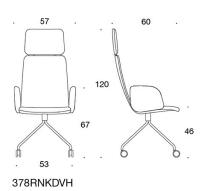

## Product code number:

377RND = low backrest, four leg base with castors, fully upholstered, without armrests 378RND (V) = low backrest, four leg base with castors, fully upholstered, with open armrests 377RNKD (H) = high backrest, four leg base with castors, fully upholstered, without armrests 378RNKD (V/H) = high backrest, four leg base with castors, fully upholstered, with open armrests V = upholstered armrests H = headrest

## Material description:

Upholstery: fully upholstered. Base and armrests: white, black, chrome or Inspiring Colours. Armrests: black plastic or upholstered. Castors for hard floor. Headrest.

. 53 377RNKDH

Á

378RNKDH

46

Р

б