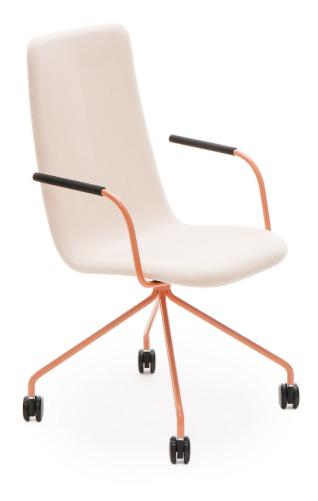

## Product code number:

377RND = low backrest, four leg base with castors, fully upholstered, without armrests 378RND (V) = low backrest, four leg base with castors, fully upholstered, with open armrests 377RNKD (H) = high backrest, four leg base with castors, fully upholstered, without armrests 378RNKD (V/H) = high backrest, four leg base with castors, fully upholstered, with open armrests V = upholstered armrests H = headrest

## Material description:

Upholstery: fully upholstered. Base and armrests: white, black, chrome or Inspiring Colours. Armrests: black plastic or upholstered. Castors for hard floor. Headrest.

. 53 377RNKDH