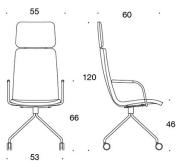

## Product code number:

377RND = low backrest, four leg base with castors, fully upholstered, without armrests 378RND (V) = low backrest, four leg base with castors, fully upholstered, with open armrests 377RNKD (H) = high backrest, four leg base with castors, fully upholstered, without armrests 378RNKD (V/H) = high backrest, four leg base with castors, fully upholstered, with open armrests V = upholstered armrests H = headrest

## Material description:

Upholstery: fully upholstered. Base and armrests: white, black, chrome or Inspiring Colours. Armrests: black plastic or upholstered. Castors for hard floor. Headrest.

. 53 377RNKDH