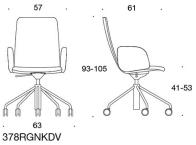

#### Product code number:

377RGND = low backrest, swivel base with castors and height adjustment, fully upholstered, without armrests, tilt mechanism 378RGND (V) = low backrest, swivel base with castors and height adjustment, fully upholstered, with open armrests, tilt mechanism 377RGNKD (H) = high backrest, swivel base with castors and height adjustment, fully upholstered, without armrests, tilt mechanism 378RGNKD (V/H) = high backrest, swivel base with castors and height adjustment, fully upholstered, with open armrests, tilt mechanism V = upholstered armrests H = headrest

# DESIGN ANTTI KOTILAINEN

377RGND

378RGND

41-53

.

9

9

378RGNDV