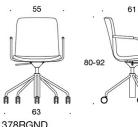

#### Product code number:

377RGND = low backrest, swivel base with castors and height adjustment, fully upholstered, without armrests, tilt mechanism 378RGND (V) = low backrest, swivel base with castors and height adjustment, fully upholstered, with open armrests, tilt mechanism 377RGNKD (H) = high backrest, swivel base with castors and height adjustment, fully upholstered, without armrests, tilt mechanism 378RGNKD (V/H) = high backrest, swivel base with castors and height adjustment, fully upholstered, with open armrests, tilt mechanism V = upholstered armrests H = headrest