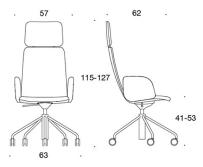

#### Product code number:

377RGND = low backrest, swivel base with castors and height adjustment, fully upholstered, without armrests, tilt mechanism 378RGND (V) = low backrest, swivel base with castors and height adjustment, fully upholstered, with open armrests, tilt mechanism 377RGNKD (H) = high backrest, swivel base with castors and height adjustment, fully upholstered, without armrests, tilt mechanism 378RGNKD (V/H) = high backrest, swivel base with castors and height adjustment, fully upholstered, with open armrests, tilt mechanism V = upholstered armrests H = headrest

378RGNKDH

378RGNKDH

378RGNKDVH