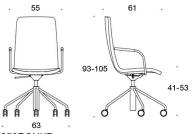

#### Product code number:

377RGND = low backrest, swivel base with castors and height adjustment, fully upholstered, without armrests, tilt mechanism 378RGND (V) = low backrest, swivel base with castors and height adjustment, fully upholstered, with open armrests, tilt mechanism 377RGNKD (H) = high backrest, swivel base with castors and height adjustment, fully upholstered, without armrests, tilt mechanism 378RGNKD (V/H) = high backrest, swivel base with castors and height adjustment, fully upholstered, with open armrests, tilt mechanism V = upholstered armrests H = headrest