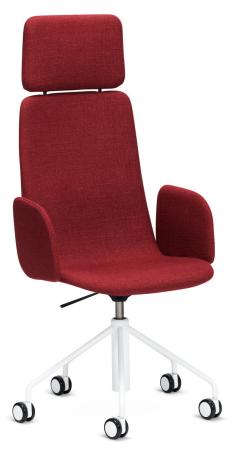

#### Product code number:

377RGND = low backrest, swivel base with castors and height adjustment, fully upholstered, without armrests, tilt mechanism 378RGND (V) = low backrest, swivel base with castors and height adjustment, fully upholstered, with open armrests, tilt mechanism 377RGNKD (H) = high backrest, swivel base with castors and height adjustment, fully upholstered, without armrests, tilt mechanism 378RGNKD (V/H) = high backrest, swivel base with castors and height adjustment, fully upholstered, with open armrests, tilt mechanism V = upholstered armrests H = headrest

#### Material description:

Upholstery: fully upholstered. Base and armrests: white, black, chrome or Inspiring Colours. Armrests: black plastic or upholstered. Castors for hard floor. Headrest. Inspiring spaces