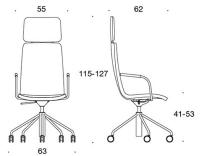

#### Product code number:

377RGND = low backrest, swivel base with castors and height adjustment, fully upholstered, without armrests, tilt mechanism 378RGND (V) = low backrest, swivel base with castors and height adjustment, fully upholstered, with open armrests, tilt mechanism 377RGNKD (H) = high backrest, swivel base with castors and height adjustment, fully upholstered, without armrests, tilt mechanism 378RGNKD (V/H) = high backrest, swivel base with castors and height adjustment, fully upholstered, with open armrests, tilt mechanism V = upholstered armrests H = headrest

# DESIGN ANTTI KOTILAINEN

377RGND

378RGND

41-53

.

9

9

378RGNDV