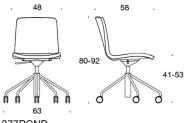

#### Product code number:

377RGND = low backrest, swivel base with castors and height adjustment, fully upholstered, without armrests, tilt mechanism 378RGND (V) = low backrest, swivel base with castors and height adjustment, fully upholstered, with open armrests, tilt mechanism 377RGNKD (H) = high backrest, swivel base with castors and height adjustment, fully upholstered, without armrests, tilt mechanism 378RGNKD (V/H) = high backrest, swivel base with castors and height adjustment, fully upholstered, with open armrests, tilt mechanism V = upholstered armrests H = headrest

# DESIGN ANTTI KOTILAINEN

377RGND

378RGND

41-53

.

9

9

378RGNDV