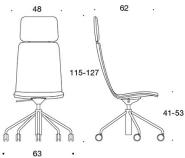

#### Product code number:

377RGND = low backrest, swivel base with castors and height adjustment, fully upholstered, without armrests, tilt mechanism 378RGND (V) = low backrest, swivel base with castors and height adjustment, fully upholstered, with open armrests, tilt mechanism 377RGNKD (H) = high backrest, swivel base with castors and height adjustment, fully upholstered, without armrests, tilt mechanism 378RGNKD (V/H) = high backrest, swivel base with castors and height adjustment, fully upholstered, with open armrests, tilt mechanism V = upholstered armrests H = headrest

378RGNKDH

378RGNKDH

378RGNKDVH