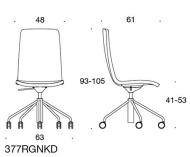

#### Product code number:

377RGND = low backrest, swivel base with castors and height adjustment, fully upholstered, without armrests, tilt mechanism 378RGND (V) = low backrest, swivel base with castors and height adjustment, fully upholstered, with open armrests, tilt mechanism 377RGNKD (H) = high backrest, swivel base with castors and height adjustment, fully upholstered, without armrests, tilt mechanism 378RGNKD (V/H) = high backrest, swivel base with castors and height adjustment, fully upholstered, with open armrests, tilt mechanism V = upholstered armrests H = headrest

378RGNKDH

378RGNKDH

378RGNKDVH