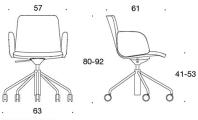

#### Product code number:

377RGND = low backrest, swivel base with castors and height adjustment, fully upholstered, without armrests, tilt mechanism 378RGND (V) = low backrest, swivel base with castors and height adjustment, fully upholstered, with open armrests, tilt mechanism 377RGNKD (H) = high backrest, swivel base with castors and height adjustment, fully upholstered, without armrests, tilt mechanism 378RGNKD (V/H) = high backrest, swivel base with castors and height adjustment, fully upholstered, with open armrests, tilt mechanism V = upholstered armrests H = headrest

# DESIGN ANTTI KOTILAINEN

377RGND

378RGND

41-53

.

9

9

378RGNDV