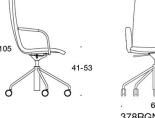

#### Product code number:

377RGND = low backrest, swivel base with castors and height adjustment, fully upholstered, without armrests, tilt mechanism 378RGND (V) = low backrest, swivel base with castors and height adjustment, fully upholstered, with open armrests, tilt mechanism 377RGNKD (H) = high backrest, swivel base with castors and height adjustment, fully upholstered, without armrests, tilt mechanism 378RGNKD (V/H) = high backrest, swivel base with castors and height adjustment, fully upholstered, with open armrests, tilt mechanism V = upholstered armrests H = headrest