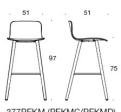

en base, without upholstery, non-stackable, low backrest BC = upholstered seat and backrest C = upholstered seat

D = fully upholstered

377PEMK (PEMKC/PEMKBC/PEMKD) = medium high wooden base, without upholstery, non-stackable, standard backrest 377PEMM (PEMMC/PEMMD) = medium high wooden base, without upholstery, non-stackable, low backrest BC = upholstered seat and backrest C = upholstered seat D = fully upholstered

Fabric consumption: **Seat:** 0.5 m / 2 pcs

Seat and backrest: 0.85 m / 2 pcs Fully upholstered: 0.9 m

## Material description:

Seat material: oak, ash, stained ash,

laminate (white or black).

Upholstery alternatives: without upholstery, seat upholstered, seat and backrest upholstered,

fully upholstered.

Base: oak, ash, stained ash. Chromed footrest. Felt glides.







377PEKM (PEKMC/PEKMD)



377PEMM (PEMMC/PEMMD)