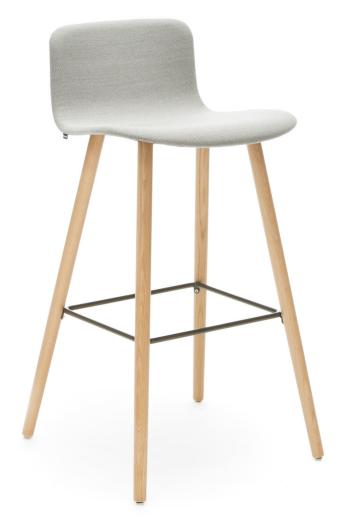

## Material description:

Seat material: oak, ash, stained ash,

laminate (white or black).

Upholstery alternatives: without upholstery, seat upholstered, seat and backrest upholstered,

fully upholstered.

Base: oak, ash, stained ash. Chromed footrest. Felt glides.