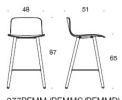

## Product code number:

377PEKK (PEKKC/PEKKBC/PEKKD) = high wooden base, without upholstery, non-stackable, standard backrest 377PEKM (PEKMC/PEKMD) = high wooden base, without upholstery, non-stackable, low backrest BC = upholstered seat and backrest C = upholstered seat

D = fully upholstered

377PEMK (PEMKC/PEMKBC/PEMKD) = medium high wooden base, without upholstery, non-stackable, standard backrest 377PEMM (PEMMC/PEMMD) = medium high wooden base, without upholstery, non-stackable, low backrest BC = upholstered seat and backrest C = upholstered seat D = fully upholstered

377PEKM (PEKMC/PEKMD)

377PEMM (PEMMC/PEMMD)