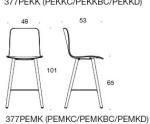

D = fully upholstered

377PEMK (PEMKC/PEMKBC/PEMKD) = medium high wooden base, without upholstery, non-stackable, standard backrest 377PEMM (PEMMC/PEMMD) = medium high wooden base, without upholstery, non-stackable, low backrest BC = upholstered seat and backrest C = upholstered seat D = fully upholstered