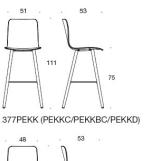

## Product code number:

377PEKK (PEKKC/PEKKBC/PEKKD) = high wooden base, without upholstery, non-stackable, standard backrest 377PEKM (PEKMC/PEKMD) = high wooden base, without upholstery, non-stackable, low backrest BC = upholstered seat and backrest C = upholstered seat