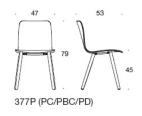

## Product code number:

377P (PC/PBC/PD) = wooden four leg base, without upholstery, without armrests, not stackable BC = upholstered seat and backrest C = upholstered seat D = fully upholstered

Fabric consumption: Seat: 0.5 m / 2 pcs Seat and backrest: 0.85 m / 2 pcs Fully upholstered: 0.9 m