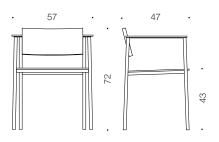

## PRODUCT DETAILS

Stackable max.8pcs, max.14pcs on trolley Weight around 7.0 kg Metal parts painted Plywood seat & backrest Seat upholstery

|       |            | Backrest & armrest |     |
|-------|------------|--------------------|-----|
|       |            | Oak                | Ash |
| Frame | Black      | 0                  | 0   |
|       | White      | 0                  | 0   |
|       | Silvergrey | 0                  | 0   |