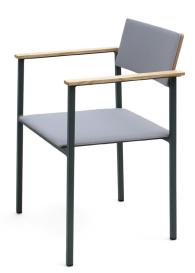

## **TEMPO t37 armchair**

design Timo Saarnio

Tempo t37 is light-weighted and stackable armchair. Seat is upholstered and backrest is made of form pressed plywood which can be upholstered on demand. Wooden armrest gives warmth to the metal framed chair. The chair stacks well thanks to it slim metal frame (25x25 mm square tube). Wooden parts are lacquered or painted. Upholstery fabric is according to the scheme.