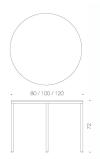

## **TEMPO t41 table**

design Timo Saarnio

Perfect match for Tempo chairs are elegantly shaped Tempo tables. The tables have a precise look to them due to the frame circling the edge of the table top. You can especially notice this in t41 table which also has three legs adding to its originality. The base of the table is 30x30 mm square pipe, the table top is 14 mm plywood with natural edges. Glides for the legs come as a standard.

## PRODUCT DETAILS

Metal parts painted (black / white / silvergrey) Plywood tabletop Surface lacquered

| Code     | Size         | Height |
|----------|--------------|--------|
| t41/D80  | 80 x 80 cm   | 72 cm  |
| t41/D100 | 100 x 100 cm | 72 cm  |
| t41/D120 | 120 x 120 cm | 72 cm  |