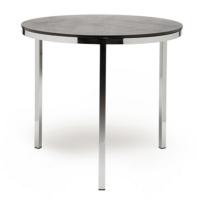

## **TEMPO t41 table**

design Timo Saarnio

Perfect match for Tempo chairs are elegantly shaped Tempo tables. The tables have a precise look to them due to the frame circling the edge of the table top. You can especially notice this in t41 table which also has three legs adding to its originality. The base of the table is 30x30 mm square pipe, the table top is 14 mm plywood with natural edges. Glides for the legs come as a standard.

## PRODUCT DETAILS

Metal parts painted (black / white / silvergrey) Plywood tabletop Surface lacquered

| Code     | Size         | Height |
|----------|--------------|--------|
| t41/D80  | 80 x 80 cm   | 72 cm  |
| t41/D100 | 100 x 100 cm | 72 cm  |
| t41/D120 | 120 x 120 cm | 72 cm  |