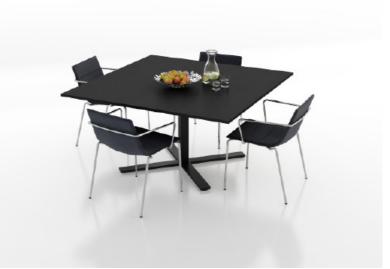

### KONFERENSBORD / CONFERENCE > VX

2-piece conference tables whitin size 4800x1600 mm

3-piece conference table within size 7200x1200 mm.

3-piece conference table within size 7200x1400 mm.

Square tables.

Accessories: