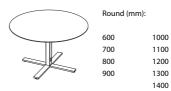

### KONFERENSBORD / CONFERENCE > VX

2-piece conference tables whitin size 4800x1600 mm

3-piece conference table within size 7200x1200 mm.

3-piece conference table within size 7200x1400 mm.

Square tables.

Accessories: