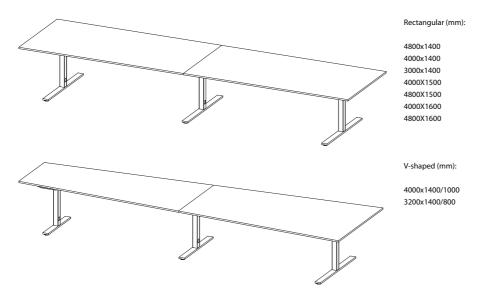

### KONFERENSBORD / CONFERENCE > VX

2-piece conference tables whitin size 4800x1600 mm

3-piece conference table within size 7200x1200 mm.

3-piece conference table within size 7200x1400 mm.

Square tables.

Accessories: