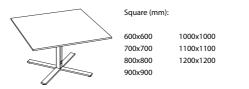

### KONFERENSBORD / CONFERENCE > VX

2-piece conference tables whitin size 4800x1600 mm

3-piece conference table within size 7200x1200 mm.

3-piece conference table within size 7200x1400 mm.

Square tables.

Accessories: