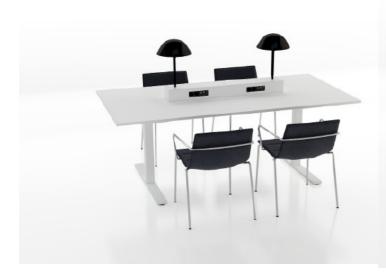

Conference tables within size 2400x1200 mm.

#### Rectangular (mm):

2400x1200 2400x1000 2200x1200 2200x1000 2000x1200 2000x1000