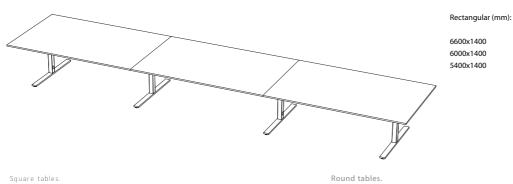

### KONFERENSBORD / CONFERENCE > VX

2-piece conference tables whitin size 4800x1600 mm

3-piece conference table within size 7200x1200 mm.

3-piece conference table within size 7200x1400 mm.

Square tables.

Accessories: