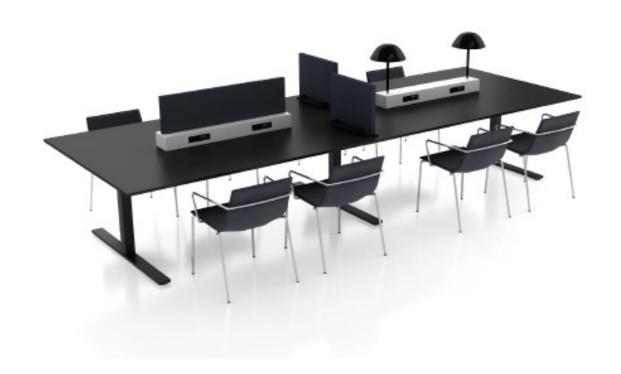

### Rectangular (mm):

4800x1200 4200x1200 4000x1200 3600x1200 3000x1200 3000x1000

4800x1200/800 4000x1200/800 3600x1200/800 3000x1200/800

### KONFERENSBORD / CONFERENCE > VX

2-piece conference tables whitin size 4800x1600 mm

3-piece conference table within size 7200x1200 mm.

3-piece conference table within size 7200x1400 mm.

Square tables.

Accessories: