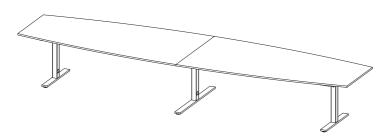

### KONFERENSBORD / CONFERENCE > VX

2-piece conference tables whitin size 4800x1600 mm

3-piece conference table within size 7200x1200 mm.

3-piece conference table within size 7200x1400 mm.

Square tables.

Accessories: