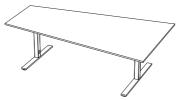

### Rectangular (mm):

4800x1200 4200x1200 4000x1200 3600x1200 3000x1200 3000x1000

4800x1200/800 4000x1200/800 3600x1200/800 3000x1200/800