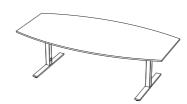

#### Boat-shaped (mm):

2400x1200/800 2200x1200/800 2000x1200/800

Conference tables within size 2400x1600 mm.