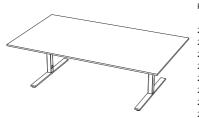

#### Rectangular (mm):

2400x1400 2200x1400 2000x1500 2200x1500 2400x1500 2000x1600 2200x1600 2400x1600

V-shaped (mm):

2400x1400/1000 2400x1400/800

2-peice conference tables within size 4800x1200 mm.