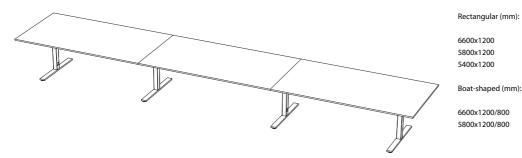

### KONFERENSBORD / CONFERENCE > VX

2-piece conference tables whitin size 4800x1600 mm

3-piece conference table within size 7200x1200 mm.

3-piece conference table within size 7200x1400 mm.

Square tables.

Accessories: