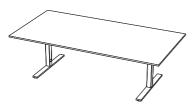

Conference tables within size 2400x1200 mm.

#### Rectangular (mm):

2400x1200 2400x1000 2200x1200 2200x1000 2000x1200 2000x1000