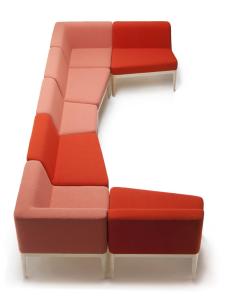

VINO's playful forms enable the creation of individual interiors in lounge areas. The idea behind the forms of the VINO modules is the ergonomic requirement of people with different sizes. The variable depth of the seat ensures highest comfort to every person, no matter of what size. VINO furniture gives a warm breath to a space thanks to its wooden frame. The standard wood materials are oak and ash. The finished details of the wooden frame give a sophisticated and light look to a lounge area. The full and clearly shaped upholstery parts call for sitting. VINO is a perfect choice for lounges.

VINO is available in three asymmetric forms and additionally a corner piece. Each form has a seating with or without back rest and a table. The upholstery fabric can be chosen according to the complete interior plan. The seating modules and table have oak and ash as standard material. From request, the VINO modules can be equipped with linking device. You can strengthen the expression with VINO and use different tones in each module, or even in one module. Only the imagination gives you limits.