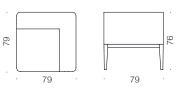

perfect choice for lounges.

VINO is available in three asymmetric forms and additionally a corner piece. Each form has a seating with or without back rest and a table. The upholstery fabric can be chosen according to the complete interior plan. The seating modules and table have oak and ash as standard material. From request, the VINO modules can be equipped with linking device. You can strengthen the expression with VINO and use different tones in each module, or even in one module. Only the imagination gives you limits.



# VINO sofa A,B,C,D

design Mikko Halonen

# VINO A



#### **VINO B**



#### VINO C



#### **PRODUCT DETAILS**

Solid wood legs (oak / ash) Wooden parts lacquered

#### **Options**

Legs: stained, painted

Uphostery: double color color on one module

#### VINO D



# VINO bench G,H,J,K,L

design Mikko Halonen

#### VINO G



# VINO H



VINO J



#### **PRODUCT DETAILS**

Solid wood frame & legs (oak / ash) Wooden parts lacquered

# **Options**

Legs: stained, painted

Uphostery: double color on one module

## VINO K



VINO L





# VINO table M,N,P,R,S

design Mikko Halonen

#### VINO M



# VINO N



VINO P





## PRODUCT DETAILS

Solid wood frame & legs (oak or ash) Plywood tabletop with veneer surface Wooden parts lacquered

# **Options**

Legs & tabletop: stained, painted Uphostery: double color on one module

### VINO R



### VINO S





ARKTIS furniture Oy Finland T +358 400 740212 sales@arktis.fi www.arktis.fi