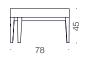

able have oak and ash as standard material. From request, the VINO modules can be equipped with linking device. You can strengthen the expression with VINO and use different tones in each module, or even in one module. Only the imagination gives you limits.



# VINO sofa A,B,C,D

design Mikko Halonen

# VINO A



#### **VINO B**



#### VINO C



#### **PRODUCT DETAILS**

Solid wood legs (oak / ash) Wooden parts lacquered

#### **Options**

Legs: stained, painted

Uphostery: double color color on one module

#### VINO D



# VINO bench G,H,J,K,L

design Mikko Halonen

#### VINO G



# VINO H



VINO J



#### **PRODUCT DETAILS**

Solid wood frame & legs (oak / ash) Wooden parts lacquered

# **Options**

Legs: stained, painted

Uphostery: double color on one module

## VINO K



VINO L





# VINO table M,N,P,R,S

design Mikko Halonen

#### VINO M



# VINO N



VINO P





## PRODUCT DETAILS

Solid wood frame & legs (oak or ash) Plywood tabletop with veneer surface Wooden parts lacquered

# **Options**

Legs & tabletop: stained, painted Uphostery: double color on one module

### VINO R



### VINO S





ARKTIS furniture Oy Finland T +358 400 740212 sales@arktis.fi www.arktis.fi