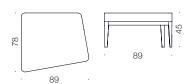

and additionally a corner piece. Each form has a seating with or without back rest and a table. The upholstery fabric can be chosen according to the complete interior plan. The seating modules and table have oak and ash as standard material. From request, the VINO modules can be equipped with linking device. You can strengthen the expression with VINO and use different tones in each module, or even in one module. Only the imagination gives you limits.



# VINO sofa A,B,C,D

design Mikko Halonen

# VINO A



#### **VINO B**



#### VINO C



#### **PRODUCT DETAILS**

Solid wood legs (oak / ash) Wooden parts lacquered

#### **Options**

Legs: stained, painted

Uphostery: double color color on one module

#### VINO D



# VINO bench G,H,J,K,L

design Mikko Halonen

#### VINO G



# VINO H



VINO J



#### **PRODUCT DETAILS**

Solid wood frame & legs (oak / ash) Wooden parts lacquered

# **Options**

Legs: stained, painted

Uphostery: double color on one module

## VINO K



VINO L





# VINO table M,N,P,R,S

design Mikko Halonen

#### VINO M



# VINO N



VINO P





## PRODUCT DETAILS

Solid wood frame & legs (oak or ash) Plywood tabletop with veneer surface Wooden parts lacquered

# **Options**

Legs & tabletop: stained, painted Uphostery: double color on one module

### VINO R



### VINO S





ARKTIS furniture Oy Finland T +358 400 740212 sales@arktis.fi www.arktis.fi