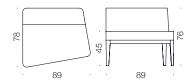

materials are oak and ash. The finished details of the wooden frame give a sophisticated and light look to a lounge area. The full and clearly shaped upholstery parts call for sitting. VINO is a perfect choice for lounges.

VINO is available in three asymmetric forms and additionally a corner piece. Each form has a seating with or without back rest and a table. The upholstery fabric can be chosen according to the complete interior plan. The seating modules and table have oak and ash as standard material. From request, the VINO modules can be equipped with linking device. You can strengthen the expression with VINO and use different tones in each module, or even in one module. Only the imagination gives you limits.



# VINO sofa A,B,C,D

design Mikko Halonen

# VINO A



#### **VINO B**



#### VINO C



#### **PRODUCT DETAILS**

Solid wood legs (oak / ash) Wooden parts lacquered

#### **Options**

Legs: stained, painted

Uphostery: double color color on one module

#### VINO D



# VINO bench G,H,J,K,L

design Mikko Halonen

#### VINO G



# VINO H



VINO J



#### **PRODUCT DETAILS**

Solid wood frame & legs (oak / ash) Wooden parts lacquered

# **Options**

Legs: stained, painted

Uphostery: double color on one module

## VINO K



VINO L





# VINO table M,N,P,R,S

design Mikko Halonen

#### VINO M



# VINO N



VINO P





## PRODUCT DETAILS

Solid wood frame & legs (oak or ash) Plywood tabletop with veneer surface Wooden parts lacquered

# **Options**

Legs & tabletop: stained, painted Uphostery: double color on one module

### VINO R



### VINO S





ARKTIS fur