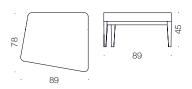

metric forms and additionally a corner piece. Each form has a seating with or without back rest and a table. The upholstery fabric can be chosen according to the complete interior plan. The seating modules and table have oak and ash as standard material. From request, the VINO modules can be equipped with linking device. You can strengthen the expression with VINO and use different tones in each module, or even in one module. Only the imagination gives you limits.



# VINO sofa A,B,C,D

design Mikko Halonen

# VINO A



#### **VINO B**



#### VINO C



#### **PRODUCT DETAILS**

Solid wood legs (oak / ash) Wooden parts lacquered

#### **Options**

Legs: stained, painted

Uphostery: double color color on one module

#### VINO D



# VINO bench G,H,J,K,L

design Mikko Halonen

#### VINO G



# VINO H



VINO J



#### **PRODUCT DETAILS**

Solid wood frame & legs (oak / ash) Wooden parts lacquered

# **Options**

Legs: stained, painted

Uphostery: double color on one module

## VINO K



VINO L





# VINO table M,N,P,R,S

design Mikko Halonen

#### VINO M



# VINO N



VINO P





## PRODUCT DETAILS

Solid wood frame & legs (oak or ash) Plywood tabletop with veneer surface Wooden parts lacquered

# **Options**

Legs & tabletop: stained, painted Uphostery: double color on one module

### VINO R



### VINO S





ARKTIS furniture Oy Finland T +358 400 740212 sales@arktis.fi www.arktis.fi