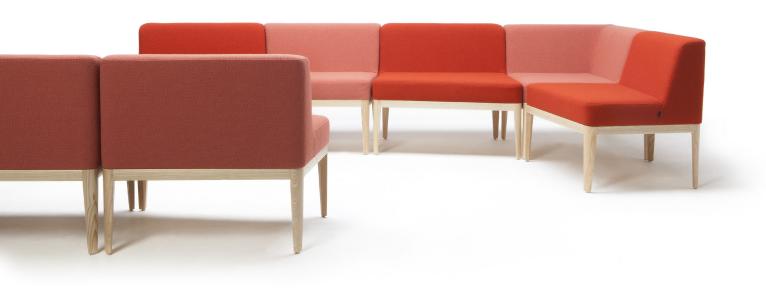

VINO's playful forms enable the creation of individual interiors in lounge areas. The idea behind the forms of the VINO modules is the ergonomic requirement of people with different sizes. The variable depth of the seat ensures highest comfort to every person, no matter of what size. VINO furniture gives a warm breath to a space thanks to its wooden frame. The standard wood materials are oak and ash. The finished details of the wooden frame give a sophisticated and light look to a lounge area. The full and clearly shaped upholstery parts call for sitting. VINO is a perfect choice for lounges.

VINO is available in three asymmetric forms and additionally a corner piece. Each form has a seating with or without back rest and a table. The upholstery fabric can be chosen according to the complete interior plan. The seating modules and table have oak and ash as standard material. From request, the VINO modules can be equipped with linking device. You can strengthen the expression with VINO and use different tones in each module, or even in one module. Only the imagination gives you limits.