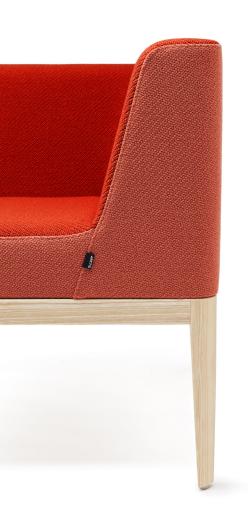

VINO's playful forms enable the creation of individual interiors in lounge areas. The idea behind the forms of the VINO modules is the ergonomic requirement of people with different sizes. The variable depth of the seat ensures highest comfort to every person, no matter of what size. VINO furniture gives a warm breath to a space thanks to its wooden frame. The standard wood materials are oak and ash. The finished details of the wooden frame give a sophisticated and light look to a lounge area. The full and clearly shaped upholstery parts call for sitting. VINO is a perfect choice for lounges.

#### **PRODUCT DETAILS**

Solid wood legs (oak / ash) Wooden parts lacquered