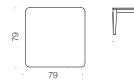

VINO A



#### **VINO B**



#### VINO C



#### **PRODUCT DETAILS**

Solid wood legs (oak / ash) Wooden parts lacquered

#### **Options**

Legs: stained, painted

Uphostery: double color color on one module

#### VINO D



# VINO bench G,H,J,K,L

design Mikko Halonen

#### VINO G



# VINO H



VINO J



#### **PRODUCT DETAILS**

Solid wood frame & legs (oak / ash) Wooden parts lacquered

# **Options**

Legs: stained, painted

Uphostery: double color on one module

## VINO K



VINO L





# VINO table M,N,P,R,S

design Mikko Halonen

#### VINO M



# VINO N



VINO P





## PRODUCT DETAILS

Solid wood frame & legs (oak or ash) Plywood tabletop with veneer surface Wooden parts lacquered

# **Options**

Legs & tabletop: stained, painted Uphostery: double color on one module

### VINO R



### VINO S





ARKTIS furniture Oy Finland T +358 400 740212 sales@arktis.fi www.arktis.fi