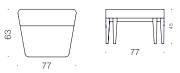

ionally a corner piece. Each form has a seating with or without back rest and a table. The upholstery fabric can be chosen according to the complete interior plan. The seating modules and table have oak and ash as standard material. From request, the VINO modules can be equipped with linking device. You can strengthen the expression with VINO and use different tones in each module, or even in one module. Only the imagination gives you limits.



# VINO sofa A,B,C,D

design Mikko Halonen

# VINO A



#### **VINO B**



#### VINO C



#### **PRODUCT DETAILS**

Solid wood legs (oak / ash) Wooden parts lacquered

#### **Options**

Legs: stained, painted

Uphostery: double color color on one module

#### VINO D



# VINO bench G,H,J,K,L

design Mikko Halonen

#### VINO G



# VINO H



VINO J



#### **PRODUCT DETAILS**

Solid wood frame & legs (oak / ash) Wooden parts lacquered

# **Options**

Legs: stained, painted

Uphostery: double color on one module

## VINO K



VINO L





# VINO table M,N,P,R,S

design Mikko Halonen

#### VINO M



# VINO N



VINO P





## PRODUCT DETAILS

Solid wood frame & legs (oak or ash) Plywood tabletop with veneer surface Wooden parts lacquered

# **Options**

Legs & tabletop: stained, painted Uphostery: double color on one module

### VINO R



### VINO S





ARKTIS furniture Oy Finland T +358 400 740212 sales@arktis.fi www.arktis.fi