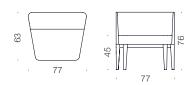

oak and ash. The finished details of the wooden frame give a sophisticated and light look to a lounge area. The full and clearly shaped upholstery parts call for sitting. VINO is a perfect choice for lounges.

VINO is available in three asymmetric forms and additionally a corner piece. Each form has a seating with or without back rest and a table. The upholstery fabric can be chosen according to the complete interior plan. The seating modules and table have oak and ash as standard material. From request, the VINO modules can be equipped with linking device. You can strengthen the expression with VINO and use different tones in each module, or even in one module. Only the imagination gives you limits.



# VINO sofa A,B,C,D

design Mikko Halonen

# VINO A



#### **VINO B**



#### VINO C



#### **PRODUCT DETAILS**

Solid wood legs (oak / ash) Wooden parts lacquered

#### **Options**

Legs: stained, painted

Uphostery: double color color on one module

#### VINO D



# VINO bench G,H,J,K,L

design Mikko Halonen

#### VINO G



# VINO H



VINO J



#### **PRODUCT DETAILS**

Solid wood frame & legs (oak / ash) Wooden parts lacquered

# **Options**

Legs: stained, painted

Uphostery: double color on one module

## VINO K



VINO L





# VINO table M,N,P,R,S

design Mikko Halonen

#### VINO M



# VINO N



VINO P





## PRODUCT DETAILS

Solid wood frame & legs (oak or ash) Plywood tabletop with veneer surface Wooden parts lacquered

# **Options**

Legs & tabletop: stained, painted Uphostery: double color on one module

### VINO R



### VINO S





ARKTIS furniture Oy Finla