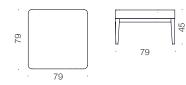

odules and table have oak and ash as standard material. From request, the VINO modules can be equipped with linking device. You can strengthen the expression with VINO and use different tones in each module, or even in one module. Only the imagination gives you limits.



# VINO sofa A,B,C,D

design Mikko Halonen

# VINO A



#### **VINO B**



#### VINO C



#### **PRODUCT DETAILS**

Solid wood legs (oak / ash) Wooden parts lacquered

#### **Options**

Legs: stained, painted

Uphostery: double color color on one module

#### VINO D



# VINO bench G,H,J,K,L

design Mikko Halonen

#### VINO G



# VINO H



VINO J



#### **PRODUCT DETAILS**

Solid wood frame & legs (oak / ash) Wooden parts lacquered

# **Options**

Legs: stained, painted

Uphostery: double color on one module

## VINO K



VINO L





# VINO table M,N,P,R,S

design Mikko Halonen

#### VINO M



# VINO N



VINO P





## PRODUCT DETAILS

Solid wood frame & legs (oak or ash) Plywood tabletop with veneer surface Wooden parts lacquered

# **Options**

Legs & tabletop: stained, painted Uphostery: double color on one module

### VINO R



### VINO S





ARKTIS furniture Oy Finland T +358 400 740212 sales@arktis.fi www.arktis.fi