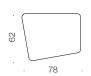

table have oak and ash as standard material. From request, the VINO modules can be equipped with linking device. You can strengthen the expression with VINO and use different tones in each module, or even in one module. Only the imagination gives you limits.



# VINO sofa A,B,C,D

design Mikko Halonen

# VINO A



#### **VINO B**



#### VINO C



#### **PRODUCT DETAILS**

Solid wood legs (oak / ash) Wooden parts lacquered

#### **Options**

Legs: stained, painted

Uphostery: double color color on one module

#### VINO D



# VINO bench G,H,J,K,L

design Mikko Halonen

#### VINO G



# VINO H



VINO J



#### **PRODUCT DETAILS**

Solid wood frame & legs (oak / ash) Wooden parts lacquered

# **Options**

Legs: stained, painted

Uphostery: double color on one module

## VINO K



VINO L





# VINO table M,N,P,R,S

design Mikko Halonen

#### VINO M



# VINO N



VINO P





## PRODUCT DETAILS

Solid wood frame & legs (oak or ash) Plywood tabletop with veneer surface Wooden parts lacquered

# **Options**

Legs & tabletop: stained, painted Uphostery: double color on one module

### VINO R



### VINO S





ARKTIS furniture Oy Finland T +358 400 740212 sales@arktis.fi www.arktis.fi