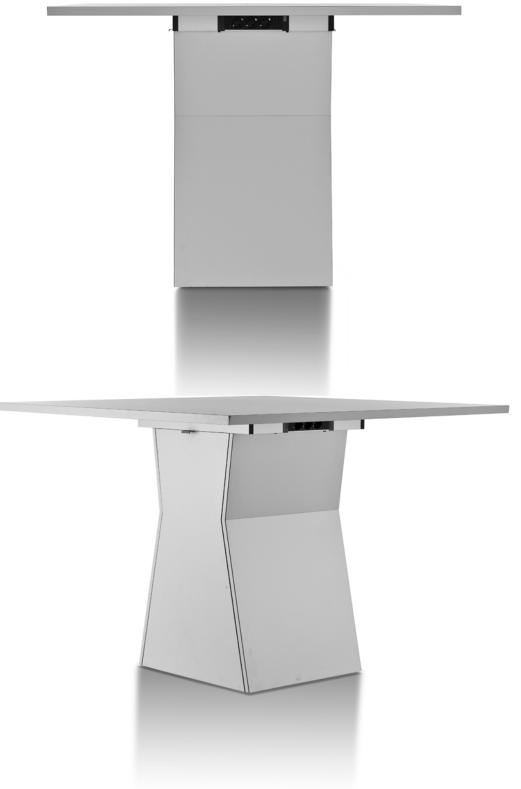

# W5 MEETING.POINTS HAS THE PERFECT HEIGHT TO SUPPORT AN ACTIVE MEETING

#### **TOUCH.DOWN AGAIN**

A corporate culture with discussions, arguments and consensus are key-ingredients to be successful in the future.

W5 Meeting. Points has the perfect height to support an active meeting. A forward leaning work position makes work more dynamic, energetic and inspiring. Communication is done face to face, which tear down limiting hierarchies.

#### **DIMENSIONS**

The conference tables are available in: D=1200mm L=1200mm H=900mm D=1400mm L=1400mm H=900mm

#### **ACCESS TO POWER PLUGS**

The power plugs are positioned on the sides of the meeting.point. No outlets blocks on the work surface.

You get access to the base by removing the sides. The sides are kept in the right place with magnets.