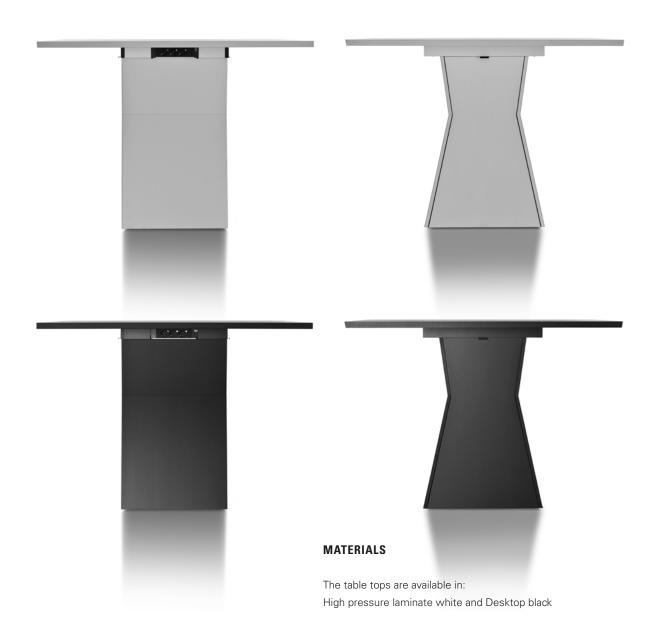

#### **ACCESS TO POWER PLUGS**

The power plugs are positioned on the sides of the meeting.point. No outlets blocks on the work surface.

You get access to the base by removing the sides. The sides are kept in the right place with magnets.

| SURFACES R6 TABLES AND EDGES | COLORS |
|------------------------------|--------|
| High Pressure Laminate       | White  |
| Desktop                      | Black  |