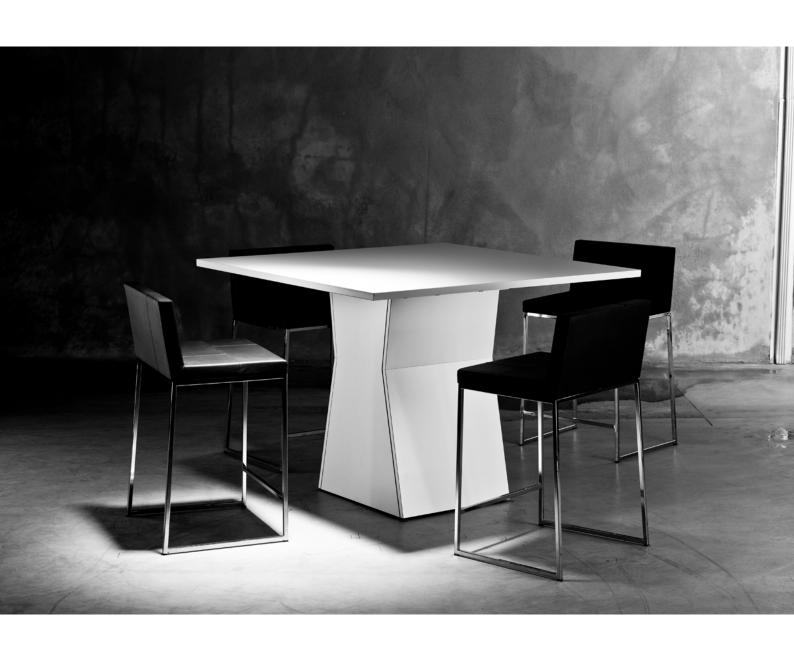

# W5 MEETING.POINTS HAS THE PERFECT HEIGHT TO SUPPORT AN ACTIVE MEETING

#### **TOUCH.DOWN AGAIN**

A corporate culture with discussions, arguments and consensus are key-ingredients to be successful in the future.

W5 Meeting. Points has the perfect height to support an active meeting. A forward leaning work position makes work more dynamic, energetic and inspiring. Communication is done face to face, which tear down limiting hierarchies.

It works equally well as a dining table.

| SURFACES R6 TABLES AND EDGES | COLORS |
|------------------------------|--------|
| High Pressure Laminate       | White  |
| Desktop                      | Black  |