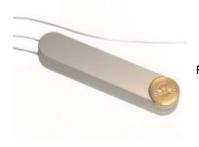

ee Floor Lamp

"What distinguishes a lamp from a light source?" is the question that initially triggered Rick Tegelaar to imagine and create the Filigree Floor lamp.

Designer Year of design Material Additional Rick Tegelaar 2016 PP translucent, brass, Stainless Steel, Aluminium Solid State LED

# moooi°

## Technical

Amount of LED's:

I Power LED

**Colour temperature (degrees Kelvin, K) Colour rendering index:** 2700K (warm white, comparable to incandescent) CRI\_Ra > 80

Luminous flux (Lumen, Im): 3346 lm

Power consumption MAX 40W

**Cable Length** plug to lamp: 3m switch to lamp: 1,5m

**Cable Colour** Transparant

### Filigree technical (ce)

CE

Input voltage of 110-240V ~50/60Hz

## **MOOOi**

## Filigree technical (ul)



Input voltage of 110-240V ~50/60Hz

### **Power supply**



Flat power supply with integrated dimmer

## **MOOOi**

### dimensions



## packaging

H 172 cm | 67,7" W 87 cm | 34,3" D 69 cm | 27,2"

Colli 1/1 Product weight: 17 KG | 37,5 lb With packaging: 19 KG | 41,9 lb