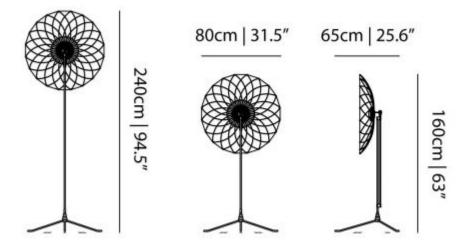

stion that initially triggered Rick Tegelaar to imagine and create the Filigree Floor lamp.

Designer Year of design Material Additional Rick Tegelaar 2016 PP translucent, brass, Stainless Steel, Aluminium Solid State LED

# moooi°

## Technical

Amount of LED's:

I Power LED

**Colour temperature (degrees Kelvin, K) Colour rendering index:** 2700K (warm white, comparable to incandescent) CRI\_Ra > 80

Luminous flux (Lumen, Im): 3346 lm

Power consumption MAX 40W

**Cable Length** plug to lamp: 3m switch to lamp: 1,5m

**Cable Colour** Transparant

### Filigree technical (ce)

CE

Input voltage of 110-240V ~50/60Hz

## **MOOOi**

## Filigree technical (ul)



Input voltage of 110-240V ~50/60Hz

### **Power supply**



Flat power supply with integrated dimmer

## **MOOOi**

### dimensions



## packaging

H 172 cm | 67,7" W 87 cm | 34,3" D 69 cm | 27,2"

Colli 1/1 Product weight: 17 KG | 37,5 lb With packaging: 19 KG | 41,9 lb