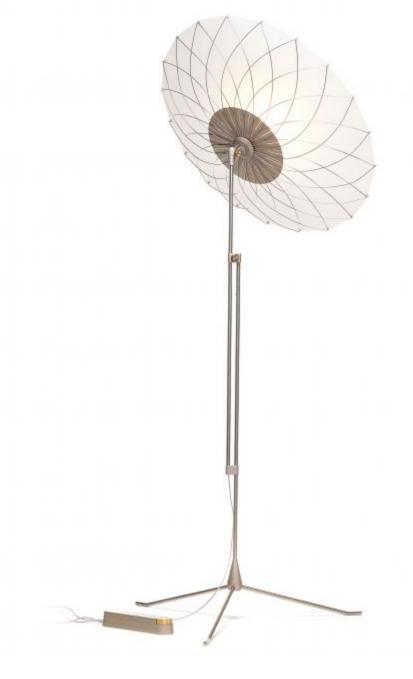

## Filigree Floor Lamp

"What distinguishes a lamp from a light source?" is the question that initially triggered Rick Tegelaar to imagine and create the Filigree Floor lamp.

Designer Year of design Material Additional Rick Tegelaar 2016 PP translucent, brass, Stainless Steel, Aluminium Solid State LED